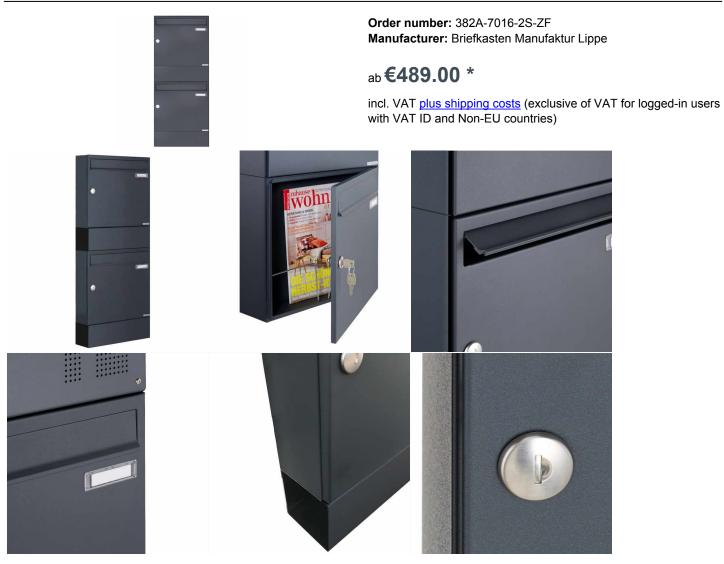

## 2-compartment 2x1 surface mount mailbox BASIC 382A AP with newspaper compartment - RAL 7016 anthracite gray

High quality surface mailbox for 2 parties made in Germany by Briefkasten Manufaktur.

The complete surface-mounted mailbox system is made of galvanized steel, powder coated in anthracite gray RAL 7016. The very high quality workmanship and the sophisticated concept make this mailbox system our top seller. A rain drainage edge for optimal water protection, a continuous rubber lip for quiet insertion, the solid interchangeable name plate, a practical mail holding bracket and the very robust lock distinguish this surface mailbox system.

• 2-compartment Surface-mounted mailbox system with mailboxes made of galvanized sheet steel, powder-coated in RAL anthracite gray 7016 fine structure.

• The system is made at the letterbox manufactory. German quality production "Made in Germany".

• The mailboxes comply with DIN/EN 13724. Insertion size (3.5 cm x 32.5 cm) for C4 landscape, here fit even large letters without bending.

• Insertion flaps with noise-damping rubber seal for very quiet insertion of mail.

- The doors can be opened from left to right.
- Incl. 2 keys with key number, changeable name plate under the access flap and mail holding bracket per mailbox.

• Newspaper compartments, open on both sides, made of stainless steel V2A, powder coated in RAL 7016 anthracite gray. Dimensions: 355x100x100mm.

• Additional rain protection can be achieved with the optional close-fitting rain protection roof made of stainless steel V2A, powder coated in RAL 7016 anthracite gray.

• For wall mounting incl. mounting material (screws + dowels).