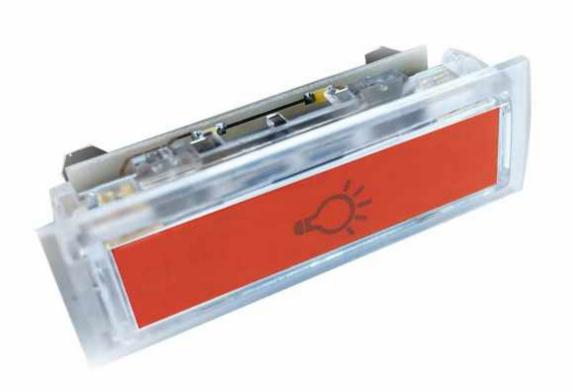

## Combination photoelectric proximity switch BASIC type 2

High-quality combination momentary-action switch with microswitch & LED lighting for BASIC fascia panels. The crystal-clear housing of this light switch with microswitch promises a great look and ideally complements the transparent red cover. This attaches the insert with the large light symbol and thus clearly identifies this stylish illuminated switch.