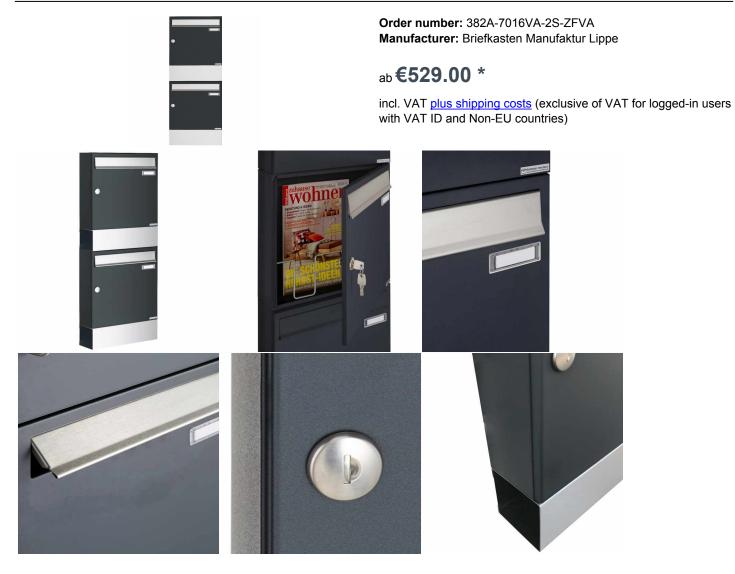

# 2-compartment 2x1 surface mount mailbox BASIC 382A AP with newspaper compartment - stainless steel RAL 7016 anthracite gray

High quality surface mailbox for 2 parties made in Germany by Briefkasten Manufaktur.

The mailboxes are made of galvanized steel, powder coated in anthracite gray RAL 7016 fine structure matt, the newspaper compartments & access flaps are made of stainless steel V2A, polished. The very high quality workmanship and the sophisticated concept make this mailbox our top seller. A rain drainage edge for optimum water protection, a double-edged insertion flap with rubber buffer, the solid changeable name plate, a practical mail holding bracket and the very robust lock characterize this mailbox. This high-quality surface-mounted mailbox is only available from us.

The design of your entrance area will be perfect if you combine the self-adhesive stainless steel house number (not included, see accessories).

• 2-compartment Surface-mounted mailbox system with mailboxes made of galvanized sheet steel, powder-coated in RAL anthracite gray 7016 fine structure.

• The system is made at Briefkasten Manufaktur. German quality production "Made in Germany".

• The mailboxes comply with DIN/EN 13724. Insert size (3.5 cm x 32.5 cm) for C4 crosswise, here fit even large letters without bending.

• Insertion flaps made of stainless steel V2A, ground with noise-damping rubber buffers for very quiet insertion of mail.

- The doors open from left to right.
- Incl. 2 keys with key number, changeable name plate under the access flap and mail holding bracket per mailbox.

• Newspaper compartments, open on both sides, made of stainless steel V2A, polished. Dimensions: 355x100x100mm.

• Additional rain protection can be achieved with the optional close-fitting rain protection roof made of stainless steel V2A, powder coated in RAL 7016 anthracite gray.