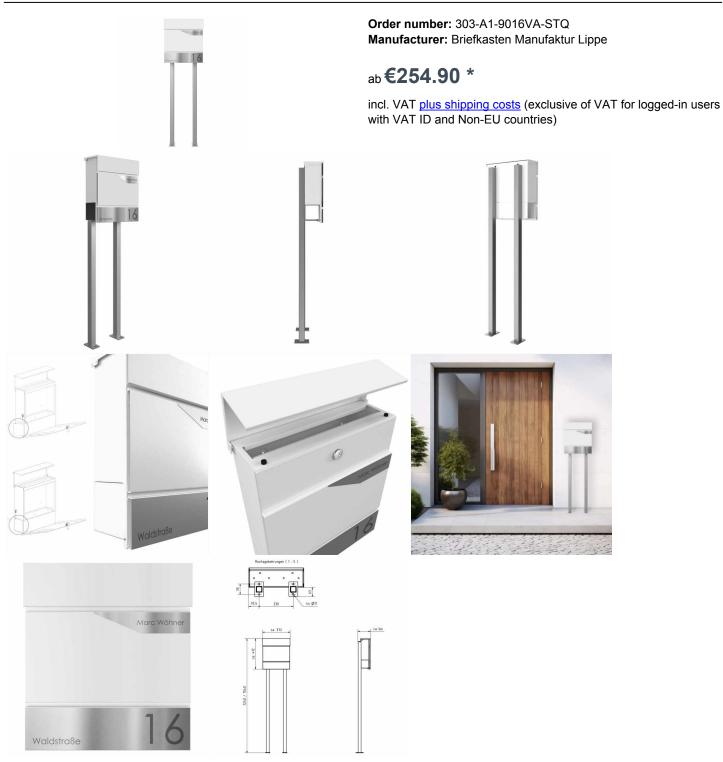

## free-standing letterbox KANT with newspaper compartment - Design Avantgarde 1 - RAL 9016 traffic white

The free-standing letterbox KANT Avantgarde combines **elegant design** and functional convenience in one product. Its minimalist design with invisible lock and stylish labeling option fits seamlessly into modern living environments. You can rely on **long-lasting quality** thanks to our excellent choice of materials and precise workmanship.

The generous capacity of around 12 liters and top-loading ensures crease-free mail - even with DIN C4 envelopes and magazines. For added convenience, the letterbox is equipped with **high-quality axle dampers** that allow the flap to close gently and quietly. The newspaper compartment of this letter box offers maximum functionality with double-sided accessibility, ideal for modern everyday life. The scope of delivery includes a cover that can be retrofitted, giving you the option of reliably closing the weather side. Thanks to the design, self-assembly is uncomplicated.

- High-quality manufactured free-standing letterbox with letterbox made of galvanized steel, powder-coated in RAL 9016 traffic white fine structure matt.
- Design Avantgarde 1: 1x stainless steel panel, polished in 240 grit with street name and house number, 1x name plate, polished in 240 grit.
- The door can be opened from top to bottom.
- Insertion from above, insertion flap with high-quality axle dampers for silent closing.
- Includes 2 keys with key number.
- The letterbox complies with DIN/EN 13724. Insertion size (3.5 cm x 33.5 cm) for C4 landscape, large letters also fit in here without creasing.
- Newspaper compartment (BH 360x110mm), open on both sides (1x cover included).
- Optional name lettering approx. 8-25mm high.
- · Optional street name approx. 8-25mm high.
- Optional house number lettering approx. 60-80mm high.
- The pedestals are made of 40 mm x 40 mm stainless steel V2A 1.4301, ground for setting in concrete or screw mounting. **Important information:**

## **Abmessungen & Details**

Number of parties: 1

Item withdrawal: Front

Base material: Steel galvanized, Stainless steel

Height single box in cm: BK 28,0 | ZF 11,0

Width single box in cm: 35,5
Volume single box in liters: 12,0
Height letter slot in cm: 3,5
Width letter slot in cm: 33,5
Height letterbox system in cm: 41,2

Width letterbox system in cm: 37,2

Overall height in cm: 120,0 | 150,0

**Depth in cm:** 11,0 + 2,1 Blende + 4,0 Standelemente

Weight in kg: 14,0

**Delivery condition:** Delivery takes place in blocks, Stand elements/letterbox divided