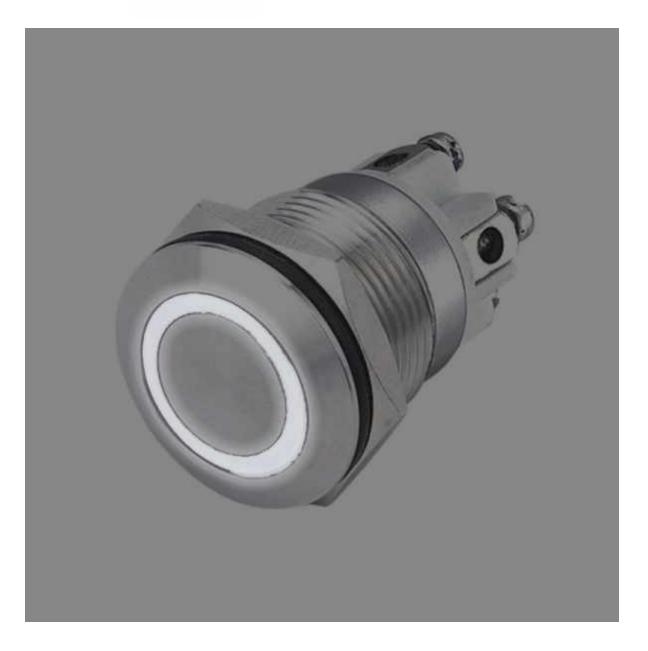

## Stainless steel bell push button BASIC type 4 with LED ring lighting (version 2024)

High-quality stainless steel bell push button BASIC type 4 with LED ring lighting for fascia panels. This push-button type is available from 04|2024 and is installed for all products with BASIC push-buttons.

- Collar and knob made of brushed stainless steel
- Illumination: LED ring lighting white/red/blue/green, 3-24V AC/DC ≤ 20mA, min. 50,000 hrs.
- · Switching capacity: 5A @ 250V AC
- Function: normally open contact
- Service life: min. 50,000 electrical operations, min. 1,000,000 mechanical operations
- Installation diameter: 19.1mm
- · Head shape: Flat
- Operating environment: -25°C to +65°C at 45% to 85% RH

## Abmessungen & Details

Base material: Stainless steel V2A

Height in cm: Innenmaß 1,9 | Außenmaß 2,2 Width in cm: Innenmaß 1,9 | Außenmaß 2,2

Depth in cm: 2,9