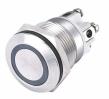

## Stainless steel bell push button BASIC type 4 with LED ring lighting (version 2024)

High-quality stainless steel bell push button BASIC type 4 with LED ring lighting for fascia panels. This push-button type is available from 04|2024 and is installed for all products with BASIC push-buttons.

- Collar and knob made of brushed stainless steel
- Illumination: LED ring lighting white/red/blue/green, 3-24V AC/DC ≤ 20mA, min. 50,000 hrs.
- · Switching capacity: 5A @ 250V AC
- Function: normally open contact
- Service life: min. 50,000 electrical operations, min. 1,000,000 mechanical operations
- Installation diameter: 19.1mm
- · Head shape: Flat
- Operating environment: -25°C to +65°C at 45% to 85% RH