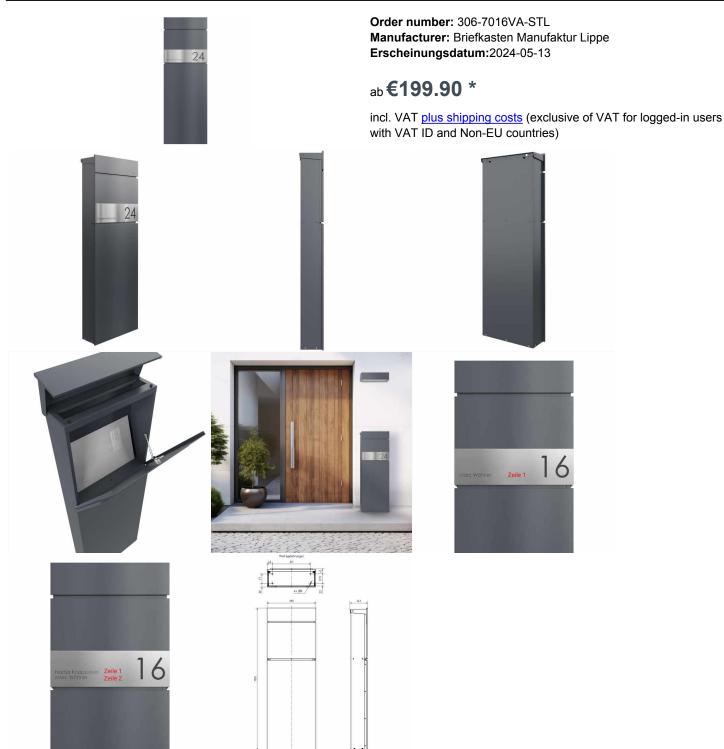

## free-standing letterbox LESSING Edition - Design Elegance 1 - RAL 7016 anthracite gray

The free-standing letterbox LESSING Edition combines elegant, minimalist design with functional excellence. Equipped with an invisible lock and stylish labeling option, it blends seamlessly into any modern living environment. The use of galvanized steel, powder-coated, as well as a stainless steel cover, guarantees long-lasting quality and durability.

With a capacity of approx. 19 liters and a top-access slot, the LESSING Edition ensures that your mail remains crease-free. The insertion flap is equipped with high-quality axle dampers that allow it to close gently. The simple self-assembly and optional personalization make it the ideal letterbox for discerning users who value design, quality and convenience. Thanks to the design, self-assembly is uncomplicated.

- · High-quality letterbox column made of galvanized steel, powder-coated in RAL 7016 anthracite grey fine structure matt.
- Elegance 1 design: stainless steel trim, polished to 240 grit.
- The door can be opened from top to bottom.
- Insertion from above, insertion flap with high-quality axle dampers for silent closing.
- Includes 2 keys with key number.
- The letterbox complies with DIN/EN 13724. Insertion size (3.5 cm x 33.5 cm) for C4 landscape, even large letters fit in here without creasing.
- · Generous capacity of approx. 19 liters.
- Optional name lettering approx. 8-25 mm high.
- Optional house number lettering approx. 60-80mm high.
- · Letterbox pillar with base plate for screw mounting.