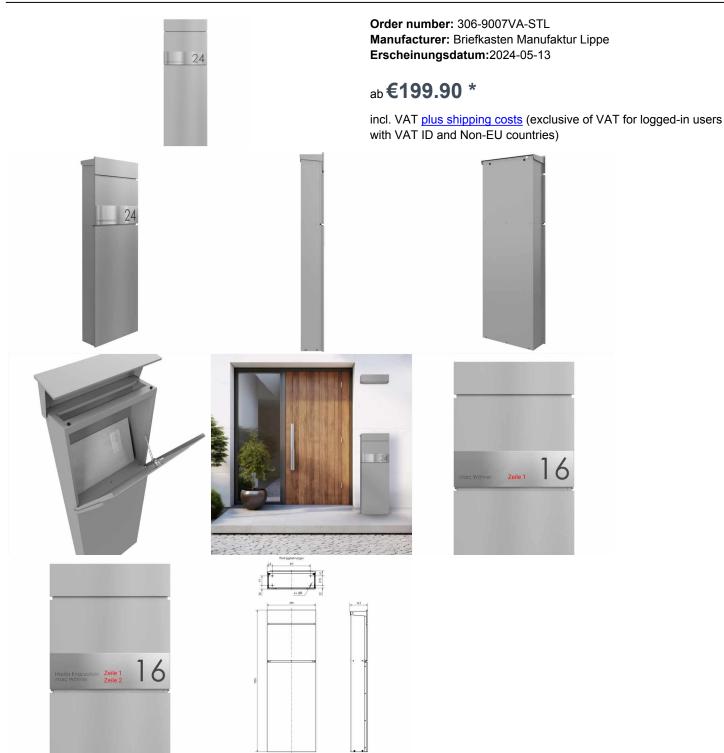

## free-standing letterbox LESSING Edition - Design Elegance 1 - RAL 9007 gray aluminum

The free-standing letterbox LESSING Edition combines elegant, minimalist design with functional excellence. Equipped with an invisible lock and stylish labeling option, it blends seamlessly into any modern living environment. The use of galvanized steel, powder-coated, as well as a stainless steel cover, guarantees long-lasting quality and durability.

With a capacity of approx. 19 liters and a top-access slot, the LESSING Edition ensures that your mail remains crease-free. The insertion flap is equipped with high-quality axle dampers that allow it to close gently. The simple self-assembly and optional personalization make it the ideal letterbox for discerning users who value design, quality and convenience. Thanks to the design, self-assembly is uncomplicated.

- High-quality letterbox column made of galvanized steel, powder-coated in RAL 9007 grey aluminium fine structure matt.
- Elegance 1 design: Stainless steel front panel, 240 grit polished.
- The door can be opened from top to bottom.
- Insertion from above, insertion flap with high-quality axle dampers for silent closing.
- Includes 2 keys with key number.
- The letterbox complies with DIN/EN 13724. Insertion size (3.5 cm x 33.5 cm) for C4 landscape, even large letters fit in here without creasing.
- · Generous capacity of approx. 19 liters.
- Optional name lettering approx. 8-25 mm high.
- Optional house number lettering approx. 60-80mm high.
- Letterbox pillar with base plate for screw mounting.