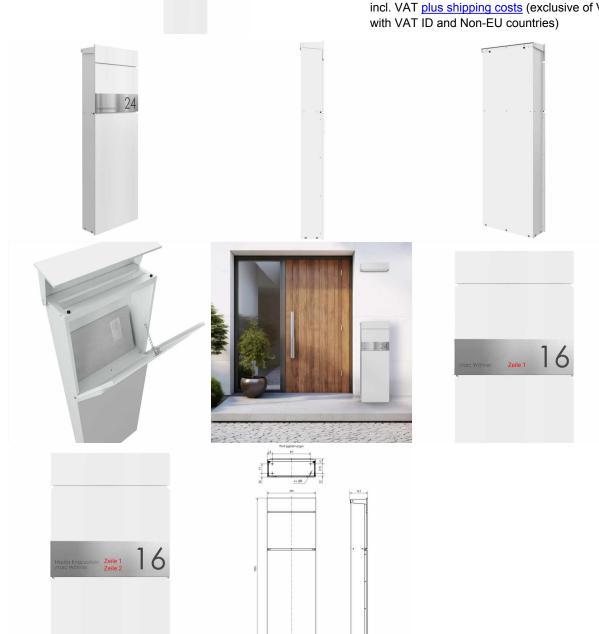

## free-standing letterbox LESSING Edition - Design Elegance 1 - RAL 9016 traffic white

The free-standing letterbox LESSING Edition combines elegant, minimalist design with functional excellence. Equipped with an invisible lock and stylish labeling option, it blends seamlessly into any modern living environment. The use of galvanized steel, powder-coated, as well as a stainless steel cover, guarantees long-lasting quality and durability.

With a capacity of approx. 19 liters and a top-access slot, the LESSING Edition ensures that your mail remains crease-free. The insertion flap is equipped with high-quality axle dampers that allow it to close gently. The simple self-assembly and optional personalization make it the ideal letterbox for discerning users who value design, quality and convenience. Thanks to the design, self-assembly is uncomplicated.

- High-quality letterbox column made of galvanized steel, powder-coated in RAL 9016 traffic white fine structure matt.
- Elegance 1 design: Stainless steel trim, 240 grit polished.
- The door can be opened from top to bottom.
- Insertion from above, insertion flap with high-quality axle dampers for silent closing.
- · Includes 2 keys with key number.

• The letterbox complies with DIN/EN 13724. Insertion size (3.5 cm x 33.5 cm) for C4 landscape, even large letters fit in here without creasing.

- Generous capacity of approx. 19 liters.
- Optional name lettering approx. 8-25 mm high.
- Optional house number lettering approx. 60-80mm high.
- Letterbox pillar with base plate for screw mounting.

### **Abmessungen & Details**

| Number of parties:             | 1                                                                                                                                                                                                                                                     |
|--------------------------------|-------------------------------------------------------------------------------------------------------------------------------------------------------------------------------------------------------------------------------------------------------|
| Item withdrawal:               | Front                                                                                                                                                                                                                                                 |
| Base material:                 | Steel galvanized                                                                                                                                                                                                                                      |
| Height single box in cm:       | 40,0                                                                                                                                                                                                                                                  |
| Width single box in cm:        | 37,5                                                                                                                                                                                                                                                  |
| Volume single box in liters:   | 19,0                                                                                                                                                                                                                                                  |
| Height letter slot in cm:      | 3,5                                                                                                                                                                                                                                                   |
| Width letter slot in cm:       | 33,5                                                                                                                                                                                                                                                  |
| Height letterbox system in cm: | : 115,0                                                                                                                                                                                                                                               |
| Width letterbox system in cm:  | 39,3                                                                                                                                                                                                                                                  |
| Depth in cm:                   | 12,0 + 2,3 Blende                                                                                                                                                                                                                                     |
| Weight in kg:                  | 12,0                                                                                                                                                                                                                                                  |
| Delivery condition:            | Delivery is completely assembled                                                                                                                                                                                                                      |
| Shipping information:          | Depending on the order volume, delivery is made by parcel shipment or bulky goods shipment.<br>Partial deliveries are possible for products that can be disassembled (e.g., for floor-standing mailboxes, the stand & box can be shipped separately). |