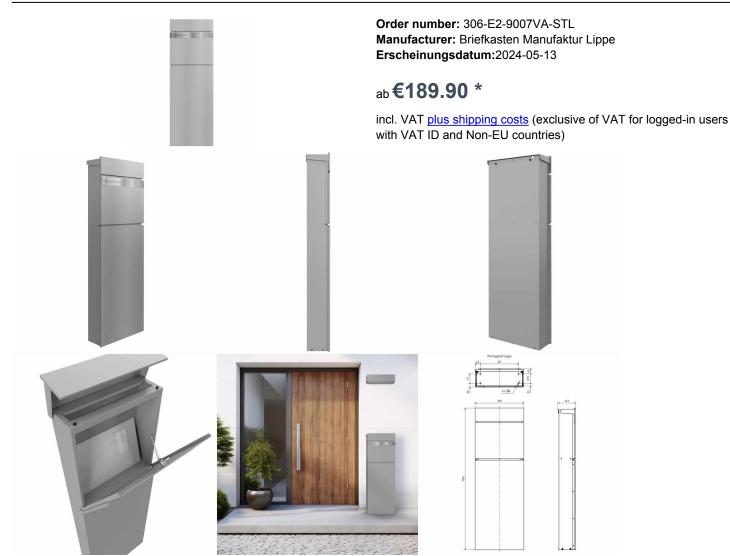

## free-standing letterbox LESSING Edition - Design Elegance 2 - RAL 9007 gray aluminum

The free-standing letterbox LESSING Edition combines elegant, minimalist design with functional excellence. Equipped with an invisible lock and stylish labeling option, it blends seamlessly into any modern living environment. The use of galvanized steel, powder-coated, as well as a stainless steel cover, guarantees long-lasting quality and durability.

With a capacity of approx. 19 liters and a top-access slot, the LESSING Edition ensures that your mail remains crease-free. The insertion flap is equipped with high-quality axle dampers that allow it to close gently. The simple self-assembly and optional personalization make it the ideal letterbox for discerning users who value design, quality and convenience. Thanks to the design, self-assembly is uncomplicated.

- · High-quality letterbox column made of galvanized steel, powder-coated in RAL 9007 grey aluminium fine structure matt.
- Elegance 2 design: Narrow stainless steel panel, 240 grit polished.
- The door can be opened from top to bottom.
- Insertion from above, insertion flap with high-quality axle dampers for silent closing.
- · Includes 2 keys with key number.
- The letterbox complies with DIN/EN 13724. Insertion size (3.5 cm x 33.5 cm) for C4 landscape, even large letters fit in here without creasing.
- · Generous capacity of approx. 19 liters.
- Optional name lettering approx. 8-25 mm high.
- · Letterbox pillar with base plate for screw mounting.

## **Abmessungen & Details**

| J                              |                                                                                                                                                                                                                                                    |
|--------------------------------|----------------------------------------------------------------------------------------------------------------------------------------------------------------------------------------------------------------------------------------------------|
| Number of parties:             | 1                                                                                                                                                                                                                                                  |
| Item withdrawal:               | Front                                                                                                                                                                                                                                              |
| Base material:                 | Steel galvanized                                                                                                                                                                                                                                   |
| Height single box in cm:       | 40,0                                                                                                                                                                                                                                               |
| Width single box in cm:        | 37,5                                                                                                                                                                                                                                               |
| Volume single box in liters:   | 19,0                                                                                                                                                                                                                                               |
| Height letter slot in cm:      | 3,5                                                                                                                                                                                                                                                |
| Width letter slot in cm:       | 33,5                                                                                                                                                                                                                                               |
| Height letterbox system in cm: | 115,0                                                                                                                                                                                                                                              |
| Width letterbox system in cm:  | 39,3                                                                                                                                                                                                                                               |
| Depth in cm:                   | 12,0 + 2,3 Blende                                                                                                                                                                                                                                  |
| Weight in kg:                  | 12,0                                                                                                                                                                                                                                               |
| Delivery condition:            | Delivery is completely assembled                                                                                                                                                                                                                   |
| Shipping information:          | Depending on the order volume, delivery is made by parcel shipment or bulky goods shipment. Partial deliveries are possible for products that can be disassembled (e.g., for floor-standing mailboxes, the stand & box can be shipped separately). |