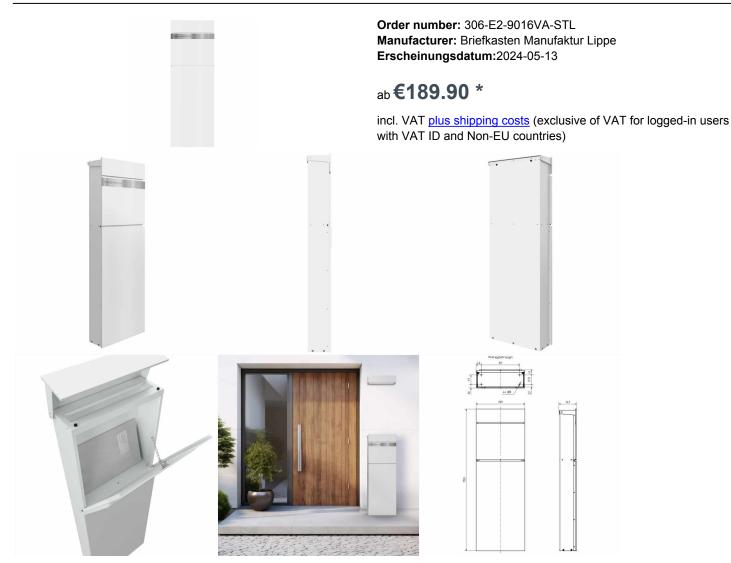

## free-standing letterbox LESSING Edition - Design Elegance 2 - RAL 9016 traffic white

The free-standing letterbox LESSING Edition combines elegant, minimalist design with functional excellence. Equipped with an invisible lock and stylish labeling option, it blends seamlessly into any modern living environment. The use of galvanized steel, powder-coated, as well as a stainless steel cover, guarantees long-lasting quality and durability.

With a capacity of approx. 19 liters and a top-access slot, the LESSING Edition ensures that your mail remains crease-free. The insertion flap is equipped with high-quality axle dampers that allow it to close gently. The simple self-assembly and optional personalization make it the ideal letterbox for discerning users who value design, quality and convenience. Thanks to the design, self-assembly is uncomplicated.

- · High-quality letterbox column made of galvanized steel, powder-coated in RAL 9016 traffic white fine structure matt.
- Elegance 2 design: Narrow stainless steel panel, 240 grit polished.
- The door can be opened from top to bottom.
- Insertion from above, insertion flap with high-quality axle dampers for silent closing.
- · Includes 2 keys with key number.
- The letterbox complies with DIN/EN 13724. Insertion size (3.5 cm x 33.5 cm) for C4 landscape, even large letters fit in here without creasing.
- · Generous capacity of approx. 19 liters.
- Optional name lettering approx. 8-25 mm high.
- · Letterbox pillar with base plate for screw mounting.