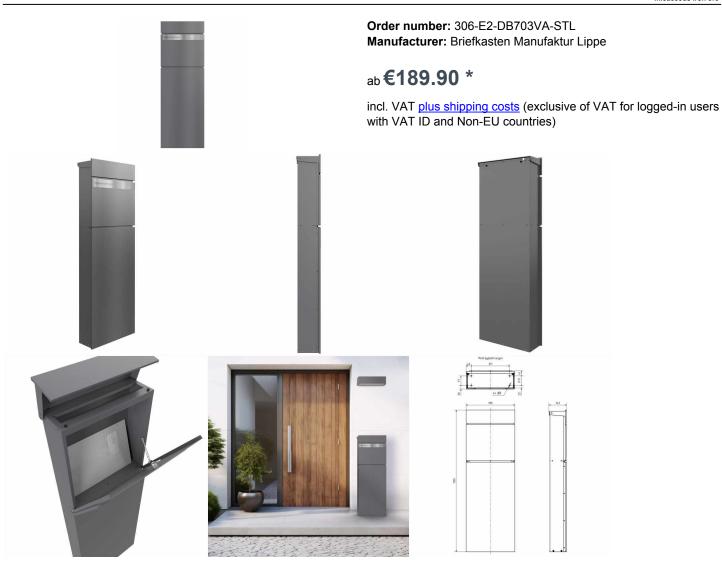

## free-standing letterbox LESSING Edition - Design Elegance 2 - DB 703 micaceous iron ore

The free-standing letterbox LESSING Edition combines elegant, minimalist design with functional excellence. Equipped with an invisible lock and stylish labeling option, it blends seamlessly into any modern living environment. The use of galvanized steel, powder-coated, as well as a stainless steel cover, guarantees long-lasting guality and durability.

With a capacity of approx. 19 liters and a top-access slot, the LESSING Edition ensures that your mail remains crease-free. The insertion flap is equipped with high-quality axle dampers that allow it to close gently. The simple self-assembly and optional personalization make it the ideal letterbox for discerning users who value design, quality and convenience. Thanks to the design, self-assembly is uncomplicated.

- High-quality letterbox column made of galvanized steel, powder-coated in DB 703 micaceous iron ore fine structure matt.
- Elegance 2 design: Narrow stainless steel panel, 240 grit polished.
- The door can be opened from top to bottom.
- Insertion from above, insertion flap with high-quality axle dampers for silent closing.
- Includes 2 keys with key number.

• The letterbox complies with DIN/EN 13724. Insertion size (3.5 cm x 33.5 cm) for C4 landscape, even large letters fit in here without creasing.

- Generous capacity of approx. 19 liters.
- Optional name lettering approx. 8-25 mm high.
- Letterbox pillar with base plate for screw mounting.

## **Abmessungen & Details**

| Number of parties:             | 1                                                                                                                                                                                                                                                     |
|--------------------------------|-------------------------------------------------------------------------------------------------------------------------------------------------------------------------------------------------------------------------------------------------------|
| Item withdrawal:               | Front                                                                                                                                                                                                                                                 |
| Base material:                 | Steel galvanized                                                                                                                                                                                                                                      |
| Height single box in cm:       | 40,0                                                                                                                                                                                                                                                  |
| Width single box in cm:        | 37,5                                                                                                                                                                                                                                                  |
| Volume single box in liters:   | 19,0                                                                                                                                                                                                                                                  |
| Height letter slot in cm:      | 3,5                                                                                                                                                                                                                                                   |
| Width letter slot in cm:       | 33,5                                                                                                                                                                                                                                                  |
| Height letterbox system in cm: | 115,0                                                                                                                                                                                                                                                 |
| Width letterbox system in cm:  | 39,3                                                                                                                                                                                                                                                  |
| Depth in cm:                   | 12,0 + 2,3 Blende                                                                                                                                                                                                                                     |
| Weight in kg:                  | 12,0                                                                                                                                                                                                                                                  |
| Delivery condition:            | Delivery is completely assembled                                                                                                                                                                                                                      |
| Shipping information:          | Depending on the order volume, delivery is made by parcel shipment or bulky goods shipment.<br>Partial deliveries are possible for products that can be disassembled (e.g., for floor-standing mailboxes, the stand & box can be shipped separately). |