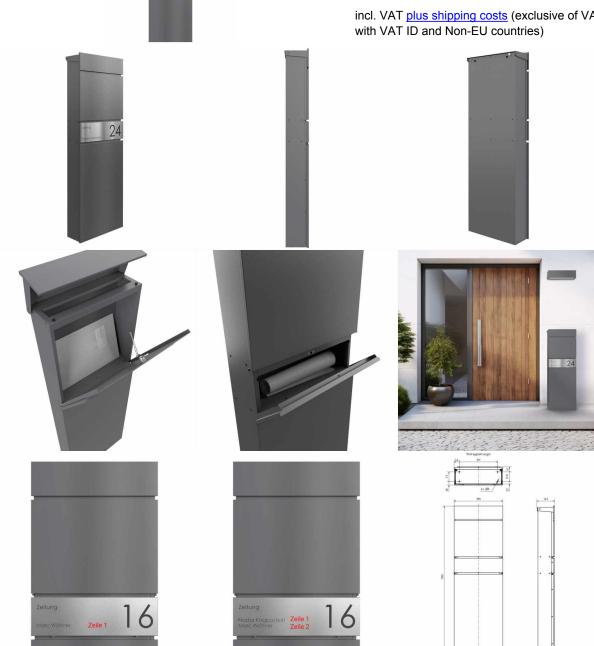

## free-standing letterbox LESSING Edition with newspaper compartment - Design Elegance 1 - DB 703 micaceous iron ore

The free-standing letterbox LESSING Edition with newspaper compartment represents a masterful combination of elegant aesthetics and practical functionality. Its minimalist design, complemented by an invisible lock and a variety of labelling options, harmonizes perfectly with modern living environments. Made from high-quality, powder-coated galvanized steel and finished with a stainless steel trim, this letterbox not only promises an attractive appearance, but also remarkable durability and robustness.

With a capacity of approx. 19 liters and a top-access slot, the LESSING Edition ensures that your mail remains crease-free. The flap is equipped with high-quality axle dampers that allow it to close gently. The simple self-assembly and optional personalization make it the ideal letterbox for discerning users who value design, quality and convenience.

A special highlight of this model is the integrated, closed newspaper compartment or storage compartment. This innovative feature is specially designed for receiving newspapers and provides optimum protection from the weather. The compartment, which opens from top to bottom, provides a secure storage place that keeps your newspapers dry and intact, thus ideally complementing the functionality of the letterbox.

Thanks to the design, self-assembly is straightforward.

- High-quality letterbox column made of galvanized steel, powder-coated in DB 703 micaceous iron ore fine structure matt.
- Elegance 1 design: stainless steel trim, 240 grit polished.
- The door can be opened from top to bottom.
- · Insertion from above, insertion flap with high-quality axle dampers for silent closing.
- Includes 2 keys with key number.

• The letterbox complies with DIN/EN 13724. Insertion size (3.5 cm x 33.5 cm) for C4 landscape, even large letters fit in here without creasing.

- Generous capacity of approx. 19 liters.
- Closed newspaper compartment or storage compartment with door that opens from top to bottom.
- Optional name lettering approx. 8-25 mm high.
- Optional house number lettering approx. 60-80mm high.
- Letterbox pillar with base plate for screw mounting.