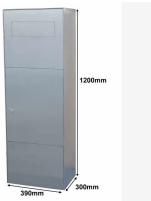

## Abmessungen & Details

| Number of parties:           | 1                                                                                                                     |
|------------------------------|-----------------------------------------------------------------------------------------------------------------------|
| Item withdrawal:             | Front                                                                                                                 |
| Base material:               | Stainless steel                                                                                                       |
| Volume single box in liters: | : approx. 80.0                                                                                                        |
| Height letter slot in cm:    | 10,0                                                                                                                  |
| Width letter slot in cm:     | 31,5                                                                                                                  |
| Overall height in cm:        | 120,0                                                                                                                 |
| Total width in cm:           | 39,0                                                                                                                  |
| Depth in cm:                 | 30,0                                                                                                                  |
| Weight in kg:                | 68,0                                                                                                                  |
| Delivery condition:          | Delivery is completely assembled                                                                                      |
| Shipping information:        | The delivery is made by forwarding agency. The shipping company will contact you by phone to coordinate the delivery. |