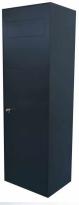

Security free-standing letterbox - pillar - A4 folder letterbox type 190 - RAL of your choice

Pillar letterbox for 3-5 A4 folders (81 x 318 x 285 mm) + regular mail with removal protection by means of toothed plate and steel pins. Particularly suitable for banks, tax offices, tax offices and companies with high security regulations. Very high quality workmanship! Made in Germany.

• free-standing letterbox TYPE 190 with increased security standard, extra-large slot and volume made of high-quality stainless steel V2A, powder-coated in RAL/DB color of

- choice
- The material thickness of the letterbox column is 3 mm, the welded-in cover plate is made of 4 mm stainless steel, powder-coated in the color of your choice.
- Removal door with ABUS profile cylinder can be opened from left to right, made of 3 mm stainless steel. If required, you can simply replace the lock with another profile half cylinder of your choice (e.g. from a locking system).
- Throw-in flap with pneumatic damping. Insertion size for A4 folders (BH 315mmx100mm), with toothed plate and steel pins to prevent unauthorized removal.
- Suitable for floor mounting. Base cover for floor mounting invisible in the floor area.
- Optional name lettering approx. 10-15mm high.
- · Optional house number lettering approx. 60-80mm high.
- · Please note! The letterbox weighs 68 kg.