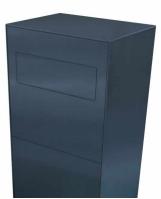

Security free-standing letterbox - pillar - A4 folder letterbox type 190 - RAL of your choice

Pillar letterbox for 3-5 A4 folders (81 x 318 x 285 mm) + regular mail with removal protection by means of toothed plate and steel pins. Particularly suitable for banks, tax offices, tax offices and companies with high security regulations. Very high quality workmanship! Made in Germany.

• free-standing letterbox TYPE 190 with increased security standard, extra-large slot and volume made of high-quality stainless steel V2A, powder-coated in RAL/DB color of

- choice
- The material thickness of the letterbox column is 3 mm, the welded-in cover plate is made of 4 mm stainless steel, powder-coated in the color of your choice.
- Removal door with ABUS profile cylinder can be opened from left to right, made of 3 mm stainless steel. If required, you can simply replace the lock with another profile half cylinder of your choice (e.g. from a locking system).
- Throw-in flap with pneumatic damping. Insertion size for A4 folders (BH 315mmx100mm), with toothed plate and steel pins to prevent unauthorized removal.
- Suitable for floor mounting. Base cover for floor mounting invisible in the floor area.
- Optional name lettering approx. 10-15mm high.
- · Optional house number lettering approx. 60-80mm high.
- · Please note! The letterbox weighs 68 kg.