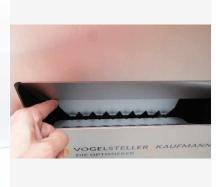

• free-standing letterbox TYPE 190 with increased security standard, extra-large slot and volume made of high-quality stainless steel V2A, powder-coated in RAL/DB color of

- choice
- The material thickness of the letterbox column is 3 mm, the welded-in cover plate is made of 4 mm stainless steel, powder-coated in the color of your choice.
- Removal door with ABUS profile cylinder can be opened from left to right, made of 3 mm stainless steel. If required, you can simply replace the lock with another profile half cylinder of your choice (e.g. from a locking system).
- Throw-in flap with pneumatic damping. Insertion size for A4 folders (BH 315mmx100mm), with toothed plate and steel pins to prevent unauthorized removal.
- Suitable for floor mounting. Base cover for floor mounting invisible in the floor area.
- Optional name lettering approx. 10-15mm high.
- · Optional house number lettering approx. 60-80mm high.
- · Please note! The letterbox weighs 68 kg.