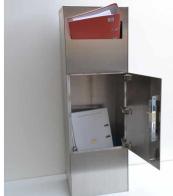

Security free-standing letterbox - pillar - A4 folder letterbox type 190 - RAL of your choice

Pillar letterbox for 3-5 A4 folders (81 x 318 x 285 mm) + regular mail with removal protection by means of toothed plate and steel pins. Particularly suitable for banks, tax offices, tax offices and companies with high security regulations. Very high quality workmanship! Made in Germany.

• free-standing letterbox TYPE 190 with increased security standard, extra-large slot and volume made of high-quality stainless steel V2A, powder-coated in RAL/DB color of

- choice
- The material thickness of the letterbox column is 3 mm, the welded-in cover plate is made of 4 mm stainless steel, powder-coated in the color of your choice.
- Removal door with ABUS profile cylinder can be opened from left to right, made of 3 mm stainless steel. If required, you can simply replace the lock with another profile half cylinder of your choice (e.g. from a locking system).
- Throw-in flap with pneumatic damping. Insertion size for A4 folders (BH 315mmx100mm), with toothed plate and steel pins to prevent unauthorized removal.
- Suitable for floor mounting. Base cover for floor mounting invisible in the floor area.
- Optional name lettering approx. 10-15mm high.
- · Optional house number lettering approx. 60-80mm high.
- · Please note! The letterbox weighs 68 kg.