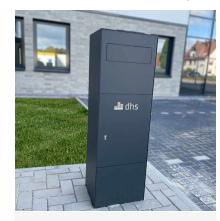

Security free-standing letterbox - pillar - A4 folder letterbox type 190 - RAL of your choice

Pillar letterbox for 3-5 A4 folders (81 x 318 x 285 mm) + regular mail with removal protection by means of toothed plate and steel pins. Particularly suitable for banks, tax offices, tax offices and companies with high security regulations. Very high quality workmanship! Made in Germany.

• free-standing letterbox TYPE 190 with increased security standard, extra-large slot and volume made of high-quality stainless steel V2A, powder-coated in RAL/DB color of

- choice
- The material thickness of the letterbox column is 3 mm, the welded-in cover plate is made of 4 mm stainless steel, powder-coated in the color of your choice.
- Removal door with ABUS profile cylinder can be opened from left to right, made of 3 mm stainless steel. If required, you can simply replace the lock with another profile half cylinder of your choice (e.g. from a locking system).
- Throw-in flap with pneumatic damping. Insertion size for A4 folders (BH 315mmx100mm), with toothed plate and steel pins to prevent unauthorized removal.
- Suitable for floor mounting. Base cover for floor mounting invisible in the floor area.
- Optional name lettering approx. 10-15mm high.
- · Optional house number lettering approx. 60-80mm high.
- · Please note! The letterbox weighs 68 kg.