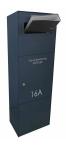

Security free-standing letterbox - pillar - A4 folder letterbox type 190 - RAL of your choice

Pillar letterbox for 3-5 A4 folders (81 x 318 x 285 mm) + regular mail with removal protection by means of toothed plate and steel pins. Particularly suitable for banks, tax offices, tax offices and companies with high security regulations. Very high quality workmanship! Made in Germany.

• free-standing letterbox TYPE 190 with increased security standard, extra-large slot and volume made of high-quality stainless steel V2A, powder-coated in RAL/DB color of

- choice
- The material thickness of the letterbox column is 3 mm, the welded-in cover plate is made of 4 mm stainless steel, powder-coated in the color of your choice.
- Removal door with ABUS profile cylinder can be opened from left to right, made of 3 mm stainless steel. If required, you can simply replace the lock with another profile half cylinder of your choice (e.g. from a locking system).
- Throw-in flap with pneumatic damping. Insertion size for A4 folders (BH 315mmx100mm), with toothed plate and steel pins to prevent unauthorized removal.
- Suitable for floor mounting. Base cover for floor mounting invisible in the floor area.
- Optional name lettering approx. 10-15mm high.
- · Optional house number lettering approx. 60-80mm high.
- · Please note! The letterbox weighs 68 kg.