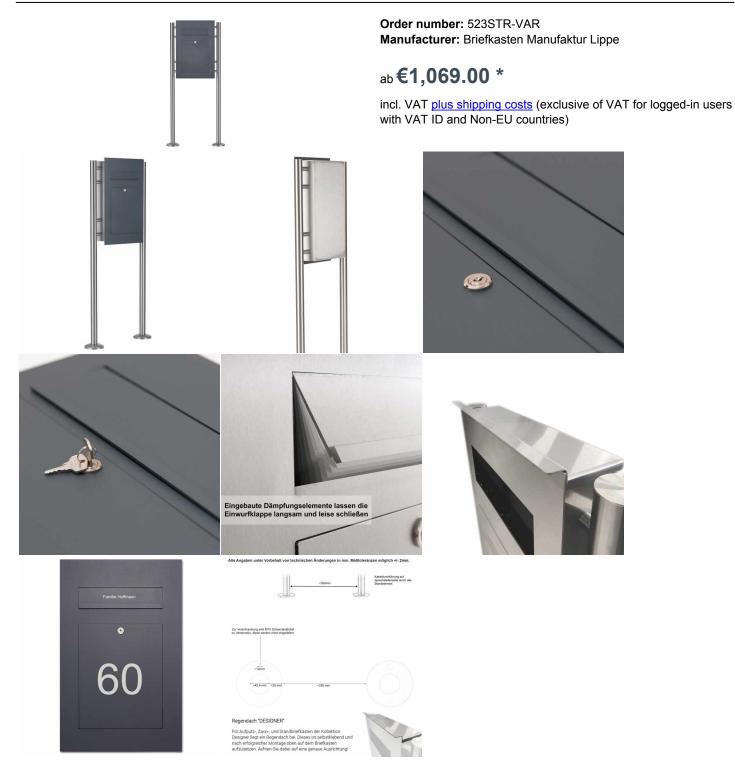

## Stainless steel mailbox free-standing DESIGNER Style ST-R powder-coated

High quality mailbox freestanding the brand Briefkasten Manufaktur. A real eye-catcher among the mailboxes. Clear lines and straightforward design are characterized by the designer mailbox.

Our products have a high value, reliable functionality and their own identity. Made by Briefkasten Manufaktur.

- Designer stainless steel mailbox free-standing made of 2 mm stainless steel V2A, front panel powder-coated in RAL color.
- · no visible screw or rivet.
- Fronts side post-withdrawal door 240 mm x 300 mm, to open from top to bottom. Including 2 key with key number.
- Settling from the front, throw-in size B 24 cm x H 3.5 cm suitable for C4.
- from now on with built-in damping elements, which let the throw-in flap slowly and quietly close.
- Optional name lettering, lasered approx. 10mm high.
- Optional house number label, lasered approx. 100mm high.
- The stand columns consist of 42.4 mm stainless steel V2A, ground for screw mounting or for concreting.

## Important information:

In order to achieve optimal water protection of your post, the mailbox or the mailbox system should be under a canopy if possible. If you set up this system completely freely, it is recommended to use a rain roof. Connected self-adhesive rain roof included. The post is only protected from moisture and pollution when the flap is completely thrown and closed. In certain extreme weather conditions, water can still occur (according to DIN EN 13724 to 1ccm). This is not a reason for complaint.