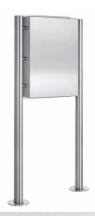

## Stainless steel mailbox free-standing DESIGNER Style BIG ST-R

High quality mailbox freestanding the brand Briefkasten Manufaktur. A real eye-catcher among the mailboxes. Clear lines and straightforward design are characterized by the designer Style Big. With a lot of volume and large throw-in flap for increased amounts of mail.

Our products have a high value, reliable functionality and their own identity. Made by Briefkasten Manufaktur.

- Designer stainless steel mailbox free-standing made of 2 mm stainless steel V2A 1.4301, sanded.
- extremely large volume of 21 liters, suitable for catalogs and newspapers.
- no visible screw or rivet.
- Fronts side post-withdrawal door 350 mm x 300 mm, to open from top to bottom. Including 2 key with key number.
- Settling from the front, dimensions of the insertion: W 35 cm x H 6.3 cm, C4 across. Here, very large letters and newspapers fit in without kinking.
- from now on with built-in damping elements, which let the throw-in flap slowly and guietly close.
- · Optional name lettering, lasered approx. 10mm high.
- Optional house number label, lasered approx. 100mm high.
- The stand columns consist of 60.3 mm stainless steel V2A, ground for screw mounting or for concreting.