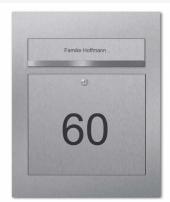

Our products have a high value, reliable functionality and their own identity. Made by Briefkasten Manufaktur.

- Designer stainless steel mailbox free-standing made of 2 mm stainless steel V2A 1.4301, sanded.
- extremely large volume of 21 liters, suitable for catalogs and newspapers.
- no visible screw or rivet.
- Fronts side post-withdrawal door 350 mm x 300 mm, to open from top to bottom. Including 2 key with key number.
- Settling from the front, dimensions of the insertion: W 35 cm x H 6.3 cm, C4 across. Here, very large letters and newspapers fit in without kinking.
- from now on with built-in damping elements, which let the throw-in flap slowly and guietly close.
- · Optional name lettering, lasered approx. 10mm high.
- Optional house number label, lasered approx. 100mm high.
- The stand columns consist of 60.3 mm stainless steel V2A, ground for screw mounting or for concreting.