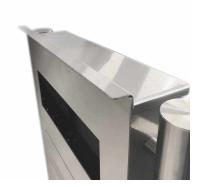

Our products have a high value, reliable functionality and their own identity. Made by Briefkasten Manufaktur.

- Designer stainless steel mailbox free-standing made of 2 mm stainless steel V2A 1.4301, sanded.
- extremely large volume of 21 liters, suitable for catalogs and newspapers.
- no visible screw or rivet.
- Fronts side post-withdrawal door 350 mm x 300 mm, to open from top to bottom. Including 2 key with key number.
- Settling from the front, dimensions of the insertion: W 35 cm x H 6.3 cm, C4 across. Here, very large letters and newspapers fit in without kinking.
- from now on with built-in damping elements, which let the throw-in flap slowly and guietly close.
- · Optional name lettering, lasered approx. 10mm high.
- Optional house number label, lasered approx. 100mm high.
- The stand columns consist of 60.3 mm stainless steel V2A, ground for screw mounting or for concreting.

## Important information:

In order to achieve optimal water protection of your post, the mailbox or the mailbox system should be under a canopy if possible. If you set up this system completely freely, it is recommended to use a rain roof. Connected self-adhesive rain roof included. The post is only protected from moisture and pollution when the flap is completely thrown and closed. In certain extreme weather conditions, water can still occur (according to DIN EN 13724 to 1ccm). This is not a reason for complaint.