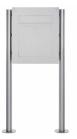

## Stainless steel mailbox free-standing DESIGNER Style BIG ST-R

High quality mailbox freestanding the brand Briefkasten Manufaktur. A real eye-catcher among the mailboxes. Clear lines and straightforward design are characterized by the designer Style Big. With a lot of volume and large throw-in flap for increased amounts of mail.

Our products have a high value, reliable functionality and their own identity. Made by Briefkasten Manufaktur.

- Designer stainless steel mailbox free-standing made of 2 mm stainless steel V2A 1.4301, sanded.
- extremely large volume of 21 liters, suitable for catalogs and newspapers.
- no visible screw or rivet.
- Fronts side post-withdrawal door 350 mm x 300 mm, to open from top to bottom. Including 2 key with key number.
- Settling from the front, dimensions of the insertion: W 35 cm x H 6.3 cm, C4 across. Here, very large letters and newspapers fit in without kinking.
- from now on with built-in damping elements, which let the throw-in flap slowly and guietly close.
- · Optional name lettering, lasered approx. 10mm high.
- Optional house number label, lasered approx. 100mm high.
- The stand columns consist of 60.3 mm stainless steel V2A, ground for screw mounting or for concreting.