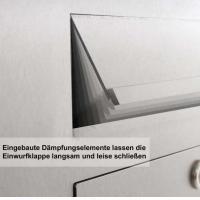

Our products have a high value, reliable functionality and their own identity. Made by Briefkasten Manufaktur.

- Designer stainless steel mailbox free-standing made of 2 mm stainless steel V2A 1.4301, sanded.
- extremely large volume of 21 liters, suitable for catalogs and newspapers.
- no visible screw or rivet.
- Fronts side post-withdrawal door 350 mm x 300 mm, to open from top to bottom. Including 2 key with key number.
- Settling from the front, dimensions of the insertion: W 35 cm x H 6.3 cm, C4 across. Here, very large letters and newspapers fit in without kinking.
- from now on with built-in damping elements, which let the throw-in flap slowly and guietly close.
- · Optional name lettering, lasered approx. 10mm high.
- Optional house number label, lasered approx. 100mm high.
- The stand columns consist of 60.3 mm stainless steel V2A, ground for screw mounting or for concreting.