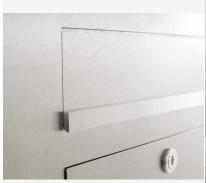

Our products have a high value, reliable functionality and their own identity. Made by Briefkasten Manufaktur.

- Designer stainless steel mailbox free-standing made of 2 mm stainless steel V2A 1.4301, sanded.
- extremely large volume of 21 liters, suitable for catalogs and newspapers.
- no visible screw or rivet.
- Fronts side post-withdrawal door 350 mm x 300 mm, to open from top to bottom. Including 2 key with key number.
- Settling from the front, dimensions of the insertion: W 35 cm x H 6.3 cm, C4 across. Here, very large letters and newspapers fit in without kinking.
- from now on with built-in damping elements, which let the throw-in flap slowly and guietly close.
- · Optional name lettering, lasered approx. 10mm high.
- Optional house number label, lasered approx. 100mm high.
- The stand columns consist of 60.3 mm stainless steel V2A, ground for screw mounting or for concreting.