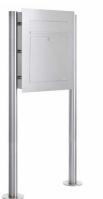

## Stainless steel mailbox free-standing DESIGNER Style BIG ST-R

High quality mailbox freestanding the brand Briefkasten Manufaktur. A real eye-catcher among the mailboxes. Clear lines and straightforward design are characterized by the designer Style Big. With a lot of volume and large throw-in flap for increased amounts of mail.

Our products have a high value, reliable functionality and their own identity. Made by Briefkasten Manufaktur.

- Designer stainless steel mailbox free-standing made of 2 mm stainless steel V2A 1.4301, sanded.
- extremely large volume of 21 liters, suitable for catalogs and newspapers.
- no visible screw or rivet.
- Fronts side post-withdrawal door 350 mm x 300 mm, to open from top to bottom. Including 2 key with key number.
- Settling from the front, dimensions of the insertion: W 35 cm x H 6.3 cm, C4 across. Here, very large letters and newspapers fit in without kinking.
- from now on with built-in damping elements, which let the throw-in flap slowly and guietly close.
- · Optional name lettering, lasered approx. 10mm high.
- Optional house number label, lasered approx. 100mm high.
- The stand columns consist of 60.3 mm stainless steel V2A, ground for screw mounting or for concreting.