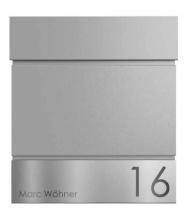

## Stainless steel application 361.5x93 for KANT - self-adhesive - polished stainless steel

The stainless steel application made of 1 mm polished stainless steel is a beautiful letterbox decoration and very easy to retrofit. The design panels can be individually labeled by you. Your house number, name or any other lettering is possible in many fonts and sizes. The lettering is applied directly to the stainless steel using a modern fiber laser in a grey font color, making the lettering very durable. Stainless steel blends in elegantly with other materials and greatly enhances their appearance. This cover is made of stainless steel and is therefore particularly corrosion-resistant, rust-free, easy to clean, very stable and durable. This high-quality letterbox accessory is suitable for all BASIC 862 letterbox models, but also makes your old letterbox look like new. Installation on smooth or finely textured surfaces is easy with the adhesive dots supplied.

- · Cover made of 1 mm stainless steel V2A, polished.
- Dimensions: WHD 361.1x93x1mm.
- · Self-adhesive.
- · Individual lettering.
- Suitable for letterbox models 303-E1 and 303-E4 as a replacement or 303-C2 and 303-C as an individual cover.