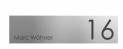

## Stainless steel application 361.5x93 for KANT - self-adhesive - polished stainless steel

The stainless steel application made of 1 mm polished stainless steel is a beautiful letterbox decoration and very easy to retrofit. The design panels can be individually labeled by you. Your house number, name or any other lettering is possible in many fonts and sizes. The lettering is applied directly to the stainless steel using a modern fiber laser in a grey font color, making the lettering very durable. Stainless steel blends in elegantly with other materials and greatly enhances their appearance. This cover is made of stainless steel and is therefore particularly corrosion-resistant, rust-free, easy to clean, very stable and durable. This high-quality letterbox accessory is suitable for all BASIC 862 letterbox models, but also makes your old letterbox look like new. Installation on smooth or finely textured surfaces is easy with the adhesive dots supplied.

- · Cover made of 1 mm stainless steel V2A, polished.
- Dimensions: WHD 361.1x93x1mm.
- · Self-adhesive.
- · Individual lettering.
- Suitable for letterbox models 303-E1 and 303-E4 as a replacement or 303-C2 and 303-C as an individual cover.