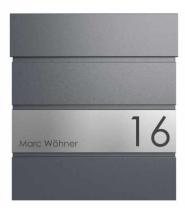

## Stainless steel application 361.5x93 for KANT - self-adhesive - polished stainless steel

The stainless steel application made of 1 mm polished stainless steel is a beautiful letterbox decoration and very easy to retrofit. The design panels can be individually labeled by you. Your house number, name or any other lettering is possible in many fonts and sizes. The lettering is applied directly to the stainless steel using a modern fiber laser in a grey font color, making the lettering very durable. Stainless steel blends in elegantly with other materials and greatly enhances their appearance. This cover is made of stainless steel and is therefore particularly corrosion-resistant, rust-free, easy to clean, very stable and durable. This high-quality letterbox accessory is suitable for all BASIC 862 letterbox models, but also makes your old letterbox look like new. Installation on smooth or finely textured surfaces is easy with the adhesive dots supplied.

- · Cover made of 1 mm stainless steel V2A, polished.
- Dimensions: WHD 361.1x93x1mm.
- · Self-adhesive.
- · Individual lettering.
- Suitable for letterbox models 303-E1 and 303-E4 as a replacement or 303-C2 and 303-C as an individual cover.