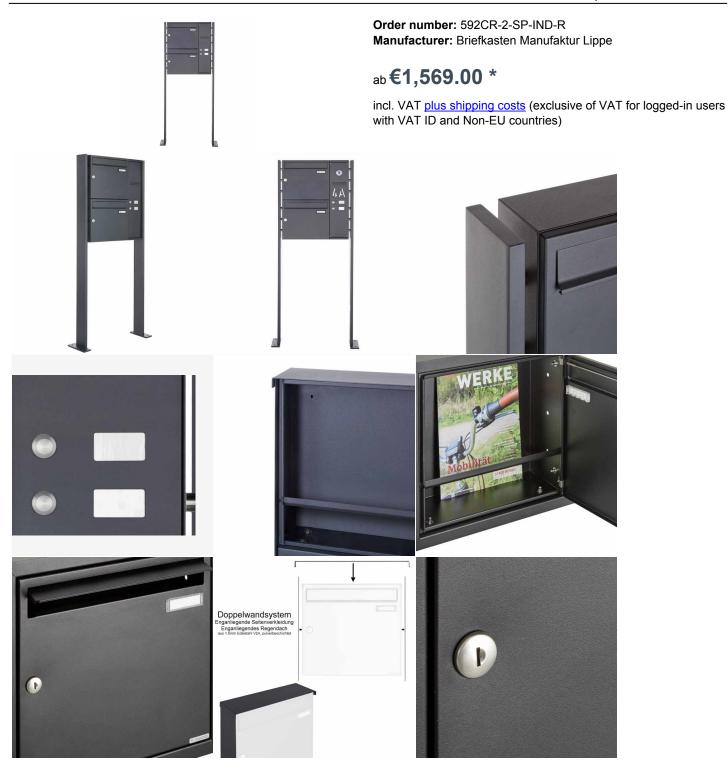

# 2-compartment Stainless steel free-standing letterbox BASIC Plus 592C ST-P powder coated - Bell box - INDIVIDUAL

This 2-compartment mailbox system combines the highest quality and modern design. The system is completely made of stainless steel V2 A 1.4301, powder coated in RAL color. The grinding pattern captivates by the charisma of highest elegance. Extremely high quality workmanship and the sophisticated concept make this 2-compartment free-standing letterbox our top seller. A rain drainage edge for optimal water protection, rubber buffers for quiet insertion and the very robust change name plate distinguish this free-standing letterbox.

The elegant rectangular columns are solidly manufactured from 2 mm stainless steel V2A 1.4301, powder coated in RAL color and optionally equipped with a 10mm thick base plate for screw mounting.

Thanks to the construction method, self-assembly is uncomplicated.

The letterbox system is created by the letterbox manufactory. 100% Made in Germany, Bad Salzuflen.

- free-standing letterbox system for 2 parties with letterboxes made of stainless steel V2A 1.4301, powder coated in RAL color.
- The withdrawal doors can be opened from left to right with rain drainage edge for optimal water protection.
- Insertion flap with noise-damping rubber buffers for very quiet insertion of mail.
- With changeable name plate and 2 keys per individual mailbox.
- The mailboxes comply with DIN EN 13724. Insertion size (3.5 cm x 32.5 cm) for DIN C4 landscape, here also large letters fit without bending.
- The pillars are made of W 20 mm x D 100 mm stainless steel V2A 1.4301, ground for setting in concrete or for screw mounting.
- Incl. close-fitting side cladding+rain roof made of stainless steel V2A, powder-coated in RAL color.
- · Bell intercom unit for 2 rental parties made of 2mm stainless steel V2A 1.4301, powder coated in RAL color
- Dimensions intercom & bell unit: W 170 mm x H 660 mm x D 100 mm. Optionally also mounted on the left side. Please specify.
- 2x bell push buttons, round, stainless steel, max. 24 V AC/DC, 1.5 A, IP 54.
- The inscriptions of the name plates can be exchanged as desired .
- · Optionally with house number, white illuminated.
- Preparation (built-in speaker not included) for intercom possible.
- Optional with universal adapter for all commercially available built-in speakers.
- Optional preparation (camera not included) for a camera.
- Invisible cable feed through the stand elements possible.

## **Abmessungen & Details**

| Number of parties:           | 2                                                                                                                                                                                                          |
|------------------------------|------------------------------------------------------------------------------------------------------------------------------------------------------------------------------------------------------------|
| Item withdrawal:             | Front                                                                                                                                                                                                      |
| Base material:               | Stainless steel                                                                                                                                                                                            |
| Height single box in cm:     | 33,0                                                                                                                                                                                                       |
| Width single box in cm:      | 35,5                                                                                                                                                                                                       |
| Volume single box in liters: | 12,0                                                                                                                                                                                                       |
| Height letter slot in cm:    | 3,5                                                                                                                                                                                                        |
| Width letter slot in cm:     | 32,5                                                                                                                                                                                                       |
| Overall height in cm:        | 140,0   160,0                                                                                                                                                                                              |
| Total width in cm:           | 60,5                                                                                                                                                                                                       |
| Depth in cm:                 | 10,0                                                                                                                                                                                                       |
| Weight in kg:                | 32,0                                                                                                                                                                                                       |
| Delivery condition:          | Delivery is made in blocks, stand elements / letterbox divided                                                                                                                                             |
| Shipping information:        | Depending on the order volume, delivery is made by parcel shipment or bulky goods shipment. Partial deliveries are possible for products that can be disassembled (e.g., for floor-standing mailboxes, the |