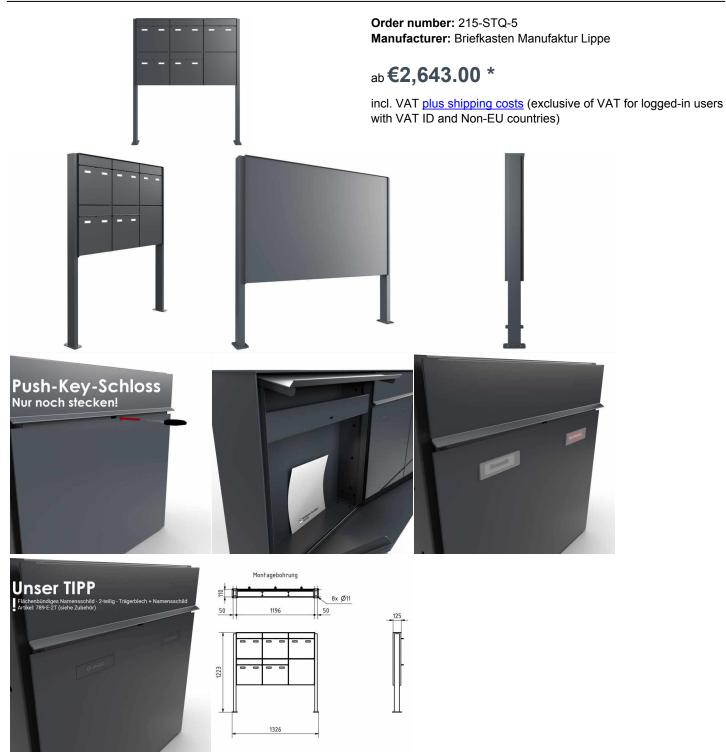

## 5-compartment 3x2 Design free-standing letterbox GOETHE ST-Q - RAL of your choice

High-quality manufactured 5-party free-standing letterbox with elegant rectangular stand elements. The modern GOETHE letterbox is ideal for the sophisticated entrance area. The linear design without a visible lock makes this letterbox look particularly elegant. The dimensions of the individual boxes allow for a capacity of approx. 16 liters, while the large slot guarantees no crumpled mail, even with DIN C4 envelopes and magazines or after several days of absence. The innovative push-key lock is concealed inside the letterbox. The key is simply inserted into the existing opening (no turning necessary) and the door opens. With the arrangement of the lock, this letterbox is designed in such a way that the removal door prevents the mail from falling towards you. The water drainage edge ensures that the mail inside is optimally protected from the weather. The insertion flap is equipped with high-quality axle dampers, guaranteeing quiet closing and preventing annoying rattling caused by the weather. The interchangeable Plexiglas name plates can be easily operated from the front; for an optimum look, we recommend the flush-fitting name plate with laser engraving (see accessories). The 2nd nameplate is fitted with a yes/no advertising insert.

## Protected utility model according to DPMA file number DE: 20 2021 101 679.5

- 5-compartment free-standing letterbox made of stainless steel and aluminum.
- Letterboxes made of stainless steel 1.4016 (non-rusting magnetic stainless steel), powder-coated in RAL of your choice.
- Quality production Made in Germany by Briefkasten Manufaktur Lippe.
- Innovative push-key lock with 2 keys per party.
- Letter insertion and removal from the front. Insertion flap with high-quality axle dampers for very quiet mail insertion.
- The letterboxes comply with DIN/EN 13724. Insertion size (3.5 cm x 36.0 cm) for C4 across, even large letters fit in here without creasing.
- Removal doors open from top to bottom. So the mail cannot fall towards you.
- Plexiglas nameplate for name inscription and 2nd nameplate advertising yes/no per party.
- Optimum rain protection thanks to rain run-off edges and a rain cover made of 3 mm aluminum AlMg3 W19, powder-coated in RAL of your choice.
- Side cladding made of 3mm aluminum AlMg3 W19, powder-coated in RAL of your choice.
- Rear panel made of 1 mm stainless steel V2A 1.4301, powder-coated in RAL of your choice.
- The W 40 mm x D 80 mm uprights are made of 2 mm stainless steel V2A 1.4301, powder-coated in RAL color for setting in concrete or screw mounting.