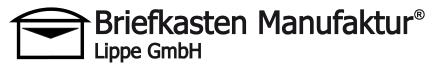

## 5-compartment 3x2 Design free-standing letterbox GOETHE ST-Q - RAL of your choice

High-quality manufactured 5-party free-standing letterbox with elegant rectangular stand elements. The modern GOETHE letterbox is ideal for the sophisticated entrance area. The linear design without a visible lock makes this letterbox look particularly elegant. The dimensions of the individual boxes allow for a capacity of approx. 16 liters, while the large slot guarantees no crumpled mail, even with DIN C4 envelopes and magazines or after several days of absence. The innovative push-key lock is concealed inside the letterbox. The key is simply inserted into the existing opening (no turning necessary) and the door opens. With the arrangement of the lock, this letterbox is designed in such a way that the removal door prevents the mail from falling towards you. The water drainage edge ensures that the mail inside is optimally protected from the weather. The insertion flap is equipped with high-quality axle dampers, guaranteeing quiet closing and preventing annoying rattling caused by the weather. The interchangeable Plexiglas name plates can be easily operated from the front; for an optimum look, we recommend the flush-fitting name plate with laser engraving (see accessories). The 2nd nameplate is fitted with a yes/no advertising insert.

## Protected utility model according to DPMA file number DE: 20 2021 101 679.5

- 5-compartment free-standing letterbox made of stainless steel and aluminum.
- Letterboxes made of stainless steel 1.4016 (non-rusting magnetic stainless steel), powder-coated in RAL of your choice.
- Quality production Made in Germany by Briefkasten Manufaktur Lippe.
- Innovative push-key lock with 2 keys per party.
- Letter insertion and removal from the front. Insertion flap with high-quality axle dampers for very quiet mail insertion.
- The letterboxes comply with DIN/EN 13724. Insertion size (3.5 cm x 36.0 cm) for C4 across, even large letters fit in here without creasing.
- Removal doors open from top to bottom. So the mail cannot fall towards you.
- Plexiglas nameplate for name inscription and 2nd nameplate advertising yes/no per party.
- Optimum rain protection thanks to rain run-off edges and a rain cover made of 3 mm aluminum AlMg3 W19, powder-coated in RAL of your choice.
- Side cladding made of 3mm aluminum AlMg3 W19, powder-coated in RAL of your choice.
- Rear panel made of 1 mm stainless steel V2A 1.4301, powder-coated in RAL of your choice.
- The W 40 mm x D 80 mm uprights are made of 2 mm stainless steel V2A 1.4301, powder-coated in RAL color for setting in concrete or screw mounting.

## **Abmessungen & Details**

| Number of parties:             | 5                                                                                                                                    |
|--------------------------------|--------------------------------------------------------------------------------------------------------------------------------------|
| Item withdrawal:               | Front                                                                                                                                |
| Base material:                 | Stainless steel, Aluminum                                                                                                            |
| Height single box in cm:       | 40,0                                                                                                                                 |
| Width single box in cm:        | 40,0                                                                                                                                 |
| Volume single box in liters:   | 16,0                                                                                                                                 |
| Height letter slot in cm:      | 3,5                                                                                                                                  |
| Width letter slot in cm:       | 36,0                                                                                                                                 |
| Height letterbox system in cm: | : 80,0                                                                                                                               |
| Width letterbox system in cm:  | 120,0                                                                                                                                |
| Overall height in cm:          | 120,0   150,0   170,0                                                                                                                |
| Total width in cm:             | 128,8                                                                                                                                |
| Depth in cm:                   | 10.0 + 2.5 Rain roof                                                                                                                 |
| Weight in kg:                  | 64,0                                                                                                                                 |
| Delivery condition:            | Delivery is made in blocks, stand elements / letterbox divided                                                                       |
| Shipping information:          | Delivery by forwarding agent on one-way pallet. Before delivery, the forwarding agent will contact you by phone to arrange the date. |