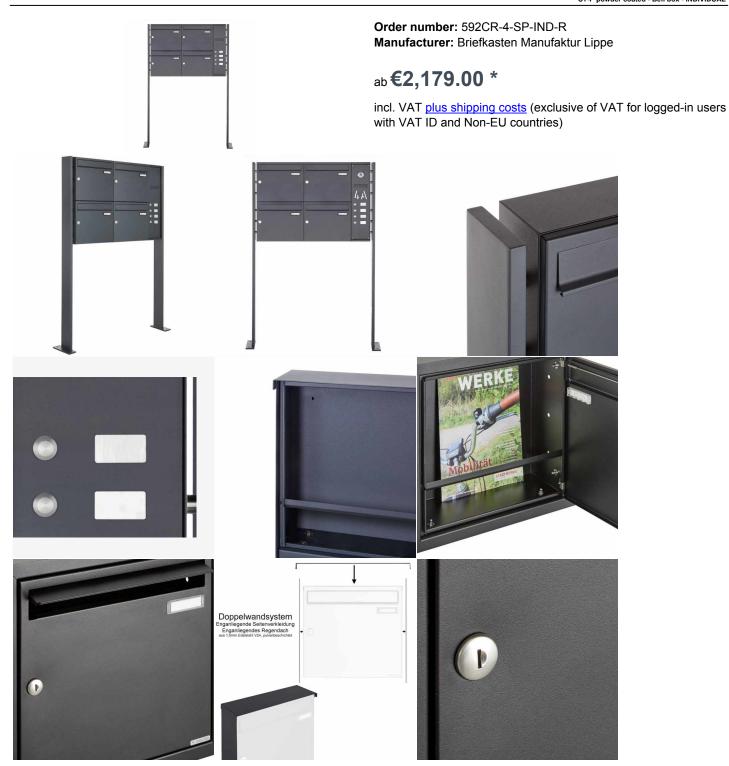

# 4-compartment Stainless steel free-standing letterbox BASIC Plus 592C ST-P powder coated - Bell box - INDIVIDUAL

This 4-compartment mailbox system combines the highest quality and modern design. The system is completely made of stainless steel V2 A 1.4301, powder coated in RAL color. The grinding pattern captivates by the charisma of highest elegance. Extremely high quality workmanship and the sophisticated concept make this 4compartment free-standing letterbox our top seller. A rain drainage edge for optimal water protection, rubber buffers for quiet insertion and the very robust change name plate distinguish this free-standing letterbox.

### • free-standing letterbox system for 4 parties with letterboxes made of stainless steel V2A 1.4301, powder coated in RAL color.

- The withdrawal doors can be opened from left to right with rain drainage edge for optimal water protection.
- · Insertion flap with noise-damping rubber buffers for very quiet insertion of mail.
- With changeable name plate and 2 keys per individual mailbox.

• The mailboxes comply with DIN EN 13724. Insertion size (3.5 cm x 32.5 cm) for DIN C4 landscape, here also large letters fit without bending.

- The pillars are made of W 20 mm x D 100 mm stainless steel V2A 1.4301, ground for setting in concrete or for screw mounting.
- Incl. close-fitting side cladding+rain roof made of stainless steel V2A, powder-coated in RAL color.
- Bell intercom unit for 4 rental parties made of 2mm stainless steel V2A 1.4301, powder coated in RAL color
- Dimensions intercom & bell unit: W 170 mm x H 660 mm x D 100 mm. Optionally also mounted on the left side. Please specify.
- 4x bell push buttons, round, stainless steel, max. 24 V AC/DC, 1.5 A, IP 54.
- The inscriptions of the name plates can be exchanged as desired .
- Optionally with house number, white illuminated.
- Preparation (built-in speaker not included) for intercom possible.
- · Optional with universal adapter for all commercially available built-in speakers.
- Optional preparation (camera not included) for a camera.
- Invisible cable feed through the stand elements possible.