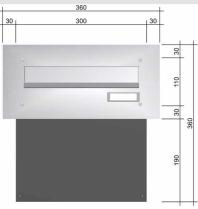

## Wall pass-through letter box BASIC 622 - stainless steel V2A polished - 1 party

The stainless steel wall pass-through letterbox has plenty of volume for receiving mail and is variable in depth from 290 - 440 mm to fit your wall thickness optimally (30 degree angle running diagonally to the rear). Each single mailbox has a size of 300 x 110 x 290 to 440 mm (WxHxD). The boxes comply with the current EN standard 13724 so that e.g. A4 envelopes can be inserted unbent and protection against break-in is guaranteed.

## **Abmessungen & Details**

Number of parties:

Item withdrawal: Base material: Stainless steel, Steel galvanized Height single box in cm: 11,0 Width single box in cm: 30,0

Volume single box in liters: 10,0 - 15,0 Height letter slot in cm: 3,5 Width letter slot in cm: 26,5 29,0 - 44,0 Depth in cm: Weight in kg: