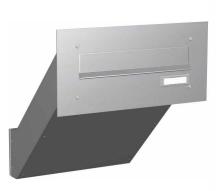

## Wall pass-through letter box BASIC 622 - stainless steel V2A polished - 1 party

The stainless steel wall pass-through letterbox has plenty of volume for receiving mail and is variable in depth from 290 - 440 mm to fit your wall thickness optimally (30 degree angle running diagonally to the rear). Each single mailbox has a size of 300 x 110 x 290 to 440 mm (WxHxD). The boxes comply with the current EN standard 13724 so that e.g. A4 envelopes can be inserted unbent and protection against break-in is guaranteed.

- · Wall pass-through letterbox system with cover and removal door made of stainless steel V2A, brushed.
- Removal door without end frame (for an even look without interruptions). Front panel is attached to the plaster.
- Inclined, pull-out box made of galvanized steel, powder painted in RAL 9007.
- Depth variable from 290mm 440m, 30 degree angle sloping to the back.
- The mailbox complies with DIN/EN 13724. Insertion size (3.5 cm x 26.5 cm) for C4 high, here fit even large letters without bending.
- Insertion flaps with noise-reducing rubber buffers for very quiet insertion of mail.
- The removal door can be opened from left to right.
- Incl. 2 keys with key number & changeable name plate under the access flap.
- · The inscriptions of the name plates can be exchanged as desired
- · Assembly instructions included.