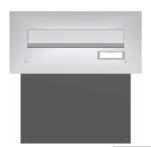

## Wall pass-through letter box BASIC 622 - stainless steel V2A polished - 1 party

The stainless steel wall pass-through letterbox has plenty of volume for receiving mail and is variable in depth from 290 - 440 mm to fit your wall thickness optimally (30 degree angle running diagonally to the rear). Each single mailbox has a size of 300 x 110 x 290 to 440 mm (WxHxD). The boxes comply with the current EN standard 13724 so that e.g. A4 envelopes can be inserted unbent and protection against break-in is guaranteed.

- · Wall pass-through letterbox system with cover and removal door made of stainless steel V2A, brushed.
- Removal door without end frame (for an even look without interruptions). Front panel is attached to the plaster.
- Inclined, pull-out box made of galvanized steel, powder painted in RAL 9007.
- Depth variable from 290mm 440m, 30 degree angle sloping to the back.
- The mailbox complies with DIN/EN 13724. Insertion size (3.5 cm x 26.5 cm) for C4 high, here fit even large letters without bending.
- Insertion flaps with noise-reducing rubber buffers for very quiet insertion of mail.
- The removal door can be opened from left to right.
- Incl. 2 keys with key number & changeable name plate under the access flap.
- · The inscriptions of the name plates can be exchanged as desired
- · Assembly instructions included.