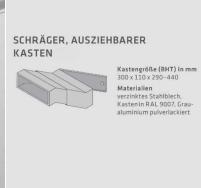

## Wall pass-through letter box BASIC 622 - stainless steel V2A polished - 1 party

The stainless steel wall pass-through letterbox has plenty of volume for receiving mail and is variable in depth from 290 - 440 mm to fit your wall thickness optimally (30 degree angle running diagonally to the rear). Each single mailbox has a size of 300 x 110 x 290 to 440 mm (WxHxD). The boxes comply with the current EN standard 13724 so that e.g. A4 envelopes can be inserted unbent and protection against break-in is guaranteed.

- · Wall pass-through letterbox system with cover and removal door made of stainless steel V2A, brushed.
- Removal door without end frame (for an even look without interruptions). Front panel is attached to the plaster.
- Inclined, pull-out box made of galvanized steel, powder painted in RAL 9007.
- Depth variable from 290mm 440m, 30 degree angle sloping to the back.
- The mailbox complies with DIN/EN 13724. Insertion size (3.5 cm x 26.5 cm) for C4 high, here fit even large letters without bending.
- Insertion flaps with noise-reducing rubber buffers for very quiet insertion of mail.
- The removal door can be opened from left to right.
- Incl. 2 keys with key number & changeable name plate under the access flap.
- · The inscriptions of the name plates can be exchanged as desired
- · Assembly instructions included.

## **Abmessungen & Details**

Number of parties:

Item withdrawal: Base material: Stainless steel, Steel galvanized Height single box in cm: 11,0 Width single box in cm: 30,0

Volume single box in liters: 10,0 - 15,0 Height letter slot in cm: 3,5 Width letter slot in cm: 26,5 29,0 - 44,0 Depth in cm: Weight in kg: