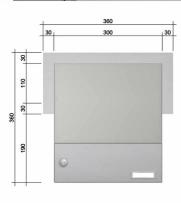

## Wall pass-through letter box BASIC 622 - stainless steel V2A polished - 1 party

The stainless steel wall pass-through letterbox has plenty of volume for receiving mail and is variable in depth from 290 - 440 mm to fit your wall thickness optimally (30 degree angle running diagonally to the rear). Each single mailbox has a size of 300 x 110 x 290 to 440 mm (WxHxD). The boxes comply with the current EN standard 13724 so that e.g. A4 envelopes can be inserted unbent and protection against break-in is guaranteed.

## **Abmessungen & Details**

Number of parties:

Item withdrawal: Base material: Stainless steel, Steel galvanized Height single box in cm: 11,0 Width single box in cm: 30,0

Volume single box in liters: 10,0 - 15,0 Height letter slot in cm: 3,5 Width letter slot in cm: 26,5 29,0 - 44,0 Depth in cm: Weight in kg: