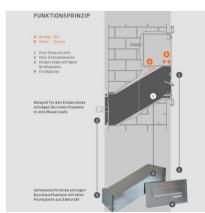

## Wall pass-through letter box BASIC 622 - stainless steel V2A polished - 1 party

The stainless steel wall pass-through letterbox has plenty of volume for receiving mail and is variable in depth from 290 - 440 mm to fit your wall thickness optimally (30 degree angle running diagonally to the rear). Each single mailbox has a size of 300 x 110 x 290 to 440 mm (WxHxD). The boxes comply with the current EN standard 13724 so that e.g. A4 envelopes can be inserted unbent and protection against break-in is guaranteed.

Great advantage of a wall pass-through letterbox system, it is well protected from the weather and therefore very durable. Also well suited for installation in wall columns. A quality product made in Germany.

- · Wall pass-through letterbox system with cover and removal door made of stainless steel V2A, brushed.
- Removal door without end frame (for an even look without interruptions). Front panel is attached to the plaster.
- Inclined, pull-out box made of galvanized steel, powder painted in RAL 9007.
- Depth variable from 290mm 440m, 30 degree angle sloping to the back.
- The mailbox complies with DIN/EN 13724. Insertion size (3.5 cm x 26.5 cm) for C4 high, here fit even large letters without bending.
- Insertion flaps with noise-reducing rubber buffers for very quiet insertion of mail.
- The removal door can be opened from left to right.
- Incl. 2 keys with key number & changeable name plate under the access flap.
- · The inscriptions of the name plates can be exchanged as desired
- · Assembly instructions included.