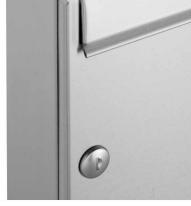

- 2 parties wall pass-through letterbox system made of stainless steel V2A, brushed
- Removal door without end frame (for an even look without interruptions). Front panel is attached to the plaster.
- Inclined, pull-out box made of galvanized steel, powder painted in RAL 9007.
- Depth variable from 290mm 440m, 30 degree angle sloping to the back.
- The mailbox complies with DIN/EN 13724. Insertion size (3.5 cm x 26.5 cm) for C4 high, here fit even large letters without bending.
- Insertion flaps with noise-reducing rubber buffers for very quiet insertion of mail.
- The removal door can be opened from left to right.
- Incl. 2 keys with key number & changeable name plate under the access flap.
- The inscriptions of the name plates can be exchanged as desired
- · Assembly instructions included.