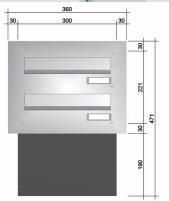

## Abmessungen & Details

 Number of parties:
 2

 Item withdrawal:
 Back

 Base material:
 Stainless steel, Steel galvanized

 Height single box in cm:
 11,0

Width single box in cm: 30,0
Volume single box in liters: 10,0 - 15,0
Height letter slot in cm: 26,5

Width letter slot in cm: 29,0 - 44,0
Weight in kg: 11,0

Shipping information:

Depending on the order volume, delivery is made by parcel shipment or bulky goods shipment. Partial deliveries are possible for products that can be disassembled (e.g., for floor-standing mailboxes, the stand & box can be shipped separately).