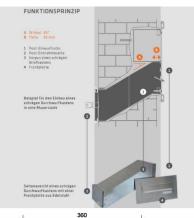

## Wall pass-through letterbox BASIC 622 - stainless steel V2A polished - 2 parties

The stainless steel wall pass-through letterbox has plenty of volume for receiving mail and is variable in depth from 290 - 440 mm, in order to optimally adapt to your wall thickness (30 degree angle running diagonally to the rear). Each single mailbox has a size of 300 x 110 x 290 to 440 mm (WxHxD). The boxes comply with the current EN standard 13724 so that e.g. A4 envelopes can be inserted unbent and protection against break-in is guaranteed.

- 2 parties wall pass-through letterbox system made of stainless steel V2A, brushed
- Removal door without end frame (for an even look without interruptions). Front panel is attached to the plaster.
- Inclined, pull-out box made of galvanized steel, powder painted in RAL 9007.
- Depth variable from 290mm 440m, 30 degree angle sloping to the back.
- The mailbox complies with DIN/EN 13724. Insertion size (3.5 cm x 26.5 cm) for C4 high, here fit even large letters without bending.
- Insertion flaps with noise-reducing rubber buffers for very quiet insertion of mail.
- The removal door can be opened from left to right.
- Incl. 2 keys with key number & changeable name plate under the access flap.
- The inscriptions of the name plates can be exchanged as desired
- · Assembly instructions included.