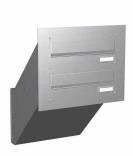

## Wall pass-through letterbox BASIC 622 - stainless steel V2A polished - 2 parties

The stainless steel wall pass-through letterbox has plenty of volume for receiving mail and is variable in depth from 290 - 440 mm, in order to optimally adapt to your wall thickness (30 degree angle running diagonally to the rear). Each single mailbox has a size of 300 x 110 x 290 to 440 mm (WxHxD). The boxes comply with the current EN standard 13724 so that e.g. A4 envelopes can be inserted unbent and protection against break-in is guaranteed.

Great advantage of a wall pass-through letterbox system, it is well protected from the weather and therefore very durable. Also well suited for installation in wall columns. A quality product made in Germany.

- 2 parties wall pass-through letterbox system made of stainless steel V2A, brushed
- Removal door without end frame (for an even look without interruptions). Front panel is attached to the plaster.
- Inclined, pull-out box made of galvanized steel, powder painted in RAL 9007.
- Depth variable from 290mm 440m, 30 degree angle sloping to the back.
- The mailbox complies with DIN/EN 13724. Insertion size (3.5 cm x 26.5 cm) for C4 high, here fit even large letters without bending.
- Insertion flaps with noise-reducing rubber buffers for very quiet insertion of mail.
- The removal door can be opened from left to right.
- Incl. 2 keys with key number & changeable name plate under the access flap.
- The inscriptions of the name plates can be exchanged as desired
- · Assembly instructions included.