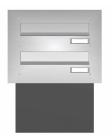

## Wall pass-through letterbox BASIC 622 - stainless steel V2A polished - 2 parties

The stainless steel wall pass-through letterbox has plenty of volume for receiving mail and is variable in depth from 290 - 440 mm, in order to optimally adapt to your wall thickness (30 degree angle running diagonally to the rear). Each single mailbox has a size of 300 x 110 x 290 to 440 mm (WxHxD). The boxes comply with the current EN standard 13724 so that e.g. A4 envelopes can be inserted unbent and protection against break-in is guaranteed.

- 2 parties wall pass-through letterbox system made of stainless steel V2A, brushed
- Removal door without end frame (for an even look without interruptions). Front panel is attached to the plaster.
- Inclined, pull-out box made of galvanized steel, powder painted in RAL 9007.
- Depth variable from 290mm 440m, 30 degree angle sloping to the back.
- The mailbox complies with DIN/EN 13724. Insertion size (3.5 cm x 26.5 cm) for C4 high, here fit even large letters without bending.
- Insertion flaps with noise-reducing rubber buffers for very quiet insertion of mail.
- The removal door can be opened from left to right.
- Incl. 2 keys with key number & changeable name plate under the access flap.
- The inscriptions of the name plates can be exchanged as desired
- · Assembly instructions included.