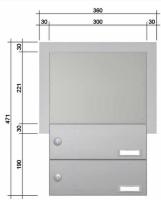

## Abmessungen & Details

 Number of parties:
 2

 Item withdrawal:
 Back

 Base material:
 Stainless steel, Steel galvanized

 Height single box in cm:
 11,0

Width single box in cm: 30,0
Volume single box in liters: 10,0 - 15,0
Height letter slot in cm: 26,5

Width letter slot in cm: 29,0 - 44,0
Weight in kg: 11,0

Shipping information:

Depending on the order volume, delivery is made by parcel shipment or bulky goods shipment. Partial deliveries are possible for products that can be disassembled (e.g., for floor-standing mailboxes, the stand & box can be shipped separately).