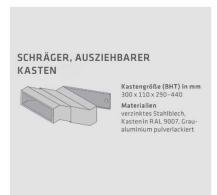

## Wall pass-through letterbox BASIC 622 - stainless steel V2A polished - 2 parties

The stainless steel wall pass-through letterbox has plenty of volume for receiving mail and is variable in depth from 290 - 440 mm, in order to optimally adapt to your wall thickness (30 degree angle running diagonally to the rear). Each single mailbox has a size of 300 x 110 x 290 to 440 mm (WxHxD). The boxes comply with the current EN standard 13724 so that e.g. A4 envelopes can be inserted unbent and protection against break-in is guaranteed.

- 2 parties wall pass-through letterbox system made of stainless steel V2A, brushed
- Removal door without end frame (for an even look without interruptions). Front panel is attached to the plaster.
- Inclined, pull-out box made of galvanized steel, powder painted in RAL 9007.
- Depth variable from 290mm 440m, 30 degree angle sloping to the back.
- The mailbox complies with DIN/EN 13724. Insertion size (3.5 cm x 26.5 cm) for C4 high, here fit even large letters without bending.
- Insertion flaps with noise-reducing rubber buffers for very quiet insertion of mail.
- The removal door can be opened from left to right.
- Incl. 2 keys with key number & changeable name plate under the access flap.
- The inscriptions of the name plates can be exchanged as desired
- · Assembly instructions included.