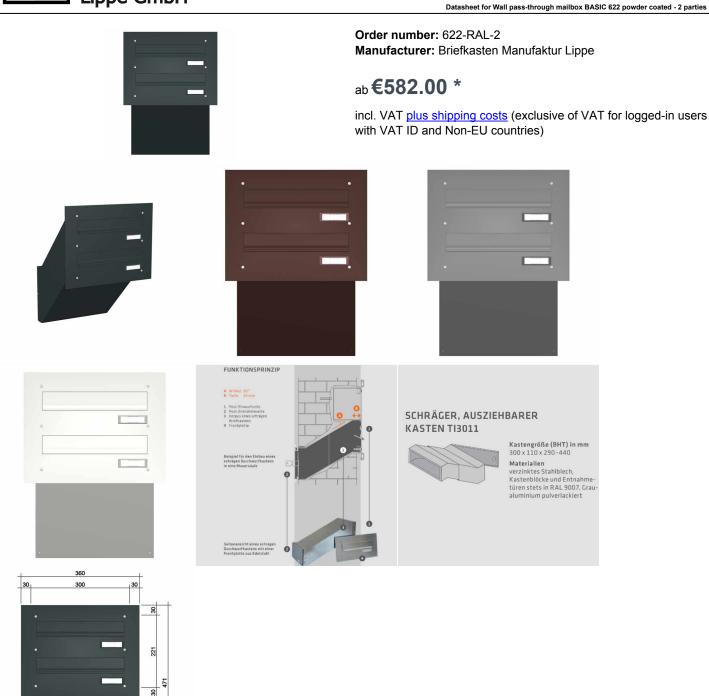

## Wall pass-through letterbox BASIC 622 powder coated - 2 parties

The wall pass-through letterbox has plenty of volume for receiving mail and is variable in depth from 290 - 440 mm to fit your wall thickness perfectly (30 degree angle running diagonally to the rear). Each single mailbox has a size of 300 x 110 x 290 to 440 mm (WxHxD). The boxes comply with the current EN standard 13724 so that e.g. A4 envelopes can be inserted unbent and protection against break-in is guaranteed.

- 2 parties wall pass-through mailbox system made of galvanized sheet steel, powder coated.
- · German quality production "Made in Germany".
- Inclined, pull-out box and front panel without end frame (for an even look without interruptions).
- Depth variable from 290mm 440m, 30 degree angle running diagonally to the rear.
- The letterbox complies with DIN/EN 13724. Insertion size (3.5 cm x 26.5 cm) for C4 high, here fit even large letters without bending.
- · Insertion flaps with noise-damping rubber seal for very quiet insertion of mail.
- The removal door can be opened from left to right.
- Incl. 2 keys with key number & changeable name plate under the access flap.
- · The inscriptions of the name plates can be exchanged as desired
- Assembly instructions included.

## **Abmessungen & Details**

| Number of parties:           | 2                                                                                                                                                                                                          |
|------------------------------|------------------------------------------------------------------------------------------------------------------------------------------------------------------------------------------------------------|
| Item withdrawal:             | Back                                                                                                                                                                                                       |
| Base material:               | Steel galvanized                                                                                                                                                                                           |
| Height single box in cm:     | 11,0                                                                                                                                                                                                       |
| Width single box in cm:      | 30,0                                                                                                                                                                                                       |
| Volume single box in liters: | 10,0 - 15,0                                                                                                                                                                                                |
| Height letter slot in cm:    | 3,5                                                                                                                                                                                                        |
| Width letter slot in cm:     | 26,5                                                                                                                                                                                                       |
| Depth in cm:                 | 29,0 - 44,0                                                                                                                                                                                                |
| Weight in kg:                | 11,0                                                                                                                                                                                                       |
| Shipping information:        | Depending on the order volume, delivery is made by parcel shipment or bulky goods shipment. Partial deliveries are possible for products that can be disassembled (e.g., for floor-standing mailboxes, the |