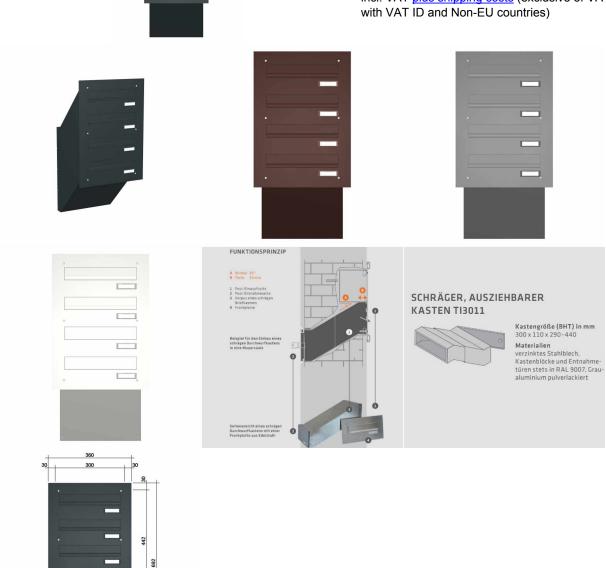

## Wall pass-through letterbox BASIC 622 powder coated - 4 parties

The wall pass-through mailbox has plenty of volume for receiving mail and is variable in depth from 290 - 440 mm to fit your wall thickness perfectly (30 degree angle running diagonally to the back). Each single mailbox has a size of 300 x 110 x 290 to 440 mm (WxHxD). The boxes comply with the current EN standard 13724 so that e.g. A4 envelopes can be inserted unbent and protection against break-in is guaranteed.

- 4 parties wall pass-through mailbox system made of galvanized sheet steel, powder coated.
- · German quality production "Made in Germany".
- Inclined, pull-out box and front panel without end frame (for an even look without interruptions).
- Depth variable from 290mm 440m, 30 degree angle running diagonally to the rear.
- The letterbox complies with DIN/EN 13724. Insertion size (3.5 cm x 26.5 cm) for C4 high, here fit even large letters without bending.
- · Insertion flaps with noise-damping rubber seal for very quiet insertion of mail.
- The removal door can be opened from left to right.
- Incl. 2 keys with key number & changeable name plate under the access flap.
- The inscriptions of the name plates can be exchanged as desired
- Assembly instructions included.

### **Abmessungen & Details**

| Number of parties:           | 4                                                                                                                                                                                                          |
|------------------------------|------------------------------------------------------------------------------------------------------------------------------------------------------------------------------------------------------------|
| Item withdrawal:             | Back                                                                                                                                                                                                       |
| Base material:               | Steel galvanized                                                                                                                                                                                           |
| Height single box in cm:     | 11,0                                                                                                                                                                                                       |
| Width single box in cm:      | 30,0                                                                                                                                                                                                       |
| Volume single box in liters: | 10,0 - 15,0                                                                                                                                                                                                |
| Height letter slot in cm:    | 3,5                                                                                                                                                                                                        |
| Width letter slot in cm:     | 26,5                                                                                                                                                                                                       |
| Depth in cm:                 | 29,0 - 44,0                                                                                                                                                                                                |
| Weight in kg:                | 22,0                                                                                                                                                                                                       |
| Shipping information:        | Depending on the order volume, delivery is made by parcel shipment or bulky goods shipment. Partial deliveries are possible for products that can be disassembled (e.g., for floor-standing mailboxes, the |