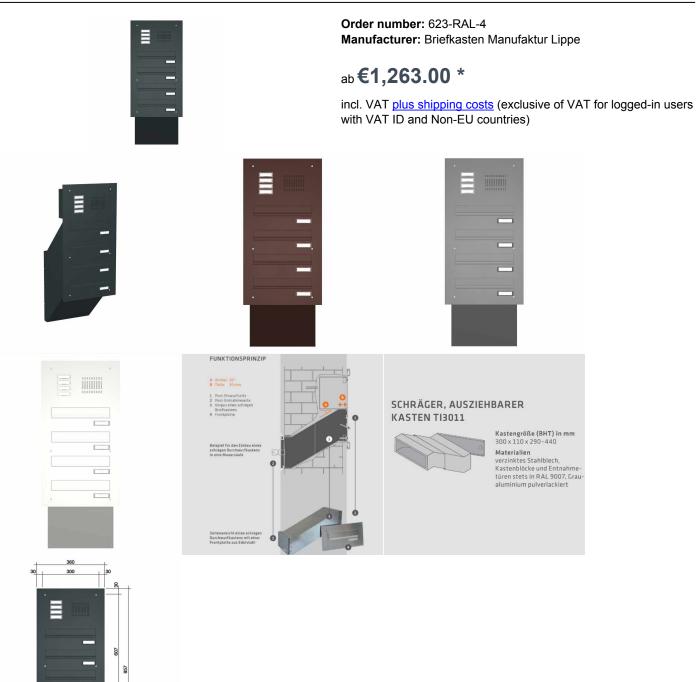

## Wall pass-through mailbox system BASIC 623 powder coated - bell - intercom - 4 parties

The wall pass-through mailbox with bell station optionally with video loudspeaker has a lot of volume for receiving mail and is variable in depth from 290 - 440 mm, in order to optimally adapt to your wall thickness (30 degree angle running diagonally to the rear). Each single mailbox has a size of 300 x 110 x 290 to 440 mm (WxHxD). The boxes comply with the current EN standard 13724 so that e.g. A4 envelopes can be inserted unbent and protection against break-in is guaranteed.

Great advantage of a wall pass-through letterbox system, it is well protected from the weather and therefore very durable. Also well suited for installation in wall columns. A quality product made in Germany.

• Wall pass-through mailbox system made of galvanized sheet steel, powder coated.

- · German quality production "Made in Germany".
- Inclined, pull-out box and front panel without end frame (for an even look without interruptions).
- Depth variable from 290mm 440mm, 30 degree angle running diagonally to the rear.
- The letterbox complies with DIN/EN 13724. Insertion size (3.5 cm x 26.5 cm) for C4 high, here fit even large letters without bending.
- Insertion flaps with noise-dampening rubber seal for very quiet insertion of mail.
- The removal door can be opened from left to right.
- Incl. 2 keys with key number & changeable name plate under the access flap.
- The inscriptions of the name plates can be exchanged as desired
- Mailbox system with perforated speaking screen and anti-vandalism bell button for each mailbox.
- With universal adapter on the back for installation of commercially available built-in loudspeakers.
- Universal adapter for all commercially available built-in speakers.
- Mounting instructions included.

## Abmessungen & Details

| -                            |                                                                                                                                                                                                                                                    |
|------------------------------|----------------------------------------------------------------------------------------------------------------------------------------------------------------------------------------------------------------------------------------------------|
| Number of parties:           | 4                                                                                                                                                                                                                                                  |
| Item withdrawal:             | Back                                                                                                                                                                                                                                               |
| Base material:               | Steel galvanized                                                                                                                                                                                                                                   |
| Height single box in cm:     | 11,0                                                                                                                                                                                                                                               |
| Width single box in cm:      | 30,0                                                                                                                                                                                                                                               |
| Volume single box in liters: | 10,0 - 15,0                                                                                                                                                                                                                                        |
| Height letter slot in cm:    | 3,5                                                                                                                                                                                                                                                |
| Width letter slot in cm:     | 26,5                                                                                                                                                                                                                                               |
| Depth in cm:                 | 29,0 - 44,0                                                                                                                                                                                                                                        |
| Weight in kg:                | 18,0                                                                                                                                                                                                                                               |
| Shipping information:        | Depending on the order volume, delivery is made by parcel shipment or bulky goods shipment. Partial deliveries are possible for products that can be disassembled (e.g., for floor-standing mailboxes, the stand & box can be shipped separately). |