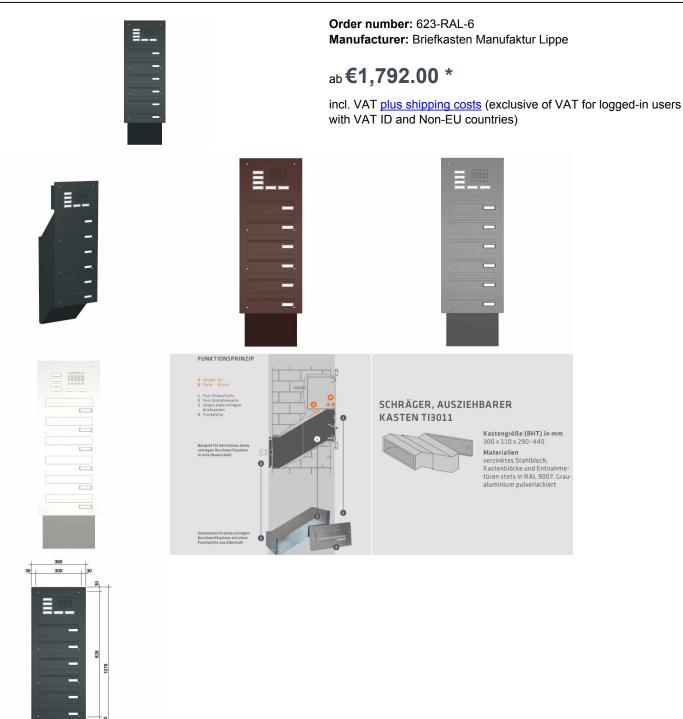

## Wall pass-through mailbox system BASIC 623 powder coated - bell intercom - 6 parties

The wall pass-through mailbox with bell station optionally with video loudspeaker has a lot of volume for receiving mail and is variable in depth from 290 - 440 mm, in order to optimally adapt to your wall thickness (30 degree angle running diagonally to the rear). Each single mailbox has a size of 300 x 110 x 290 to 440 mm (WxHxD). The boxes comply with the current EN standard 13724 so that e.g. A4 envelopes can be inserted unbent and protection against break-in is guaranteed.

Great advantage of a wall pass-through letterbox system, it is well protected from the weather and therefore very durable. Also well suited for installation in wall columns. A quality product made in Germany.

• Wall pass-through mailbox system made of galvanized sheet steel, powder coated.

- · German quality production "Made in Germany".
- Inclined, pull-out box and front panel without end frame (for an even look without interruptions).
- Depth variable from 290mm 440mm, 30 degree angle running diagonally to the rear.
- The letterbox complies with DIN/EN 13724. Insertion size (3.5 cm x 26.5 cm) for C4 high, here fit even large letters without bending.
- Insertion flaps with noise-dampening rubber seal for very quiet insertion of mail.
- The removal door can be opened from left to right.
- Incl. 2 keys with key number & changeable name plate under the access flap.
- The inscriptions of the name plates can be exchanged as desired
- Mailbox system with perforated speaking screen and anti-vandalism bell button for each mailbox.
- With universal adapter on the back for installation of commercially available built-in loudspeakers.
- Universal adapter for all commercially available built-in speakers.
- Mounting instructions included.

## Abmessungen & Details

| 0                            |                                                                                                                                                                                                                                                    |
|------------------------------|----------------------------------------------------------------------------------------------------------------------------------------------------------------------------------------------------------------------------------------------------|
| Number of parties:           | 6                                                                                                                                                                                                                                                  |
| Item withdrawal:             | Back                                                                                                                                                                                                                                               |
| Base material:               | Steel galvanized                                                                                                                                                                                                                                   |
| Height single box in cm:     | 11,0                                                                                                                                                                                                                                               |
| Width single box in cm:      | 30,0                                                                                                                                                                                                                                               |
| Volume single box in liters: | 10,0 - 15,0                                                                                                                                                                                                                                        |
| Height letter slot in cm:    | 3,5                                                                                                                                                                                                                                                |
| Width letter slot in cm:     | 26,5                                                                                                                                                                                                                                               |
| Depth in cm:                 | 29,0 - 44,0                                                                                                                                                                                                                                        |
| Weight in kg:                | 26,0                                                                                                                                                                                                                                               |
| Shipping information:        | Depending on the order volume, delivery is made by parcel shipment or bulky goods shipment. Partial deliveries are possible for products that can be disassembled (e.g., for floor-standing mailboxes, the stand & box can be shipped separately). |