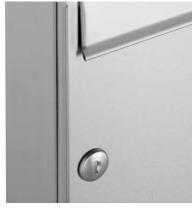

- Wall pass-through letterbox system made of stainless steel V2A, brushed.
- · Removal door without end frame (for an even look without interruptions). Front panel is attached to the plaster.
- Inclined, pull-out box made of galvanized steel, powder painted in RAL 9007.
- Depth variable from 290mm 440m, 30 degree angle sloping to the back.
- The mailbox complies with DIN/EN 13724. Insertion size (3.5 cm x 26.5 cm) for C4 high, here fit even large letters without bending.
- Insertion flaps with noise-reducing rubber buffers for very quiet insertion of mail.
- The removal door can be opened from left to right.
- Incl. 2 keys with key number & changeable name plate under the access flap.
  The inscriptions of the name plates can be exchanged as desired
- · Mailbox system with perforated speaking screen and anti-vandalism bell button for each mailbox.
- · With universal adapter on the back for installation of commercially available built-in loudspeakers.
- · Installation instructions included.