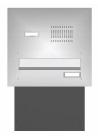

## Stainless steel wall pass-through mailbox BASIC 623 - bell - intercom - 1 party

The stainless steel wall pass-through letterbox has plenty of volume for receiving mail and is variable in depth from 290 - 440 mm to fit your wall thickness optimally (30 degree angle running diagonally to the rear). Each single mailbox has a size of 300 x 110 x 290 to 440 mm (WxHxD). The boxes comply with the current EN standard 13724 so that e.g. A4 envelopes can be inserted unbent and protection against break-in is guaranteed.

- Wall pass-through letterbox system made of stainless steel V2A, brushed.
- · Removal door without end frame (for an even look without interruptions). Front panel is attached to the plaster.
- Inclined, pull-out box made of galvanized steel, powder painted in RAL 9007.
- Depth variable from 290mm 440m, 30 degree angle sloping to the back.
- The mailbox complies with DIN/EN 13724. Insertion size (3.5 cm x 26.5 cm) for C4 high, here fit even large letters without bending.
- Insertion flaps with noise-reducing rubber buffers for very quiet insertion of mail.
- The removal door can be opened from left to right.
- Incl. 2 keys with key number & changeable name plate under the access flap.
  The inscriptions of the name plates can be exchanged as desired
- · Mailbox system with perforated speaking screen and anti-vandalism bell button for each mailbox.
- · With universal adapter on the back for installation of commercially available built-in loudspeakers.
- · Installation instructions included.