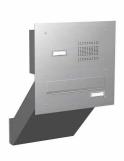

## Stainless steel wall pass-through mailbox BASIC 623 - bell - intercom - 1 party

The stainless steel wall pass-through letterbox has plenty of volume for receiving mail and is variable in depth from 290 - 440 mm to fit your wall thickness optimally (30 degree angle running diagonally to the rear). Each single mailbox has a size of 300 x 110 x 290 to 440 mm (WxHxD). The boxes comply with the current EN standard 13724 so that e.g. A4 envelopes can be inserted unbent and protection against break-in is guaranteed.

- Wall pass-through letterbox system made of stainless steel V2A, brushed.
- · Removal door without end frame (for an even look without interruptions). Front panel is attached to the plaster.
- Inclined, pull-out box made of galvanized steel, powder painted in RAL 9007.
- Depth variable from 290mm 440m, 30 degree angle sloping to the back.
- The mailbox complies with DIN/EN 13724. Insertion size (3.5 cm x 26.5 cm) for C4 high, here fit even large letters without bending.
- Insertion flaps with noise-reducing rubber buffers for very quiet insertion of mail.
- The removal door can be opened from left to right.
- Incl. 2 keys with key number & changeable name plate under the access flap.
  The inscriptions of the name plates can be exchanged as desired
- · Mailbox system with perforated speaking screen and anti-vandalism bell button for each mailbox.
- · With universal adapter on the back for installation of commercially available built-in loudspeakers.
- · Installation instructions included.