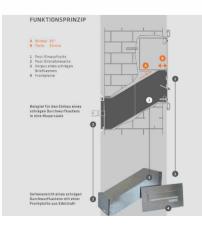

## Stainless steel wall pass-through mailbox BASIC 623 - bell - intercom - 1 party

The stainless steel wall pass-through letterbox has plenty of volume for receiving mail and is variable in depth from 290 - 440 mm to fit your wall thickness optimally (30 degree angle running diagonally to the rear). Each single mailbox has a size of 300 x 110 x 290 to 440 mm (WxHxD). The boxes comply with the current EN standard 13724 so that e.g. A4 envelopes can be inserted unbent and protection against break-in is guaranteed.

Great advantage of a wall pass-through letterbox system, it is well protected from the weather and therefore very durable. Also well suited for installation in wall columns. A quality product made in Germany.

- Wall pass-through letterbox system made of stainless steel V2A, brushed.
- · Removal door without end frame (for an even look without interruptions). Front panel is attached to the plaster.
- Inclined, pull-out box made of galvanized steel, powder painted in RAL 9007.
- Depth variable from 290mm 440m, 30 degree angle sloping to the back.
- The mailbox complies with DIN/EN 13724. Insertion size (3.5 cm x 26.5 cm) for C4 high, here fit even large letters without bending.
- Insertion flaps with noise-reducing rubber buffers for very quiet insertion of mail.
- The removal door can be opened from left to right.
- Incl. 2 keys with key number & changeable name plate under the access flap.
  The inscriptions of the name plates can be exchanged as desired
- · Mailbox system with perforated speaking screen and anti-vandalism bell button for each mailbox.
- · With universal adapter on the back for installation of commercially available built-in loudspeakers.
- · Installation instructions included.