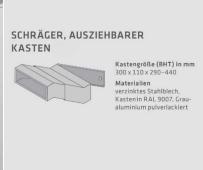

- Wall pass-through letterbox system made of stainless steel V2A, brushed.
- · Removal door without end frame (for an even look without interruptions). Front panel is attached to the plaster.
- Inclined, pull-out box made of galvanized steel, powder painted in RAL 9007.
- Depth variable from 290mm 440m, 30 degree angle sloping to the back.
- The mailbox complies with DIN/EN 13724. Insertion size (3.5 cm x 26.5 cm) for C4 high, here fit even large letters without bending.
- Insertion flaps with noise-reducing rubber buffers for very quiet insertion of mail.
- The removal door can be opened from left to right.
- Incl. 2 keys with key number & changeable name plate under the access flap.
  The inscriptions of the name plates can be exchanged as desired
- · Mailbox system with perforated speaking screen and anti-vandalism bell button for each mailbox.
- · With universal adapter on the back for installation of commercially available built-in loudspeakers.
- · Installation instructions included.

## Abmessungen & Details

Number of parties: Item withdrawal: Back Base material: Stainless steel, Steel galvanized Height single box in cm:

Width single box in cm: 30,0 Volume single box in liters: 10,0 - 15,0 Height letter slot in cm: 3,5 Width letter slot in cm: 26,5 Depth in cm: 29,0 - 44,0 Weight in kg: 6,0