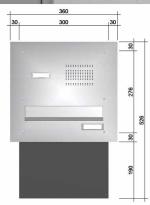

## Abmessungen & Details

Number of parties: Item withdrawal: Back Base material: Stainless steel, Steel galvanized Height single box in cm:

Width single box in cm: 30,0 Volume single box in liters: 10,0 - 15,0 Height letter slot in cm: 3,5 Width letter slot in cm: 26,5 Depth in cm: 29,0 - 44,0 Weight in kg: 6,0