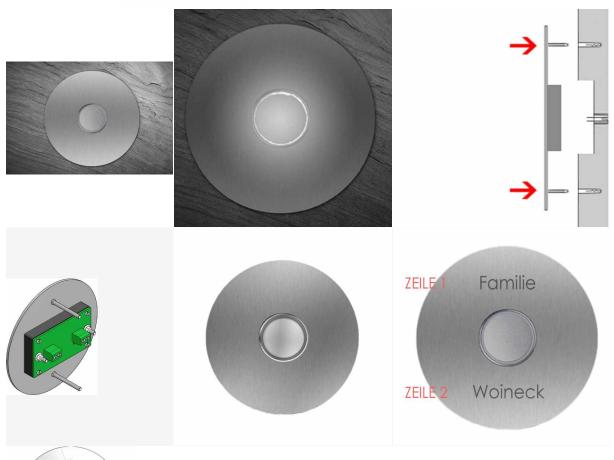

Doorbell made of 2mm stainless steel V2A 1.4301, 240 grit polished.

- 8-12V DC short-stroke bell push with white LED ring lighting. The illumination of the bell push must be connected to an additional power
- supply, this is not included.
- Fastening with welding studs on the back.
- Supplied with fixing plugs.

## Abmessungen & Details

| Number of parties: | 1               |
|--------------------|-----------------|
| Base material:     | Stainless steel |
| Height in cm:      | 10,0            |
| Width in cm:       | 10,0            |
| Depth in cm:       | 0,2             |