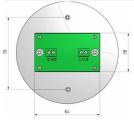

Doorbell made of 2mm stainless steel V2A 1.4301, 240 grit polished.

- 8-12V DC short-stroke bell push with white LED ring lighting. The illumination of the bell push must be connected to an additional power
- supply, this is not included.
- Fastening with welding studs on the back.
- Supplied with fixing plugs.

## Abmessungen & Details

| Number of parties: | 1               |
|--------------------|-----------------|
| Base material:     | Stainless steel |
| Height in cm:      | 10,0            |
| Width in cm:       | 10,0            |
| Depth in cm:       | 0,2             |