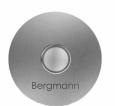

## Stainless steel bell plate Designer LED - ROUND 100

The doorbell elements from Briefkasten-Manufaktur are products Made in Germany. This doorbell element is made of high-quality stainless steel V2A 1.4301, polished.

Doorbell made of 2mm stainless steel V2A 1.4301, 240 grit polished.

- 8-12V DC short-stroke bell push with white LED ring lighting. The illumination of the bell push must be connected to an additional power
- supply, this is not included.
- Fastening with welding studs on the back.
- Supplied with fixing plugs.