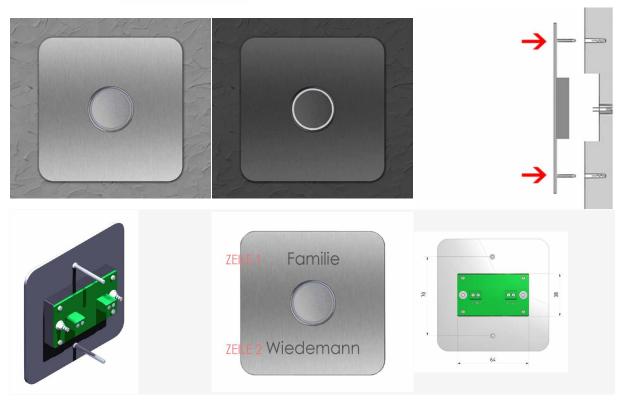

## Bell plate Designer LED - QUAD 100 - polished stainless steel

The doorbell elements from Briefkasten-Manufaktur are products Made in Germany. This doorbell element is made of high-quality stainless steel V2A 1.4301, 240 grain polished.

Installation is simply done by inserting the supplied dowels into the masonry, then the element is "hammered" into the dowels. This ensures optimum and secure fastening. The fixing material is included.

- Doorbell made of 2mm stainless steel V2A 1.4301, 240 grit polished.
- 8-12V DC short-stroke bell push with white LED ring lighting. The illumination of the bell push must be connected to an additional power supply, this is not included.
- Fastening with welding studs on the back.
- · Supplied with fixing plugs.

## **Abmessungen & Details**

Number of parties: 1

Base material: Stainless steel

 Height in cm:
 10,0

 Width in cm:
 10,0

 Depth in cm:
 0,2