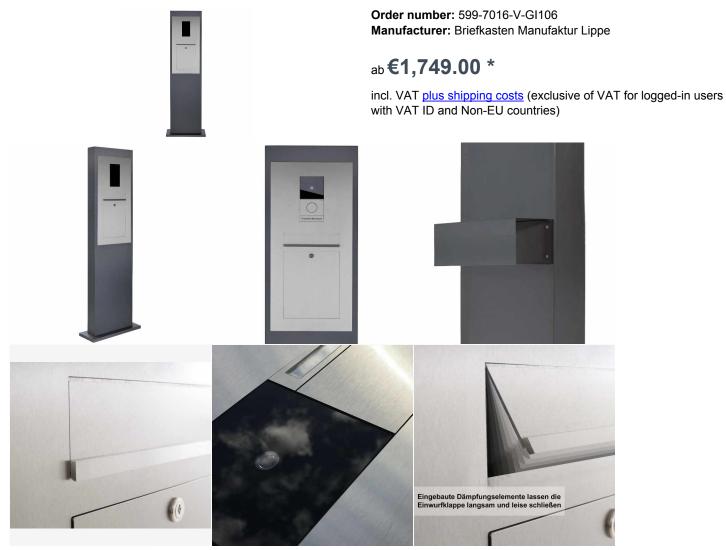

# Mailbox column designer model - stainless steel - anthracite gray RAL 7016 - GIRA System 106 - 2-compartment prepared

High-quality manufactured letterbox column of the brand Briefkasten Manufaktur. Seamlessly integrated Gira System 106 in flush design. The preparation is intended for 2 pieces GIRA 106 system modules. The modules can be used flush with the surface thanks to the simple holding system (surface-mounted housing 5502910 required!).

• The mailbox module is made of 2mm stainless steel V2A 1.4301, 240 grain ground.

- Frontal mail removal door 240 mm x 300 mm, to be opened from top to bottom. Incl. 2 keys with key number.
- Mail slot from front, dimensions of slot: W 24 cm x H 3.5 cm, C4 high.
- From now on with built-in damping elements, these let the throw-in flap close slowly and quietly.
- The columns are equipped with modules which can be exchanged later.
- Optionally, a rear newspaper compartment made of stainless steel V2A 1.4301 is possible.

• The fully welded pedestal is made of 1.5mm stainless steel V2A 1.4301, powder coated in RAL 7016 anthracite gray fine structure matt. Overall height is 1.60 m.

- The pillar is equipped with a base plate made of VA. This is 10 mm thick and is finished with a cover plate. See pictures.
- Invisible cable feed through the body is possible.

### Abmessungen & Details

| Number of parties:          | 1                                                                                                                                    |
|-----------------------------|--------------------------------------------------------------------------------------------------------------------------------------|
| Item withdrawal:            | Front                                                                                                                                |
| Base material:              | Stainless steel                                                                                                                      |
| Height single box in cm:    | 71,0   75,0                                                                                                                          |
| Width single box in cm:     | 31,0   35,0                                                                                                                          |
| Volume single box in liters | : 16,0                                                                                                                               |
| Height letter slot in cm:   | 3,5                                                                                                                                  |
| Width letter slot in cm:    | 24,0                                                                                                                                 |
| Overall height in cm:       | 160,0                                                                                                                                |
| Total width in cm:          | 40.0 (footplate 50.0)                                                                                                                |
| Depth in cm:                | 10.0 (foot plate 20.0)                                                                                                               |
| Weight in kg:               | 48,0                                                                                                                                 |
| Delivery condition:         | Delivery is assembled                                                                                                                |
| Shipping information:       | Delivery by forwarding agent on one-way pallet. Before delivery, the forwarding agent will contact you by phone to arrange the date. |