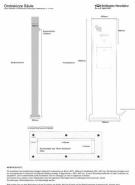

• The fully welded pedestal is made of 1.5mm stainless steel V2A 1.4301, powder coated in RAL 7016 anthracite gray fine structure matt. Overall height is 1.60 m.

- The pillar is equipped with a base plate made of VA. This is 10 mm thick and is finished with a cover plate. See pictures.
- Invisible cable feed through the body is possible.

### Abmessungen & Details

| Number of parties:          | 1                                                                                                                                    |
|-----------------------------|--------------------------------------------------------------------------------------------------------------------------------------|
| Item withdrawal:            | Front                                                                                                                                |
| Base material:              | Stainless steel                                                                                                                      |
| Height single box in cm:    | 71,0   75,0                                                                                                                          |
| Width single box in cm:     | 31,0   35,0                                                                                                                          |
| Volume single box in liters | : 16,0                                                                                                                               |
| Height letter slot in cm:   | 3,5                                                                                                                                  |
| Width letter slot in cm:    | 24,0                                                                                                                                 |
| Overall height in cm:       | 160,0                                                                                                                                |
| Total width in cm:          | 40.0 (footplate 50.0)                                                                                                                |
| Depth in cm:                | 10.0 (foot plate 20.0)                                                                                                               |
| Weight in kg:               | 48,0                                                                                                                                 |
| Delivery condition:         | Delivery is assembled                                                                                                                |
| Shipping information:       | Delivery by forwarding agent on one-way pallet. Before delivery, the forwarding agent will contact you by phone to arrange the date. |