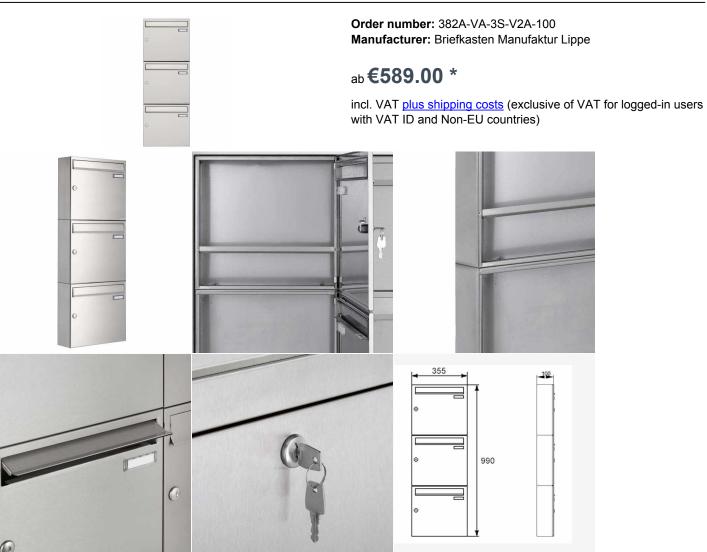

## 3-compartment 3x1 Stainless Steel Surface Mount Mailbox Design BASIC 382A-AP

High quality stainless steel surface mailbox for 3 parties made in Germany by Briefkasten Manufaktur.

The complete surface-mounted mailbox system is made of weather-resistant stainless steel, ground. The very high quality workmanship and the sophisticated concept make this stainless steel mailbox system to our top seller. A rain drainage edge for optimal water protection, a double-edged access flap with rubber bumper, the solid changeable name plate, a practical mail holding bracket and the very robust lock characterize this stainless steel surface mailbox system.

• 3-compartment Surface-mounted mailbox made of weather-resistant stainless steel, ground.

• The system is created at the letterbox manufactory. German quality production "Made in Germany".

• The mailboxes comply with DIN/EN 13724. Insert size (3.5 cm x 32.5 cm) for C4 crosswise, here fit even large letters without bending.

- · Insertion flaps with noise-dampening rubber buffers for very quiet insertion of mail.
- The doors can be opened from left to right.

• Incl. 2 keys with key number, changeable name plate under the access flap and mail holding bracket per mailbox.

• Large capacity due to optional letterbox depth +50 mm = approx. 17 I. Suitable for companies and households with very large mail volumes.

• Additional rain protection is achieved by the optional rain protection roof made of stainless steel V2A, ground. The rain canopy is applied flush with the back, so that wall mounting of the system is possible.

## **Abmessungen & Details**

| Number of parties:            | 3                                                                                                                                                                                                                                                     |
|-------------------------------|-------------------------------------------------------------------------------------------------------------------------------------------------------------------------------------------------------------------------------------------------------|
| Item withdrawal:              | Front                                                                                                                                                                                                                                                 |
| Base material:                | Stainless steel                                                                                                                                                                                                                                       |
| Height single box in cm:      | 33,0                                                                                                                                                                                                                                                  |
| Width single box in cm:       | 35,5                                                                                                                                                                                                                                                  |
| Volume single box in liters:  | 12,0   17,0                                                                                                                                                                                                                                           |
| Height letter slot in cm:     | 3,5                                                                                                                                                                                                                                                   |
| Width letter slot in cm:      | 32,5                                                                                                                                                                                                                                                  |
| Height letterbox system in cm | : 99,0                                                                                                                                                                                                                                                |
| Width letterbox system in cm: | 35,5                                                                                                                                                                                                                                                  |
| Depth in cm:                  | 10,0   15,0                                                                                                                                                                                                                                           |
| Weight in kg:                 | 11,0                                                                                                                                                                                                                                                  |
| Delivery condition:           | Delivery is pre-assembled / partially disassembled                                                                                                                                                                                                    |
| Shipping information:         | Depending on the order volume, delivery is made by parcel shipment or bulky goods shipment.<br>Partial deliveries are possible for products that can be disassembled (e.g., for floor-standing mailboxes, the stand & box can be shipped separately). |