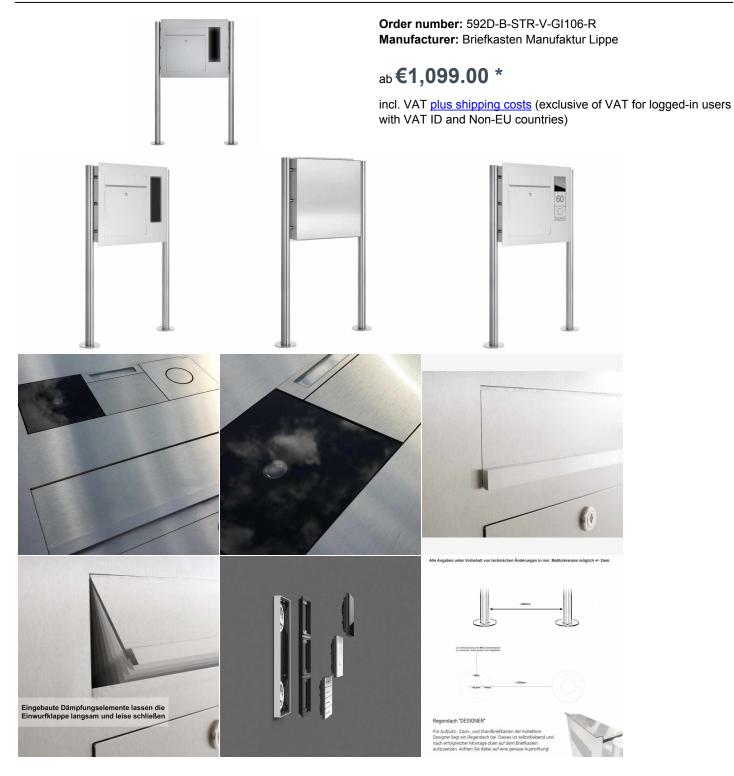

- Designer stainless steel free-standing letterbox made of 2mm stainless steel V2A 1.4301, 240 grain ground; dimensions single box: height 550 mm; width: 600 mm; depth 100 mm.
- Front mail removal door 320 mm x 300 mm, to open from top to bottom. Incl. 2 keys with key number.
- Mail slot from front, dimensions of slot: W 32 cm x H 6.3 cm, C4 landscape. Very large letters fit in here without bending. Attention no removal protection!
- With built-in damping elements, these let the insertion flap close slowly and quietly.
- The stand elements are made of 60.0 mm V2A stainless steel 1.4301, ground for screw mounting or for setting in concrete. Invisible cable routing through the stand elements.
- WITHOUT GIRA system components!

# **Abmessungen & Details**

Number of parties: Item withdrawal: Front Base material: Stainless steel Height single box in cm: 51,0 | 55,0 Width single box in cm: 56.0 | 60.0 Volume single box in liters: 21,0 Height letter slot in cm: 6.3 Width letter slot in cm: 32,0 Overall height in cm: 120,0 | 150,0 Total width in cm: 72,0 Depth in cm: 10,0 35.0 Weight in kg: **Delivery condition:** Delivery is made in blocks, stand elements / letterbox divided Depending on the order volume, delivery is made by parcel shipment or bulky goods shipment. Partial deliveries are possible for products that can be disassembled (e.g., for floor-standing mailboxes, the **Shipping information:** 

stand & box can be shipped separately).