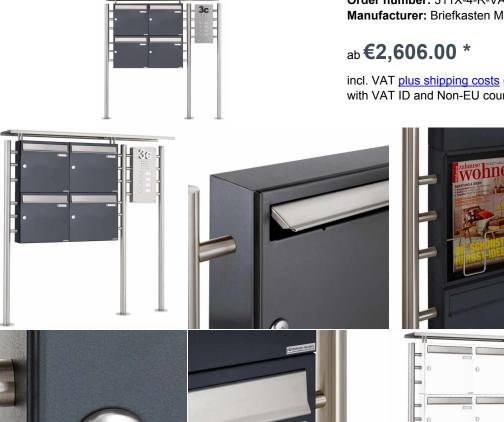

# 4-compartment Stainless steel mailbox system freestanding BASIC 311X with bell box - stainless steel insertion - RAL of your choice

The letterboxes are made of stainless steel V2A, powder-coated in RAL color, the stand elements and insertion flap are made of weatherresistant stainless steel V2A, polished. The very high quality workmanship and the sophisticated concept make this mailbox system our top seller. A rain drainage edge for optimum water protection, a double-edged access flap with rubber buffer, the solid changeable name plate, a practical mail holding bracket and the very robust lock are the distinguishing features of this free-standing letterbox. This mailbox is easy to clean and insensitive. This system is additionally equipped with a very high-quality bell intercom unit made of stainless steel V2A, ground. The bell intercom unit is delivered optionally with prepared intercom and/or camera. A quality product made in Germany.

• 4 parties stainless steel mailbox system with mailboxes made of stainless steel V2A, powder coated in RAL color

- · Ideal for apartment buildings.
- Incl. rain protection roof made of stainless steel.
- Insertion flaps made of stainless steel V2A, ground with noise-damping rubber buffers for very quiet insertion of mail.
- · Doors open from left to right.
- Incl. 2 keys with key number, changeable name plate under the access flap and mail holding bracket per mailbox.
- The boxes comply with DIN/EN. Insert C4 crosswise, here fit even large letters without bending.
- · Bell-intercom part for 4 rental parties made of stainless steel V2A, polished
- Dimensions: W 190mm x H approx 400mm (may vary, depending on installation parts) x T 60mm.
- · Optionally mounted on the left or right side.
- Optionally with house number in polished optics (67mm high).

• 8-12V DC short stroke bell push button with LED ring illumination (blue,white,red or green). The illumination of the bell push button cannot be supplied by the control unit. It must be connected to an additional 8-12V DC power supply.

- Optionally, an 8-12V DC short-stroke light button with pictogram is possible.
- The inscriptions of the nameplates can be exchanged as desired .
- Preparation (built-in loudspeaker not included) for intercom system possible.
- Optional universal adapter for all commercially available built-in loudspeakers.
- Optional preparation (camera not included) for a camera.
- The pedestals are made of 42.4 mm stainless steel V2A, ground. Invisible cable routing through stand elements.