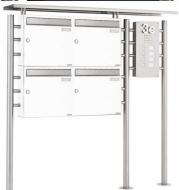

# 4-compartment Stainless steel mailbox system freestanding BASIC 311X with bell box - stainless steel insertion - RAL of your choice

The letterboxes are made of stainless steel V2A, powder-coated in RAL color, the stand elements and insertion flap are made of weatherresistant stainless steel V2A, polished. The very high quality workmanship and the sophisticated concept make this mailbox system our top seller. A rain drainage edge for optimum water protection, a double-edged access flap with rubber buffer, the solid changeable name plate, a practical mail holding bracket and the very robust lock are the distinguishing features of this free-standing letterbox. This mailbox is easy to clean and insensitive. This system is additionally equipped with a very high-quality bell intercom unit made of stainless steel V2A, ground. The bell intercom unit is delivered optionally with prepared intercom and/or camera. A quality product made in Germany.

• 4 parties stainless steel mailbox system with mailboxes made of stainless steel V2A, powder coated in RAL color

- · Ideal for apartment buildings.
- Incl. rain protection roof made of stainless steel.
- Insertion flaps made of stainless steel V2A, ground with noise-damping rubber buffers for very quiet insertion of mail.
- · Doors open from left to right.
- Incl. 2 keys with key number, changeable name plate under the access flap and mail holding bracket per mailbox.
- The boxes comply with DIN/EN. Insert C4 crosswise, here fit even large letters without bending.
- · Bell-intercom part for 4 rental parties made of stainless steel V2A, polished
- Dimensions: W 190mm x H approx 400mm (may vary, depending on installation parts) x T 60mm.
- · Optionally mounted on the left or right side.
- Optionally with house number in polished optics (67mm high).