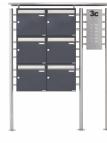

# 6-compartment free-standing letterbox BASIC 311X ST-R with bell box - stainless steel insertion - RAL of your choice

The letterboxes are made of stainless steel V2A, powder-coated in RAL color, the stand elements and insertion flap are made of weatherresistant stainless steel V2A, polished. The very high quality workmanship and the sophisticated concept make this mailbox system our top seller. A rain drainage edge for optimum water protection, a double-edged access flap with rubber buffer, the solid changeable name plate, a practical mail holding bracket and the very robust lock are the distinguishing features of this free-standing letterbox. This mailbox is easy to clean and insensitive. This system is additionally equipped with a very high-quality bell intercom unit made of stainless steel V2A, ground. The bell intercom unit is delivered optionally with prepared intercom and/or camera. A guality product made in Germany.

• 6 parties stainless steel mailbox system with mailboxes made of stainless steel V2A, powder coated in RAL color

- · Ideal for apartment buildings.
- Incl. rain protection roof made of stainless steel.
- Insertion flaps made of stainless steel V2A, ground with noise-damping rubber buffers for very quiet insertion of mail.
- Doors open from left to right.
- Incl. 2 keys with key number, changeable name plate under the access flap and mail holding bracket per mailbox.
- The boxes comply with DIN/EN. Insert C4 crosswise, here fit even large letters without bending.
- · Bell-intercom part for 6 rental parties made of stainless steel V2A, polished
- Dimensions: W 190mm x H approx 400mm (may vary, depending on installation parts) x T 60mm.
- · Optionally mounted on the left or right side.
- Optionally with house number in polished optics (67mm high).