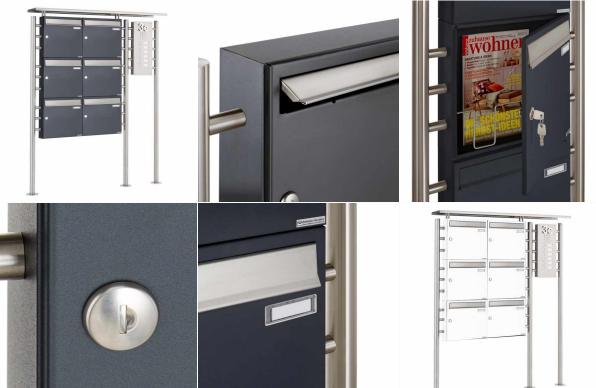

# 6-compartment free-standing letterbox BASIC 311X ST-R with bell box - stainless steel insertion - RAL of your choice

The letterboxes are made of stainless steel V2A, powder-coated in RAL color, the stand elements and insertion flap are made of weatherresistant stainless steel V2A, polished. The very high quality workmanship and the sophisticated concept make this mailbox system our top seller. A rain drainage edge for optimum water protection, a double-edged access flap with rubber buffer, the solid changeable name plate, a practical mail holding bracket and the very robust lock are the distinguishing features of this free-standing letterbox. This mailbox is easy to clean and insensitive. This system is additionally equipped with a very high-quality bell intercom unit made of stainless steel V2A, ground. The bell intercom unit is delivered optionally with prepared intercom and/or camera. A guality product made in Germany.

• 6 parties stainless steel mailbox system with mailboxes made of stainless steel V2A, powder coated in RAL color

- · Ideal for apartment buildings.
- Incl. rain protection roof made of stainless steel.
- Insertion flaps made of stainless steel V2A, ground with noise-damping rubber buffers for very quiet insertion of mail.
- Doors open from left to right.
- Incl. 2 keys with key number, changeable name plate under the access flap and mail holding bracket per mailbox.
- The boxes comply with DIN/EN. Insert C4 crosswise, here fit even large letters without bending.
- · Bell-intercom part for 6 rental parties made of stainless steel V2A, polished
- Dimensions: W 190mm x H approx 400mm (may vary, depending on installation parts) x T 60mm.
- · Optionally mounted on the left or right side.
- Optionally with house number in polished optics (67mm high).

- Optionally, an 8-12V DC short-stroke light button with pictogram is possible.
- The inscriptions of the nameplates can be exchanged as desired .
- Preparation (built-in loudspeaker not included) for intercom system possible.
- Optional universal adapter for all commercially available built-in loudspeakers.
- Optional preparation (camera not included) for a camera.
- The pedestals are made of 42.4 mm stainless steel V2A, ground. Invisible cable routing through stand elements.

#### Camera or microphone unit preparation