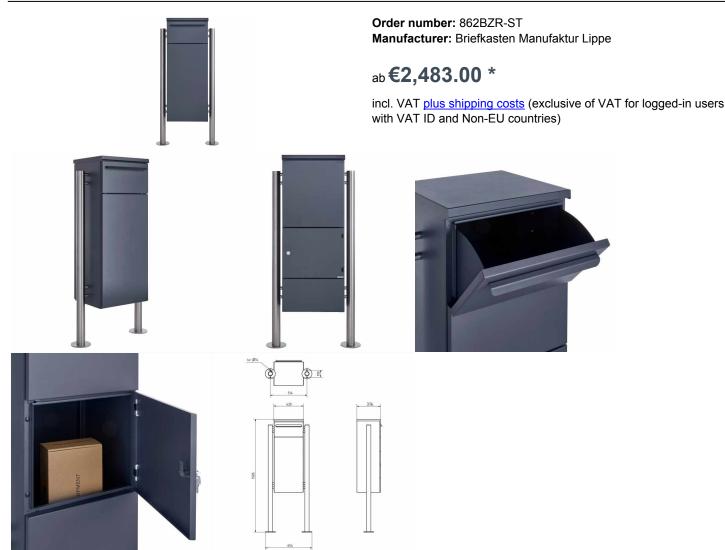

## Parcel mailbox as fence mailbox BASIC 862BR ST-R powder coated with lock technology

A free-standing letterbox with rear removal for the easy reception of parcels, deliverer-independent parcel reception! Every parcel deliverer (e.g. DHL, DPD, TNT, GLS, Hermes, etc.) can use this parcel mailbox. Due to the sluice technology and 56 liters capacity, the reception of several parcels is possible. In addition, the daily mail can be thrown in through the sluice in the classic form.

- Parcel mailbox/standing mailbox as a fence mailbox made of galvanized steel, powder coated in RAL color.
- Volume parcel box: 56 liters, Max. Package size: 355 x 155 x 370 mm (WHT), which corresponds to the package size M.
- · Front package insertion flap with damping for quiet closing.
- With rain cover protruding slightly to the front, rear and sides.
- DIN EN 13724 compliant.
- The rear removal door can be opened from left to right.
- Incl. 2 keys, name plate & optional shelf.
- The stand elements are made of 60.3 mm V2A stainless steel 1.4301, ground for screw mounting or for setting in concrete.

## Abmessungen & Details

Number of parties: Item withdrawal: Back Volume single box in liters: 56.0 Height letter slot in cm: 15,5 Width letter slot in cm: 35.5 Overall height in cm: 120,0 | 150,0 + 10,0 Total width in cm: 57,0 37,6 Depth in cm: Weight in kg: 40,0 **Delivery condition:** Delivery is made in blocks, stand elements / letterbox divided