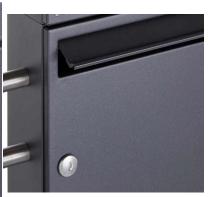

Thanks to the construction method, self-assembly is uncomplicated.

- free-standing letterbox made of galvanized steel, powder coated in DB 703 micaceous iron ore.
- The system is made at the letterbox manufactory. German quality production "Made in Germany".
- The mailbox complies with DIN/EN 13724. Insert size (3.5 cm x 32.5 cm) for C4 crosswise, here fit even large letters without bending.
- Insertion flap with noise-damping rubber seal for very quiet insertion of mail.
- The door can be opened from left to right.
- Incl. 2 keys with key number, changeable name plate under the access flap and mail retainer.
- Large capacity due to optional mailbox depth +50 mm = approx. 17 I. Suitable for companies and households with very large mail volumes.
- · Additional rain protection is achieved by the optional rain protection roof made of stainless steel V2A, ground.
- The stand elements are made of 42.4 mm V2A stainless steel 1.4301, ground for screw mounting or for setting in concrete. **Important information:**