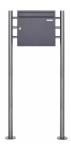

## free-standing letterbox Design BASIC 381 ST-R - DB703 micaceous iron ore

Modern free-standing letterbox made in Germany by Briefkasten Manufaktur.

The mailbox is made of galvanized steel, powder coated in DB703 micaceous iron ore, the stand elements are made of weather-resistant stainless steel V2A, ground. The very high quality workmanship and the sophisticated concept make this free-standing letterbox our top seller. A rain drainage edge for optimal water protection, a continuous rubber lip for quiet insertion, the solid change name plate, a practical mail holding bracket and the very robust lock distinguish this free-standing letterbox. This mailbox is easy to clean and insensitive.

Thanks to the construction method, self-assembly is uncomplicated.

- free-standing letterbox made of galvanized steel, powder coated in DB 703 micaceous iron ore.
- The system is made at the letterbox manufactory. German quality production "Made in Germany".
- The mailbox complies with DIN/EN 13724. Insert size (3.5 cm x 32.5 cm) for C4 crosswise, here fit even large letters without bending.
- Insertion flap with noise-damping rubber seal for very quiet insertion of mail.
- The door can be opened from left to right.
- Incl. 2 keys with key number, changeable name plate under the access flap and mail retainer.
- Large capacity due to optional mailbox depth +50 mm = approx. 17 I. Suitable for companies and households with very large mail volumes.
- · Additional rain protection is achieved by the optional rain protection roof made of stainless steel V2A, ground.
- The stand elements are made of 42.4 mm V2A stainless steel 1.4301, ground for screw mounting or for setting in concrete. **Important information:**