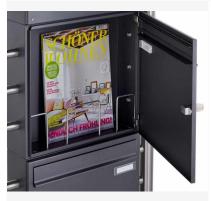

## free-standing letterbox Design BASIC 381 ST-R - DB703 micaceous iron ore

Modern free-standing letterbox made in Germany by Briefkasten Manufaktur.

The mailbox is made of galvanized steel, powder coated in DB703 micaceous iron ore, the stand elements are made of weather-resistant stainless steel V2A, ground. The very high quality workmanship and the sophisticated concept make this free-standing letterbox our top seller. A rain drainage edge for optimal water protection, a continuous rubber lip for quiet insertion, the solid change name plate, a practical mail holding bracket and the very robust lock distinguish this free-standing letterbox. This mailbox is easy to clean and insensitive.

Thanks to the construction method, self-assembly is uncomplicated.

- free-standing letterbox made of galvanized steel, powder coated in DB 703 micaceous iron ore.
- The system is made at the letterbox manufactory. German quality production "Made in Germany".
- The mailbox complies with DIN/EN 13724. Insert size (3.5 cm x 32.5 cm) for C4 crosswise, here fit even large letters without bending.
- Insertion flap with noise-damping rubber seal for very quiet insertion of mail.
- The door can be opened from left to right.
- Incl. 2 keys with key number, changeable name plate under the access flap and mail retainer.
- Large capacity due to optional mailbox depth +50 mm = approx. 17 I. Suitable for companies and households with very large mail volumes.
- · Additional rain protection is achieved by the optional rain protection roof made of stainless steel V2A, ground.
- The stand elements are made of 42.4 mm V2A stainless steel 1.4301, ground for screw mounting or for setting in concrete. **Important information:**

Mail is only protected from moisture and dirt when fully inserted and the flap is closed. In certain extreme weather conditions, water can still enter (according to DIN EN 13724 up to 1ccm). This is not a reason for complaint.