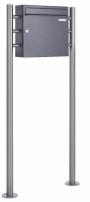

## free-standing letterbox Design BASIC 381 ST-R - DB703 micaceous iron ore

Modern free-standing letterbox made in Germany by Briefkasten Manufaktur.

The mailbox is made of galvanized steel, powder coated in DB703 micaceous iron ore, the stand elements are made of weather-resistant stainless steel V2A, ground. The very high quality workmanship and the sophisticated concept make this free-standing letterbox our top seller. A rain drainage edge for optimal water protection, a continuous rubber lip for quiet insertion, the solid change name plate, a practical mail holding bracket and the very robust lock distinguish this free-standing letterbox. This mailbox is easy to clean and insensitive.

Thanks to the construction method, self-assembly is uncomplicated.

- free-standing letterbox made of galvanized steel, powder coated in DB 703 micaceous iron ore.
- The system is made at the letterbox manufactory. German quality production "Made in Germany".
- The mailbox complies with DIN/EN 13724. Insert size (3.5 cm x 32.5 cm) for C4 crosswise, here fit even large letters without bending.
- Insertion flap with noise-damping rubber seal for very quiet insertion of mail.
- The door can be opened from left to right.
- Incl. 2 keys with key number, changeable name plate under the access flap and mail retainer.
- Large capacity due to optional mailbox depth +50 mm = approx. 17 I. Suitable for companies and households with very large mail volumes.
- · Additional rain protection is achieved by the optional rain protection roof made of stainless steel V2A, ground.
- The stand elements are made of 42.4 mm V2A stainless steel 1.4301, ground for screw mounting or for setting in concrete. **Important information:**