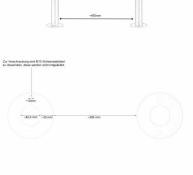

## **Abmessungen & Details**

| Number of parties:            | 1                                                                                                                                                                                                                                                  |
|-------------------------------|----------------------------------------------------------------------------------------------------------------------------------------------------------------------------------------------------------------------------------------------------|
| Item withdrawal:              | Front                                                                                                                                                                                                                                              |
| Base material:                | Steel galvanized, Stainless steel                                                                                                                                                                                                                  |
| Height single box in cm:      | 33,0                                                                                                                                                                                                                                               |
| Width single box in cm:       | 35,5                                                                                                                                                                                                                                               |
| Volume single box in liters:  | 12,0   17,0                                                                                                                                                                                                                                        |
| Height letter slot in cm:     | 3,5                                                                                                                                                                                                                                                |
| Width letter slot in cm:      | 32,5                                                                                                                                                                                                                                               |
| Height letterbox system in cm | : 33,0                                                                                                                                                                                                                                             |
| Width letterbox system in cm: | 35,5                                                                                                                                                                                                                                               |
| Overall height in cm:         | 120.0   150.0 + 7.0 attached rain canopy                                                                                                                                                                                                           |
| Total width in cm:            | 53,5                                                                                                                                                                                                                                               |
| Depth in cm:                  | 10,0   15,0                                                                                                                                                                                                                                        |
| Weight in kg:                 | 13,0                                                                                                                                                                                                                                               |
| Delivery condition:           | Delivery is made in blocks, stand elements / letterbox divided                                                                                                                                                                                     |
| Shipping information:         | Depending on the order volume, delivery is made by parcel shipment or bulky goods shipment. Partial deliveries are possible for products that can be disassembled (e.g., for floor-standing mailboxes, the stand & box can be shipped separately). |