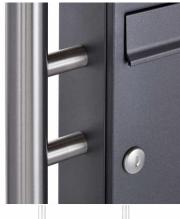

Thanks to the construction method, self-assembly is uncomplicated.

- free-standing letterbox made of galvanized steel, powder coated in DB 703 micaceous iron ore.
- The system is made at the letterbox manufactory. German quality production "Made in Germany".
- The mailbox complies with DIN/EN 13724. Insert size (3.5 cm x 32.5 cm) for C4 crosswise, here fit even large letters without bending.
- Insertion flap with noise-damping rubber seal for very quiet insertion of mail.
- The door can be opened from left to right.
- Incl. 2 keys with key number, changeable name plate under the access flap and mail retainer.
- Large capacity due to optional mailbox depth +50 mm = approx. 17 I. Suitable for companies and households with very large mail volumes.
- · Additional rain protection is achieved by the optional rain protection roof made of stainless steel V2A, ground.
- The stand elements are made of 42.4 mm V2A stainless steel 1.4301, ground for screw mounting or for setting in concrete. **Important information:**