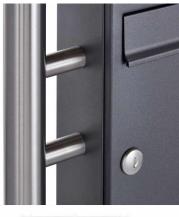

Thanks to the construction method, self-assembly is uncomplicated.

- 2-compartment free-standing letterbox made of galvanized steel, powder coated in DB703 micaceous iron ore.
- The system is made at the letterbox manufactory. German quality production "Made in Germany".
- The mailboxes comply with DIN/EN 13724. Insertion size (3.5 cm x 32.5 cm) for C4 crosswise, here fit even large letters without bending.
- Insertion flaps with noise-damping rubber seal for very quiet insertion of mail.
- The doors can be opened from left to right.
- Incl. 2 keys with key number, changeable name plate under the access flap and mail holding bracket per mailbox.
- Large capacity due to optional letterbox depth +50 mm = approx. 17 l. Suitable for companies and households with very large mail
- · Additional rain protection is achieved by the optional rain protection roof made of stainless steel V2A, ground.
- The stand elements are made of 42.4 mm V2A stainless steel 1.4301, ground for screw mounting or for setting in concrete.