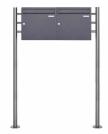

## 2-compartment 1x2 free-standing letterbox Design BASIC 381 ST-R - DB703 micaceous iron ore

Modern free-standing letterbox for 2 parties made in Germany by Briefkasten Manufaktur.

The mailboxes are made of galvanized steel, powder coated in DB703 micaceous iron ore, the stand elements are made of weather-resistant stainless steel V2A, ground. The very high quality workmanship and the sophisticated concept make this mailbox system our top seller. A rain drainage edge for optimal water protection, a continuous rubber lip for quiet insertion, the solid interchangeable name plate, a practical mail holding bracket and the very robust lock distinguish this free-standing letterbox. This mailbox is easy to clean and insensitive.

Thanks to the construction method, self-assembly is uncomplicated.

- 2-compartment free-standing letterbox made of galvanized steel, powder coated in DB703 micaceous iron ore.
- The system is made at the letterbox manufactory. German quality production "Made in Germany".
- The mailboxes comply with DIN/EN 13724. Insertion size (3.5 cm x 32.5 cm) for C4 crosswise, here fit even large letters without bending.
- Insertion flaps with noise-damping rubber seal for very quiet insertion of mail.
- The doors can be opened from left to right.
- Incl. 2 keys with key number, changeable name plate under the access flap and mail holding bracket per mailbox.
- Large capacity due to optional letterbox depth +50 mm = approx. 17 l. Suitable for companies and households with very large mail
- · Additional rain protection is achieved by the optional rain protection roof made of stainless steel V2A, ground.
- The stand elements are made of 42.4 mm V2A stainless steel 1.4301, ground for screw mounting or for setting in concrete.

## Abmessungen & Details

| , will be a might be a betained |                                                                                                                                                                                                                                                    |
|---------------------------------|----------------------------------------------------------------------------------------------------------------------------------------------------------------------------------------------------------------------------------------------------|
| Number of parties:              | 2                                                                                                                                                                                                                                                  |
| Item withdrawal:                | Front                                                                                                                                                                                                                                              |
| Base material:                  | Stainless steel, Steel galvanized                                                                                                                                                                                                                  |
| Height single box in cm:        | 33,0                                                                                                                                                                                                                                               |
| Width single box in cm:         | 35,5                                                                                                                                                                                                                                               |
| Volume single box in liters:    | 12,0   17,0                                                                                                                                                                                                                                        |
| Height letter slot in cm:       | 3,5                                                                                                                                                                                                                                                |
| Width letter slot in cm:        | 32,5                                                                                                                                                                                                                                               |
| Height letterbox system in cm   | : 33,0                                                                                                                                                                                                                                             |
| Width letterbox system in cm:   | 71,0                                                                                                                                                                                                                                               |
| Overall height in cm:           | 120.0   150.0 + 7.0 attached rain canopy                                                                                                                                                                                                           |
| Total width in cm:              | 53,5                                                                                                                                                                                                                                               |
| Depth in cm:                    | 10,0   15,0                                                                                                                                                                                                                                        |
| Weight in kg:                   | 18,0                                                                                                                                                                                                                                               |
| Delivery condition:             | Delivery is made in blocks, stand elements / letterbox divided                                                                                                                                                                                     |
| Shipping information:           | Depending on the order volume, delivery is made by parcel shipment or bulky goods shipment. Partial deliveries are possible for products that can be disassembled (e.g., for floor-standing mailboxes, the stand & box can be shipped separately). |