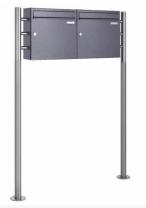

## 2-compartment 1x2 free-standing letterbox Design BASIC 381 ST-R - DB703 micaceous iron ore

Modern free-standing letterbox for 2 parties made in Germany by Briefkasten Manufaktur.

The mailboxes are made of galvanized steel, powder coated in DB703 micaceous iron ore, the stand elements are made of weather-resistant stainless steel V2A, ground. The very high quality workmanship and the sophisticated concept make this mailbox system our top seller. A rain drainage edge for optimal water protection, a continuous rubber lip for quiet insertion, the solid interchangeable name plate, a practical mail holding bracket and the very robust lock distinguish this free-standing letterbox. This mailbox is easy to clean and insensitive.

Thanks to the construction method, self-assembly is uncomplicated.

- 2-compartment free-standing letterbox made of galvanized steel, powder coated in DB703 micaceous iron ore.
- The system is made at the letterbox manufactory. German quality production "Made in Germany".
- The mailboxes comply with DIN/EN 13724. Insertion size (3.5 cm x 32.5 cm) for C4 crosswise, here fit even large letters without bending.
- Insertion flaps with noise-damping rubber seal for very quiet insertion of mail.
- The doors can be opened from left to right.
- Incl. 2 keys with key number, changeable name plate under the access flap and mail holding bracket per mailbox.
- Large capacity due to optional letterbox depth +50 mm = approx. 17 l. Suitable for companies and households with very large mail
- · Additional rain protection is achieved by the optional rain protection roof made of stainless steel V2A, ground.
- The stand elements are made of 42.4 mm V2A stainless steel 1.4301, ground for screw mounting or for setting in concrete.

## Abmessungen & Details

| , will be a might be a betained |                                                                                                                                                                                                                                                    |
|---------------------------------|----------------------------------------------------------------------------------------------------------------------------------------------------------------------------------------------------------------------------------------------------|
| Number of parties:              | 2                                                                                                                                                                                                                                                  |
| Item withdrawal:                | Front                                                                                                                                                                                                                                              |
| Base material:                  | Stainless steel, Steel galvanized                                                                                                                                                                                                                  |
| Height single box in cm:        | 33,0                                                                                                                                                                                                                                               |
| Width single box in cm:         | 35,5                                                                                                                                                                                                                                               |
| Volume single box in liters:    | 12,0   17,0                                                                                                                                                                                                                                        |
| Height letter slot in cm:       | 3,5                                                                                                                                                                                                                                                |
| Width letter slot in cm:        | 32,5                                                                                                                                                                                                                                               |
| Height letterbox system in cm   | : 33,0                                                                                                                                                                                                                                             |
| Width letterbox system in cm:   | 71,0                                                                                                                                                                                                                                               |
| Overall height in cm:           | 120.0   150.0 + 7.0 attached rain canopy                                                                                                                                                                                                           |
| Total width in cm:              | 53,5                                                                                                                                                                                                                                               |
| Depth in cm:                    | 10,0   15,0                                                                                                                                                                                                                                        |
| Weight in kg:                   | 18,0                                                                                                                                                                                                                                               |
| Delivery condition:             | Delivery is made in blocks, stand elements / letterbox divided                                                                                                                                                                                     |
| Shipping information:           | Depending on the order volume, delivery is made by parcel shipment or bulky goods shipment. Partial deliveries are possible for products that can be disassembled (e.g., for floor-standing mailboxes, the stand & box can be shipped separately). |