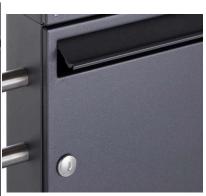

Thanks to the construction method, self-assembly is uncomplicated.

- 2-compartment free-standing letterbox made of galvanized steel, powder coated in DB703 micaceous iron ore.
- The system is made at the letterbox manufactory. German quality production "Made in Germany".
- The mailboxes comply with DIN/EN 13724. Insertion size (3.5 cm x 32.5 cm) for C4 crosswise, here fit even large letters without bending.
- Insertion flaps with noise-damping rubber seal for very quiet insertion of mail.
- The doors can be opened from left to right.
- Incl. 2 keys with key number, changeable name plate under the access flap and mail holding bracket per mailbox.
- Large capacity due to optional letterbox depth +50 mm = approx. 17 l. Suitable for companies and households with very large mail
- · Additional rain protection is achieved by the optional rain protection roof made of stainless steel V2A, ground.
- The stand elements are made of 42.4 mm V2A stainless steel 1.4301, ground for screw mounting or for setting in concrete.