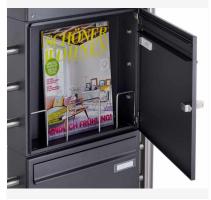

## 2-compartment 1x2 free-standing letterbox Design BASIC 381 ST-R - DB703 micaceous iron ore

Modern free-standing letterbox for 2 parties made in Germany by Briefkasten Manufaktur.

The mailboxes are made of galvanized steel, powder coated in DB703 micaceous iron ore, the stand elements are made of weather-resistant stainless steel V2A, ground. The very high quality workmanship and the sophisticated concept make this mailbox system our top seller. A rain drainage edge for optimal water protection, a continuous rubber lip for quiet insertion, the solid interchangeable name plate, a practical mail holding bracket and the very robust lock distinguish this free-standing letterbox. This mailbox is easy to clean and insensitive.

Thanks to the construction method, self-assembly is uncomplicated.

- 2-compartment free-standing letterbox made of galvanized steel, powder coated in DB703 micaceous iron ore.
- The system is made at the letterbox manufactory. German quality production "Made in Germany".
- The mailboxes comply with DIN/EN 13724. Insertion size (3.5 cm x 32.5 cm) for C4 crosswise, here fit even large letters without bending.
- Insertion flaps with noise-damping rubber seal for very quiet insertion of mail.
- The doors can be opened from left to right.
- Incl. 2 keys with key number, changeable name plate under the access flap and mail holding bracket per mailbox.
- Large capacity due to optional letterbox depth +50 mm = approx. 17 l. Suitable for companies and households with very large mail
- · Additional rain protection is achieved by the optional rain protection roof made of stainless steel V2A, ground.
- The stand elements are made of 42.4 mm V2A stainless steel 1.4301, ground for screw mounting or for setting in concrete.