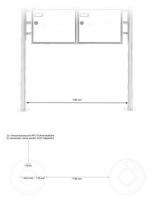

## Abmessungen & Details

| , will be a might be a betained |                                                                                                                                                                                                                                                    |
|---------------------------------|----------------------------------------------------------------------------------------------------------------------------------------------------------------------------------------------------------------------------------------------------|
| Number of parties:              | 2                                                                                                                                                                                                                                                  |
| Item withdrawal:                | Front                                                                                                                                                                                                                                              |
| Base material:                  | Stainless steel, Steel galvanized                                                                                                                                                                                                                  |
| Height single box in cm:        | 33,0                                                                                                                                                                                                                                               |
| Width single box in cm:         | 35,5                                                                                                                                                                                                                                               |
| Volume single box in liters:    | 12,0   17,0                                                                                                                                                                                                                                        |
| Height letter slot in cm:       | 3,5                                                                                                                                                                                                                                                |
| Width letter slot in cm:        | 32,5                                                                                                                                                                                                                                               |
| Height letterbox system in cm   | : 33,0                                                                                                                                                                                                                                             |
| Width letterbox system in cm:   | 71,0                                                                                                                                                                                                                                               |
| Overall height in cm:           | 120.0   150.0 + 7.0 attached rain canopy                                                                                                                                                                                                           |
| Total width in cm:              | 53,5                                                                                                                                                                                                                                               |
| Depth in cm:                    | 10,0   15,0                                                                                                                                                                                                                                        |
| Weight in kg:                   | 18,0                                                                                                                                                                                                                                               |
| Delivery condition:             | Delivery is made in blocks, stand elements / letterbox divided                                                                                                                                                                                     |
| Shipping information:           | Depending on the order volume, delivery is made by parcel shipment or bulky goods shipment. Partial deliveries are possible for products that can be disassembled (e.g., for floor-standing mailboxes, the stand & box can be shipped separately). |