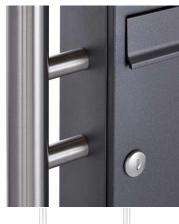

Thanks to the construction method, self-assembly is uncomplicated.

- 3-compartment free-standing letterbox made of galvanized steel, powder coated in DB703 micaceous iron ore.
- The system is made at the letterbox manufactory. German quality production "Made in Germany".
- The mailboxes comply with DIN/EN 13724. Insertion size (3.5 cm x 32.5 cm) for C4 crosswise, here fit even large letters without bending.
- Insertion flaps with noise-damping rubber seal for very quiet insertion of mail.
- The doors can be opened from left to right.
- Incl. 2 keys with key number, changeable name plate under the access flap and mail holding bracket per mailbox.
- Large capacity due to optional letterbox depth +50 mm = approx. 17 l. Suitable for companies and households with very large mail
- · Additional rain protection is achieved by the optional rain protection roof made of stainless steel V2A, ground.
- The stand elements are made of 42.4 mm V2A stainless steel 1.4301, ground for screw mounting or for setting in concrete.