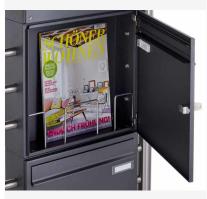

## 3-compartment 3x1 free-standing letterbox Design BASIC 381 ST-R - DB703 micaceous iron ore

Modern free-standing letterbox for 3 parties made in Germany by Briefkasten Manufaktur.

The mailboxes are made of galvanized steel, powder coated in DB703 micaceous iron ore, the stand elements are made of weather-resistant stainless steel V2A, ground. The very high quality workmanship and the sophisticated concept make this mailbox system our top seller. A rain drainage edge for optimal water protection, a continuous rubber lip for quiet insertion, the solid interchangeable name plate, a practical mail holding bracket and the very robust lock distinguish this free-standing letterbox. This mailbox is easy to clean and insensitive.

Thanks to the construction method, self-assembly is uncomplicated.

- 3-compartment free-standing letterbox made of galvanized steel, powder coated in DB703 micaceous iron ore.
- The system is made at the letterbox manufactory. German quality production "Made in Germany".
- The mailboxes comply with DIN/EN 13724. Insertion size (3.5 cm x 32.5 cm) for C4 crosswise, here fit even large letters without bending.
- Insertion flaps with noise-damping rubber seal for very quiet insertion of mail.
- The doors can be opened from left to right.
- Incl. 2 keys with key number, changeable name plate under the access flap and mail holding bracket per mailbox.
- Large capacity due to optional letterbox depth +50 mm = approx. 17 l. Suitable for companies and households with very large mail
- · Additional rain protection is achieved by the optional rain protection roof made of stainless steel V2A, ground.
- The stand elements are made of 42.4 mm V2A stainless steel 1.4301, ground for screw mounting or for setting in concrete.