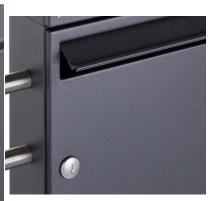

Thanks to the construction method, self-assembly is uncomplicated.

- 3-compartment free-standing letterbox made of galvanized steel, powder coated in DB703 micaceous iron ore.
- The system is made at the letterbox manufactory. German quality production "Made in Germany".
- The mailboxes comply with DIN/EN 13724. Insertion size (3.5 cm x 32.5 cm) for C4 crosswise, here fit even large letters without bending.
- Insertion flaps with noise-damping rubber seal for very quiet insertion of mail.
- The doors can be opened from left to right.
- Incl. 2 keys with key number, changeable name plate under the access flap and mail holding bracket per mailbox.
- Large capacity due to optional letterbox depth +50 mm = approx. 17 l. Suitable for companies and households with very large mail
- · Additional rain protection is achieved by the optional rain protection roof made of stainless steel V2A, ground.
- The stand elements are made of 42.4 mm V2A stainless steel 1.4301, ground for screw mounting or for setting in concrete.