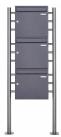

## 3-compartment 3x1 free-standing letterbox Design BASIC 381 ST-R - DB703 micaceous iron ore

Modern free-standing letterbox for 3 parties made in Germany by Briefkasten Manufaktur.

The mailboxes are made of galvanized steel, powder coated in DB703 micaceous iron ore, the stand elements are made of weather-resistant stainless steel V2A, ground. The very high quality workmanship and the sophisticated concept make this mailbox system our top seller. A rain drainage edge for optimal water protection, a continuous rubber lip for quiet insertion, the solid interchangeable name plate, a practical mail holding bracket and the very robust lock distinguish this free-standing letterbox. This mailbox is easy to clean and insensitive.

Thanks to the construction method, self-assembly is uncomplicated.

- 3-compartment free-standing letterbox made of galvanized steel, powder coated in DB703 micaceous iron ore.
- The system is made at the letterbox manufactory. German quality production "Made in Germany".
- The mailboxes comply with DIN/EN 13724. Insertion size (3.5 cm x 32.5 cm) for C4 crosswise, here fit even large letters without bending.
- Insertion flaps with noise-damping rubber seal for very quiet insertion of mail.
- The doors can be opened from left to right.
- Incl. 2 keys with key number, changeable name plate under the access flap and mail holding bracket per mailbox.
- Large capacity due to optional letterbox depth +50 mm = approx. 17 l. Suitable for companies and households with very large mail
- · Additional rain protection is achieved by the optional rain protection roof made of stainless steel V2A, ground.
- The stand elements are made of 42.4 mm V2A stainless steel 1.4301, ground for screw mounting or for setting in concrete.