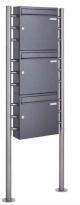

## 3-compartment 3x1 free-standing letterbox Design BASIC 381 ST-R - DB703 micaceous iron ore

Modern free-standing letterbox for 3 parties made in Germany by Briefkasten Manufaktur.

The mailboxes are made of galvanized steel, powder coated in DB703 micaceous iron ore, the stand elements are made of weather-resistant stainless steel V2A, ground. The very high quality workmanship and the sophisticated concept make this mailbox system our top seller. A rain drainage edge for optimal water protection, a continuous rubber lip for quiet insertion, the solid interchangeable name plate, a practical mail holding bracket and the very robust lock distinguish this free-standing letterbox. This mailbox is easy to clean and insensitive.

Thanks to the construction method, self-assembly is uncomplicated.

- 3-compartment free-standing letterbox made of galvanized steel, powder coated in DB703 micaceous iron ore.
- The system is made at the letterbox manufactory. German quality production "Made in Germany".
- The mailboxes comply with DIN/EN 13724. Insertion size (3.5 cm x 32.5 cm) for C4 crosswise, here fit even large letters without bending.
- Insertion flaps with noise-damping rubber seal for very quiet insertion of mail.
- The doors can be opened from left to right.
- Incl. 2 keys with key number, changeable name plate under the access flap and mail holding bracket per mailbox.
- Large capacity due to optional letterbox depth +50 mm = approx. 17 l. Suitable for companies and households with very large mail
- · Additional rain protection is achieved by the optional rain protection roof made of stainless steel V2A, ground.
- The stand elements are made of 42.4 mm V2A stainless steel 1.4301, ground for screw mounting or for setting in concrete.