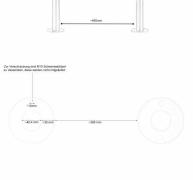

## Abmessungen & Details

| Number of parties:            | 3                                                                                                                                                                                                                                                  |
|-------------------------------|----------------------------------------------------------------------------------------------------------------------------------------------------------------------------------------------------------------------------------------------------|
| Item withdrawal:              | Front                                                                                                                                                                                                                                              |
| Base material:                | Stainless steel, Steel galvanized                                                                                                                                                                                                                  |
| Height single box in cm:      | 33,0                                                                                                                                                                                                                                               |
| Width single box in cm:       | 35,5                                                                                                                                                                                                                                               |
| Volume single box in liters:  | 12,0   17,0                                                                                                                                                                                                                                        |
| Height letter slot in cm:     | 3,5                                                                                                                                                                                                                                                |
| Width letter slot in cm:      | 32,5                                                                                                                                                                                                                                               |
| Height letterbox system in cm | : 99,0                                                                                                                                                                                                                                             |
| Width letterbox system in cm: | 35,5                                                                                                                                                                                                                                               |
| Overall height in cm:         | 120.0   150.0 + 7.0 attached rain canopy                                                                                                                                                                                                           |
| Total width in cm:            | 53,5                                                                                                                                                                                                                                               |
| Depth in cm:                  | 10,0   15,0                                                                                                                                                                                                                                        |
| Weight in kg:                 | 13,0                                                                                                                                                                                                                                               |
| Delivery condition:           | Delivery is made in blocks, stand elements / letterbox divided                                                                                                                                                                                     |
| Shipping information:         | Depending on the order volume, delivery is made by parcel shipment or bulky goods shipment. Partial deliveries are possible for products that can be disassembled (e.g., for floor-standing mailboxes, the stand & box can be shipped separately). |