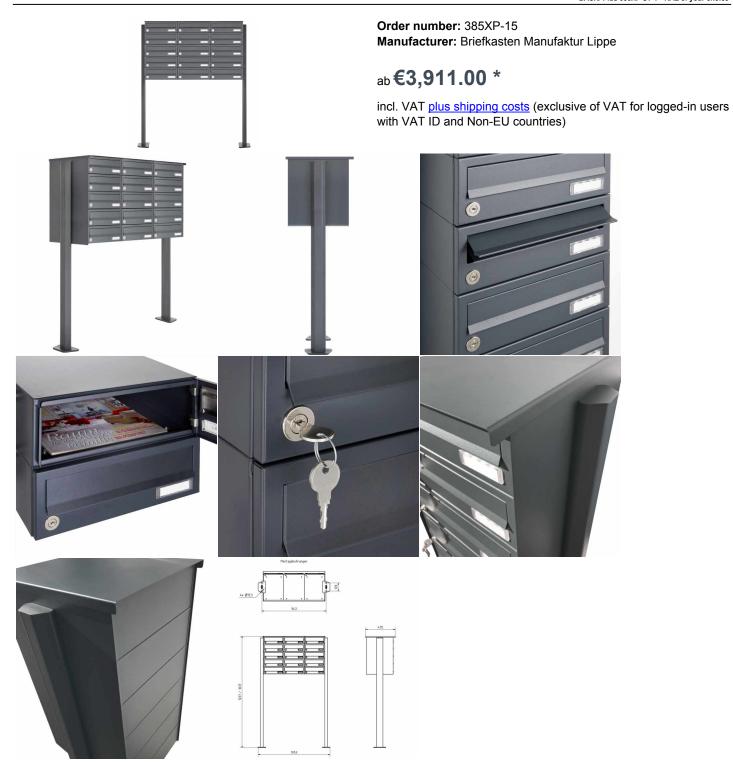

## 15-compartment 5x3 stainless steel mailbox freestanding design BASIC Plus 385XP ST-T - RAL of your choice

Modern stainless steel free-standing letterbox for 15 parties made in Germany by Briefkasten Manufaktur.

The letterboxes are made of stainless steel V2A, powder coated in RAL color, the stand elements are made of anodized aluminum profile, powder coated in RAL color and are solidly manufactured and at the same time very elegant. A close-fitting side panel with rain cover and the rain gutters for optimal water protection, a throw-in flap with rubber lip, the solid change name plate and the robust lock distinguish this free-standing letterbox. This mailbox is easy to clean and insensitive.

- 15-compartment free-standing letterbox completely powder coated in RAL color
- The system is manufactured at Briefkasten Manufaktur. German quality production "Made in Germany".
- The letterboxes are made of stainless steel V2A, powder coated in RAL color and comply with DIN/EN 13724. Insertion size (3.5 cm x 26.5 cm) for C4 high, here fit even large letters without bending.
- Insertion flaps with noise-damping rubber lip for very quiet insertion of mail.
- The doors can be opened from left to right.
- Incl. 2 keys with key number and change name plate under the access flap per mailbox.
- Incl. close-fitting side panel + rain cover made of stainless steel V2A, powder-coated in RAL color.
- The stand elements are made of aluminum profile, powder coated in RAL color for screw mounting or for setting in concrete. **Important information:**

## Abmessungen & Details

| Number of parties:             | 15                                                                                                                                                                                                                                                 |
|--------------------------------|----------------------------------------------------------------------------------------------------------------------------------------------------------------------------------------------------------------------------------------------------|
| Item withdrawal:               | Front                                                                                                                                                                                                                                              |
| Height single box in cm:       | 11,0                                                                                                                                                                                                                                               |
| Width single box in cm:        | 30,0                                                                                                                                                                                                                                               |
| Volume single box in liters:   | 12,0                                                                                                                                                                                                                                               |
| Height letter slot in cm:      | 3,5                                                                                                                                                                                                                                                |
| Width letter slot in cm:       | 26,5                                                                                                                                                                                                                                               |
| Height letterbox system in cm: | : 55,0                                                                                                                                                                                                                                             |
| Width letterbox system in cm:  | 90,0                                                                                                                                                                                                                                               |
| Overall height in cm:          | 120,0   160,0                                                                                                                                                                                                                                      |
| Total width in cm:             | 100,0                                                                                                                                                                                                                                              |
| Depth in cm:                   | 43,5                                                                                                                                                                                                                                               |
| Weight in kg:                  | 88,0                                                                                                                                                                                                                                               |
| Delivery condition:            | Delivery is made in blocks, stand elements / letterbox divided                                                                                                                                                                                     |
| Shipping information:          | Depending on the order volume, delivery is made by parcel shipment or bulky goods shipment. Partial deliveries are possible for products that can be disassembled (e.g., for floor-standing mailboxes, the stand & box can be shipped separately). |