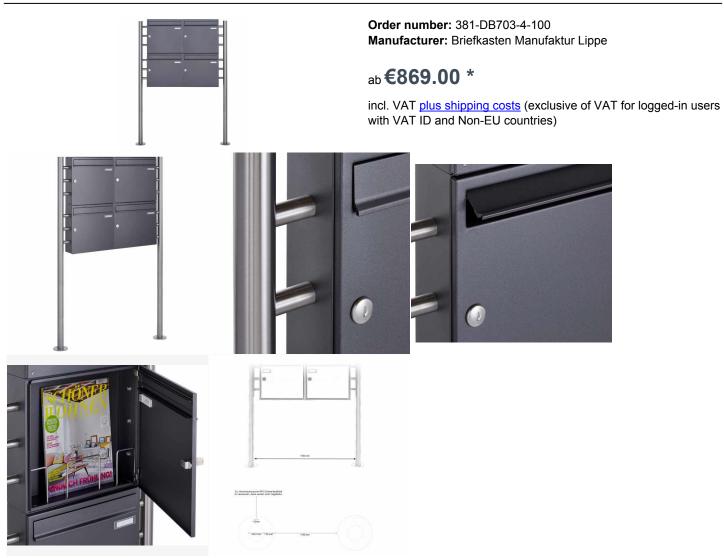

## 4-compartment 2x2 free-standing letterbox Design BASIC 381 ST-R - DB703 micaceous iron ore

Modern free-standing letterbox for 4 parties made in Germany by Briefkasten Manufaktur.

The letterboxes are made of galvanized steel, powder coated in DB703 micaceous iron ore, the stand elements are made of weather-resistant stainless steel V2A, ground. The very high quality workmanship and the well thought-out concept make this mailbox system our top seller. A rain drainage edge for optimal water protection, a continuous rubber lip for quiet insertion, the solid interchangeable name plate, a practical mail retaining bracket and the very robust lock characterize this free-standing letterbox. This mailbox is easy to clean and insensitive.

Thanks to the construction method, self-assembly is uncomplicated.

· 4-compartment 2x2 free-standing letterbox made of galvanized steel, powder painted in DB703 micaceous iron ore

• The system is made at the letterbox manufactory. German quality production "Made in Germany".

• The mailboxes comply with DIN/EN 13724. Insertion size (3.5 cm x 32.5 cm) for C4 landscape, here fit even large letters without bending.

• Insertion flaps with noise-damping rubber seal for very quiet insertion of mail.

- The doors can be opened from left to right.
- Incl. 2 keys with key number, changeable name plate under the access flap and mail holding bracket per mailbox.
- Optional newspaper compartments, open on both sides, made of galvanized steel, powder coated in anthracite gray RAL 7016.
  Large capacity due to optional letterbox depth +50 mm = approx. 17 I. Suitable for companies and households with very large mail

• Large capacity due to optional letterbox depth +50 mm = approx. 17 I. Suitable for companies and households with very large mail volumes.

Additional rain protection is achieved by the optional rain protection roof made of stainless steel V2A, ground.

• The stand elements are made of 42.4 mm V2A stainless steel 1.4301, ground for screw mounting or for setting in concrete. **Important information:** 

Mail is only protected from moisture and dirt when fully inserted and the flap is closed. In certain extreme weather conditions, water can still enter (according to DIN EN 13724 up to 1ccm). This is not a reason for complaint.