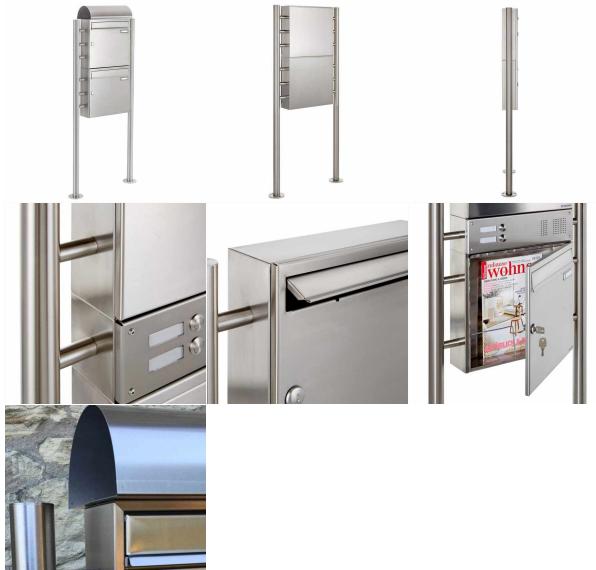

## newspaper compartment

High-quality stainless steel 2 parties free-standing letterbox made in Germany by Briefkasten Manufaktur.

The complete free-standing letterbox is made of weather-resistant stainless steel V2A, ground. The very high quality workmanship and the sophisticated concept make this stainless steel free-standing letterbox our top seller. A rain drainage edge for optimum water protection, a double-edged access flap with rubber buffer, the solid change name plate, a practical mail holding bracket and the very robust lock distinguish this stainless steel free-standing letterbox. In addition, the mailbox system has an attached newspaper compartment.

• The mailboxes comply with DIN/EN 13724. Insert size (3.5 cm x 32.5 cm) for C4 crosswise, here fit even large letters without bending.

• Insertion flaps with noise-dampening rubber buffers for very quiet insertion of mail.

• The doors can be opened from left to right.

• Incl. 2 keys with key number, changeable name plate underneath the access flap and mail holding bracket per mailbox.

• Newspaper compartment, open on both sides, made of V2A stainless steel 1.4301, ground. When open, the newspaper roll is not protected! Optionally with closing lid.

• Large capacity due to optional mailbox depth +50 mm = approx. 17 I. Suitable for companies and households with very large mail volumes.

• The stand elements are made of 42.4 mm V2A stainless steel 1.4301, ground for screw mounting or for setting in concrete. **Important information:** 

Mail is only protected from moisture and dirt when fully inserted and the flap is closed. In certain extreme weather conditions, water can still enter (according to DIN EN 13724 up to 1ccm). This is not a reason for complaint.