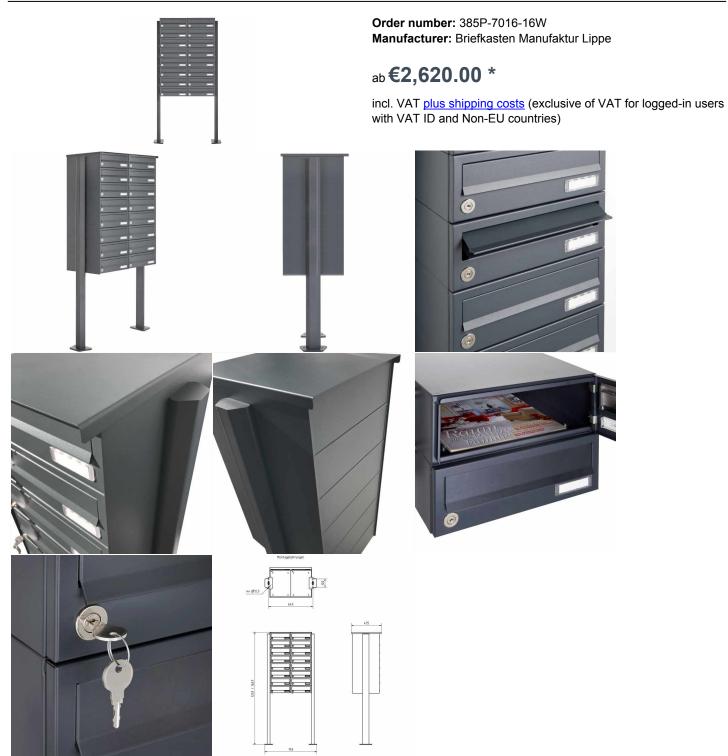

## 16-compartment Letterbox system freestanding Design BASIC 385P-7016 ST-T - RAL 7016 anthracite gray

Modern free-standing letterbox for 16 parties made in Germany by Briefkasten Manufaktur.

The letterboxes are made of galvanized steel, powder coated in RAL 7016 anthracite gray, the stand elements are made of anodized aluminum profile, powder coated in RAL 7016 anthracite gray and are solidly manufactured and at the same time very elegant. A close-fitting side panel with rain cover and the rain gutters for optimal water protection, a throw-in flap with rubber lip, the solid interchangeable name plate and the robust lock distinguish this free-standing letterbox. This mailbox is easy to clean and insensitive. Thanks to the construction method, self-assembly is uncomplicated.

- · 16-compartment free-standing letterbox completely powder-coated in RAL 7016 anthracite gray fine structure matt
- The system is made at the letterbox manufactory. German quality production "Made in Germany".
- The mailboxes are made of galvanized steel, powder painted in RAL 7016 anthracite gray fine structure matte comply with DIN/EN 13724. Insertion size (3.5 cm x 26.5 cm) for C4 high, here fit even large letters without bending.
- · Insertion flaps with noise-damping rubber lip for very quiet insertion of mail.
- The doors can be opened from left to right.
- Incl. 2 keys with key number and change name plate under the access flap per mailbox.
- Incl. close-fitting side cladding+rain cover made of stainless steel V2A, powder-coated in RAL 7016 anthracite gray fine structure matt.
- The stand elements are made of aluminum profile, powder coated in anthracite gray RAL 7016 fine structure, matt for screw mounting or for setting in concrete.

## **Abmessungen & Details**

| Number of parties:             | 16                                                                                                                                                                                                                                                 |
|--------------------------------|----------------------------------------------------------------------------------------------------------------------------------------------------------------------------------------------------------------------------------------------------|
| Item withdrawal:               | Front                                                                                                                                                                                                                                              |
| Base material:                 | Steel galvanized, Aluminum                                                                                                                                                                                                                         |
| Height single box in cm:       | 11,0                                                                                                                                                                                                                                               |
| Width single box in cm:        | 30,0                                                                                                                                                                                                                                               |
| Volume single box in liters:   | 12,0                                                                                                                                                                                                                                               |
| Height letter slot in cm:      | 3,5                                                                                                                                                                                                                                                |
| Width letter slot in cm:       | 26,5                                                                                                                                                                                                                                               |
| Height letterbox system in cm: | 88,0                                                                                                                                                                                                                                               |
| Width letterbox system in cm:  | 60,0                                                                                                                                                                                                                                               |
| Overall height in cm:          | 120,0   160,0                                                                                                                                                                                                                                      |
| Total width in cm:             | 70,0                                                                                                                                                                                                                                               |
| Depth in cm:                   | 43,5                                                                                                                                                                                                                                               |
| Weight in kg:                  | 88,0                                                                                                                                                                                                                                               |
| Delivery condition:            | Delivery is made in blocks, stand elements / letterbox divided                                                                                                                                                                                     |
| Shipping information:          | Depending on the order volume, delivery is made by parcel shipment or bulky goods shipment. Partial deliveries are possible for products that can be disassembled (e.g., for floor-standing mailboxes, the stand & box can be shipped separately). |