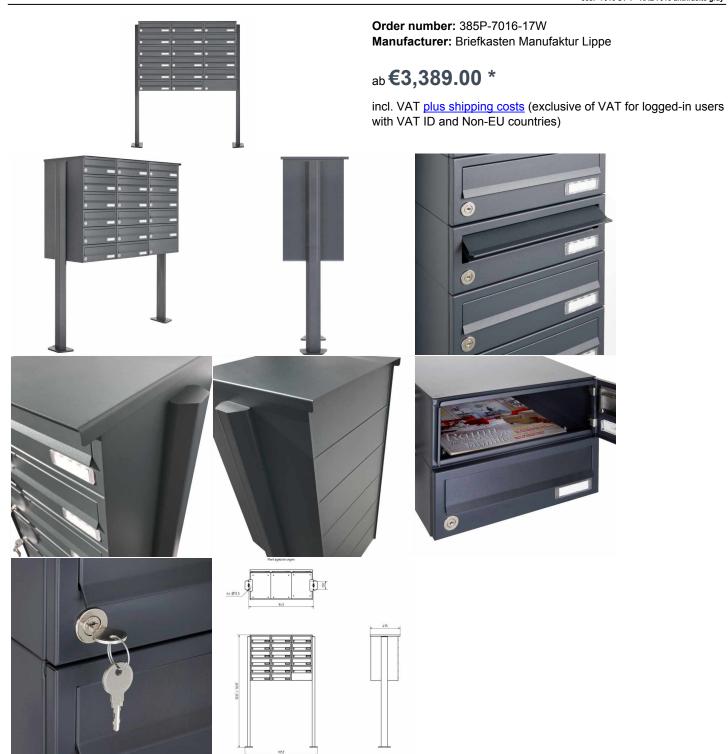

## 17-compartment Letterbox system freestanding Design BASIC 385P-7016 ST-T - RAL 7016 anthracite gray

Modern free-standing letterbox for 17 parties made in Germany by Briefkasten Manufaktur.

The letterboxes are made of galvanized steel, powder coated in RAL 7016 anthracite gray, the stand elements are made of anodized aluminum profile, powder coated in RAL 7016 anthracite gray and are solidly manufactured and at the same time very elegant. A close-fitting side panel with rain cover and the rain drainage channels for optimal water protection, a throw-in flap with rubber lip, the solid interchangeable name plate and the robust lock distinguish this free-standing letterbox. This mailbox is easy to clean and insensitive.

Thanks to the construction method, self-assembly is uncomplicated.

- 17-compartment free-standing letterbox completely powder-coated in RAL 7016 anthracite gray fine structure matt
- The system is created at the letterbox manufactory. German quality production "Made in Germany".

• The mailboxes are made of galvanized steel, powder painted in RAL 7016 anthracite gray fine structure matte comply with DIN/EN 13724. Insertion size (3.5 cm x 26.5 cm) for C4 high, here fit even large letters without bending.

• Insertion flaps with noise-damping rubber lip for very quiet insertion of mail.

• The doors can be opened from left to right.

• Incl. 2 keys with key number and change name plate under the access flap per mailbox.

• Incl. close-fitting side cladding+rainscreen made of stainless steel V2A, powder-coated in RAL 7016 anthracite gray fine structure matt.

• The stand elements are made of aluminum profile, powder coated in anthracite gray RAL 7016 fine structure, matt for screw mounting or for setting in concrete.

## Abmessungen & Details

| Number of parties:            | 17                                                                                                                                                                                                                                                    |
|-------------------------------|-------------------------------------------------------------------------------------------------------------------------------------------------------------------------------------------------------------------------------------------------------|
| Item withdrawal:              | Front                                                                                                                                                                                                                                                 |
| Base material:                | Steel galvanized, Aluminum                                                                                                                                                                                                                            |
| Height single box in cm:      | 11,0                                                                                                                                                                                                                                                  |
| Width single box in cm:       | 30,0                                                                                                                                                                                                                                                  |
| Volume single box in liters:  | 12,0                                                                                                                                                                                                                                                  |
| Height letter slot in cm:     | 3,5                                                                                                                                                                                                                                                   |
| Width letter slot in cm:      | 26,5                                                                                                                                                                                                                                                  |
| Height letterbox system in cm | : 66,0                                                                                                                                                                                                                                                |
| Width letterbox system in cm: | 90,0                                                                                                                                                                                                                                                  |
| Overall height in cm:         | 120,0   160,0                                                                                                                                                                                                                                         |
| Total width in cm:            | 70,0                                                                                                                                                                                                                                                  |
| Depth in cm:                  | 43,5                                                                                                                                                                                                                                                  |
| Weight in kg:                 | 88,0                                                                                                                                                                                                                                                  |
| Delivery condition:           | Delivery is made in blocks, stand elements / letterbox divided                                                                                                                                                                                        |
| Shipping information:         | Depending on the order volume, delivery is made by parcel shipment or bulky goods shipment.<br>Partial deliveries are possible for products that can be disassembled (e.g., for floor-standing mailboxes, the stand & box can be shipped separately). |