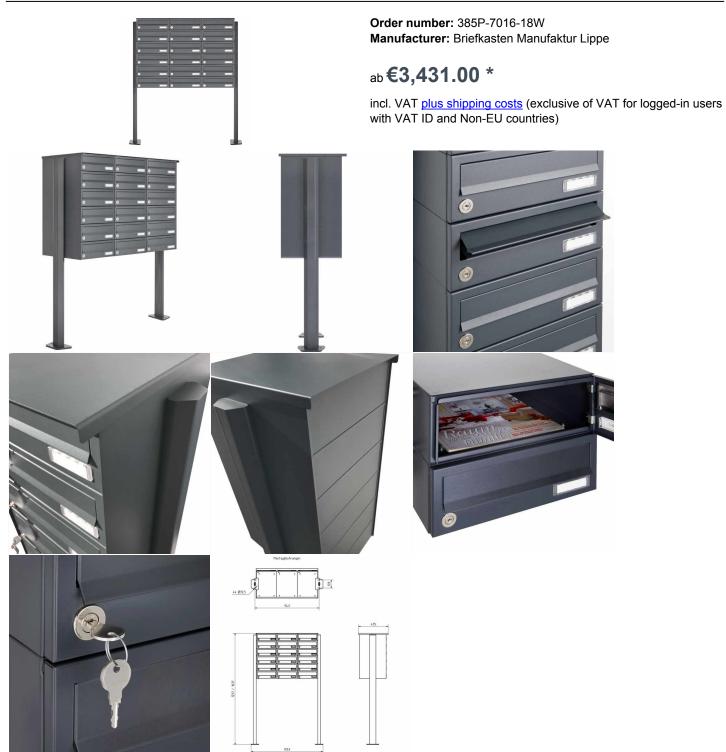

## 18-compartment Letterbox system freestanding Design BASIC 385P-7016 ST-T - RAL 7016 anthracite gray

Modern free-standing letterbox for 18 parties made in Germany by Briefkasten Manufaktur.

The letterboxes are made of galvanized steel, powder coated in RAL 7016 anthracite gray, the stand elements are made of anodized aluminum profile, powder coated in RAL 7016 anthracite gray and are solidly manufactured and at the same time very elegant. A close-fitting side panel with rain cover and the rain drainage channels for optimal water protection, a throw-in flap with rubber lip, the solid interchangeable name plate and the robust lock distinguish this free-standing letterbox. This mailbox is easy to clean and insensitive.

Thanks to the construction method, self-assembly is uncomplicated.

- 18-compartment free-standing letterbox completely powder-coated in RAL 7016 anthracite gray fine structure matt
- The system is created at the letterbox manufactory. German quality production "Made in Germany".
- The mailboxes are made of galvanized steel, powder painted in RAL 7016 anthracite gray fine structure matte comply with DIN/EN 13724. Insertion size (3.5 cm x 26.5 cm) for C4 high, here fit even large letters without bending.
- Insertion flaps with noise-damping rubber lip for very quiet insertion of mail.
- The doors can be opened from left to right.
- Incl. 2 keys with key number and change name plate under the access flap per mailbox.
- Incl. close-fitting side cladding+rainscreen made of stainless steel V2A, powder-coated in RAL 7016 anthracite gray fine structure matt
- The stand elements are made of aluminum profile, powder coated in anthracite gray RAL 7016 fine structure, matt for screw mounting or for setting in concrete.

## **Abmessungen & Details**

| •                              |                                                                                                                                                                                                                                                    |
|--------------------------------|----------------------------------------------------------------------------------------------------------------------------------------------------------------------------------------------------------------------------------------------------|
| Number of parties:             | 18                                                                                                                                                                                                                                                 |
| Item withdrawal:               | Front                                                                                                                                                                                                                                              |
| Base material:                 | Steel galvanized, Aluminum                                                                                                                                                                                                                         |
| Height single box in cm:       | 11,0                                                                                                                                                                                                                                               |
| Width single box in cm:        | 30,0                                                                                                                                                                                                                                               |
| Volume single box in liters:   | 12,0                                                                                                                                                                                                                                               |
| Height letter slot in cm:      | 3,5                                                                                                                                                                                                                                                |
| Width letter slot in cm:       | 26,5                                                                                                                                                                                                                                               |
| Height letterbox system in cm: | : 66,0                                                                                                                                                                                                                                             |
| Width letterbox system in cm:  | 90,0                                                                                                                                                                                                                                               |
| Overall height in cm:          | 120,0   160,0                                                                                                                                                                                                                                      |
| Total width in cm:             | 70,0                                                                                                                                                                                                                                               |
| Depth in cm:                   | 43,5                                                                                                                                                                                                                                               |
| Weight in kg:                  | 88,0                                                                                                                                                                                                                                               |
| Delivery condition:            | Delivery is made in blocks, stand elements / letterbox divided                                                                                                                                                                                     |
| Shipping information:          | Depending on the order volume, delivery is made by parcel shipment or bulky goods shipment. Partial deliveries are possible for products that can be disassembled (e.g., for floor-standing mailboxes, the stand & box can be shipped separately). |