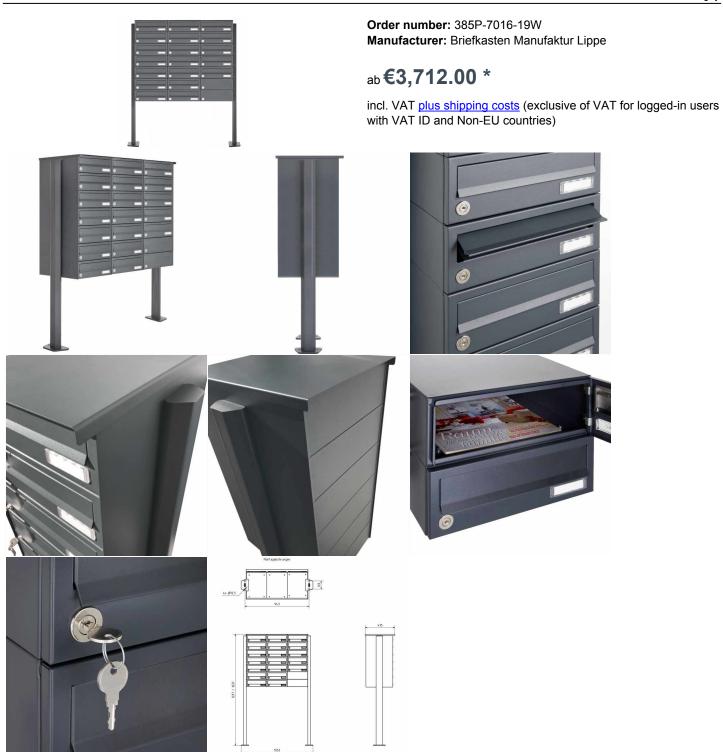

## Briefkasten Manufaktur® Lippe GmbH

Datasheet for 19-compartment Letterbox system freestanding Design BASIC 385P-7016 ST-T - RAL 7016 anthracite gray

## 19-compartment Letterbox system freestanding Design BASIC 385P-7016 ST-T -RAL 7016 anthracite gray

Modern free-standing letterbox for 19 parties made in Germany by Briefkasten Manufaktur.

The letterboxes are made of galvanized steel, powder coated in RAL 7016 anthracite gray, the stand elements are made of anodized aluminum profile, powder coated in RAL 7016 anthracite gray and are solidly manufactured and at the same time very elegant. A close-fitting side panel with rain cover and the rain drainage channels for optimal water protection, a throw-in flap with rubber lip, the solid interchangeable name plate and the robust lock distinguish this free-standing letterbox. This mailbox is easy to clean and insensitive.

Thanks to the construction method, self-assembly is uncomplicated.

- 19-compartment free-standing letterbox completely powder-coated in RAL 7016 anthracite gray fine structure matt
- The system is created at the letterbox manufactory. German quality production "Made in Germany".

• The mailboxes are made of galvanized steel, powder painted in RAL 7016 anthracite gray fine structure matte comply with DIN/EN 13724. Insertion size (3.5 cm x 26.5 cm) for C4 high, here fit even large letters without bending.

• Insertion flaps with noise-damping rubber lip for very quiet insertion of mail.

• The doors can be opened from left to right.

• Incl. 2 keys with key number and change name plate under the access flap per mailbox.

• Incl. close-fitting side cladding+rain cover made of stainless steel V2A, powder-coated in RAL 7016 anthracite gray fine structure matt.

• The stand elements are made of aluminum profile, powder coated in anthracite gray RAL 7016 fine structure, matt for screw mounting or for setting in concrete.

## Abmessungen & Details

| Number of parties:            | 19                                                                                                                                                                                                                                                    |
|-------------------------------|-------------------------------------------------------------------------------------------------------------------------------------------------------------------------------------------------------------------------------------------------------|
| Item withdrawal:              | Front                                                                                                                                                                                                                                                 |
| Base material:                | Steel galvanized, Aluminum                                                                                                                                                                                                                            |
| Height single box in cm:      | 11,0                                                                                                                                                                                                                                                  |
| Width single box in cm:       | 30,0                                                                                                                                                                                                                                                  |
| Volume single box in liters:  | 12,0                                                                                                                                                                                                                                                  |
| Height letter slot in cm:     | 3,5                                                                                                                                                                                                                                                   |
| Width letter slot in cm:      | 26,5                                                                                                                                                                                                                                                  |
| Height letterbox system in cm | : 77,0                                                                                                                                                                                                                                                |
| Width letterbox system in cm: | 90,0                                                                                                                                                                                                                                                  |
| Overall height in cm:         | 120,0   160,0                                                                                                                                                                                                                                         |
| Total width in cm:            | 70,0                                                                                                                                                                                                                                                  |
| Depth in cm:                  | 43,5                                                                                                                                                                                                                                                  |
| Weight in kg:                 | 88,0                                                                                                                                                                                                                                                  |
| Delivery condition:           | Delivery is made in blocks, stand elements / letterbox divided                                                                                                                                                                                        |
| Shipping information:         | Depending on the order volume, delivery is made by parcel shipment or bulky goods shipment.<br>Partial deliveries are possible for products that can be disassembled (e.g., for floor-standing mailboxes, the stand & box can be shipped separately). |