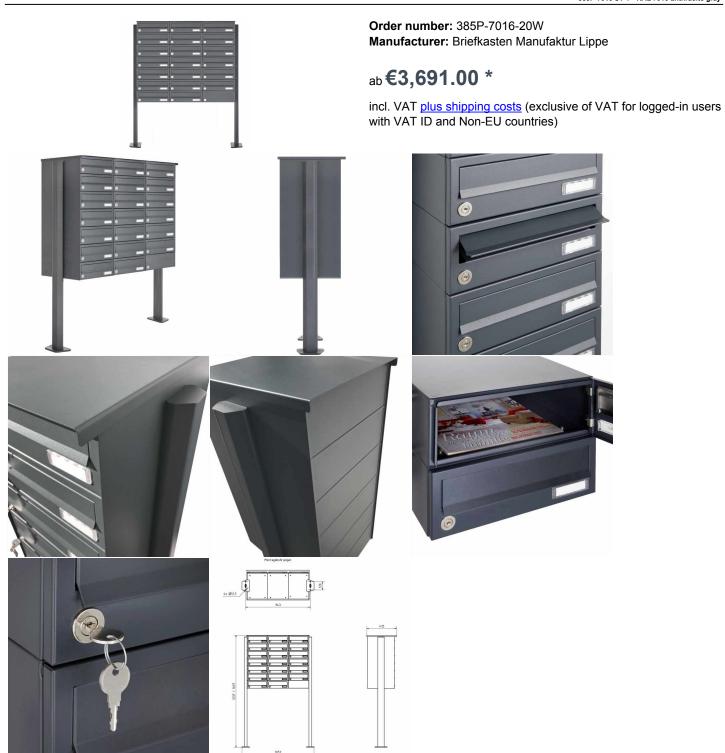

## Briefkasten Manufaktur® Lippe GmbH

Datasheet for 20-compartment Letterbox system freestanding Design BASIC 385P-7016 ST-T - RAL 7016 anthracite gray

## 20-compartment Letterbox system freestanding Design BASIC 385P-7016 ST-T - RAL 7016 anthracite gray

Modern free-standing letterbox for 20 parties made in Germany by Briefkasten Manufaktur.

The letterboxes are made of galvanized steel, powder coated in RAL 7016 anthracite gray, the stand elements are made of anodized aluminum profile, powder coated in RAL 7016 anthracite gray and are solidly manufactured and at the same time very elegant. A close-fitting side panel with rain cover and the rain drainage channels for optimum water protection, a throw-in flap with rubber lip, the solid interchangeable name plate and the robust lock characterize this free-standing letterbox. This mailbox is easy to clean and insensitive.

Thanks to the construction method, self-assembly is uncomplicated.

- · 20-compartment free-standing letterbox completely powder-coated in RAL 7016 anthracite gray fine structure matt
- The system is created at the letterbox manufactory. German quality production "Made in Germany".

• The mailboxes are made of galvanized steel, powder painted in RAL 7016 anthracite gray fine structure matte comply with DIN/EN 13724. Insertion size (3.5 cm x 26.5 cm) for C4 high, here fit even large letters without bending.

• Insertion flaps with noise-damping rubber lip for very quiet insertion of mail.

• The doors can be opened from left to right.

• Incl. 2 keys with key number and change name plate under the access flap per mailbox.

• Incl. close-fitting side cladding+rain cover made of stainless steel V2A, powder-coated in RAL 7016 anthracite gray fine structure matt.

• The stand elements are made of aluminum profile, powder coated in anthracite gray RAL 7016 fine structure, matt for screw mounting or for setting in concrete.

## Abmessungen & Details

| Number of parties:            | 20                                                                                                                                                                                                                                                    |
|-------------------------------|-------------------------------------------------------------------------------------------------------------------------------------------------------------------------------------------------------------------------------------------------------|
| Item withdrawal:              | Front                                                                                                                                                                                                                                                 |
| Base material:                | Steel galvanized, Aluminum                                                                                                                                                                                                                            |
| Height single box in cm:      | 11,0                                                                                                                                                                                                                                                  |
| Width single box in cm:       | 30,0                                                                                                                                                                                                                                                  |
| Volume single box in liters:  | 12,0                                                                                                                                                                                                                                                  |
| Height letter slot in cm:     | 3,5                                                                                                                                                                                                                                                   |
| Width letter slot in cm:      | 26,5                                                                                                                                                                                                                                                  |
| Height letterbox system in cm | : 77,0                                                                                                                                                                                                                                                |
| Width letterbox system in cm: | 90,0                                                                                                                                                                                                                                                  |
| Overall height in cm:         | 120,0   160,0                                                                                                                                                                                                                                         |
| Total width in cm:            | 70,0                                                                                                                                                                                                                                                  |
| Depth in cm:                  | 43,5                                                                                                                                                                                                                                                  |
| Weight in kg:                 | 88,0                                                                                                                                                                                                                                                  |
| Delivery condition:           | Delivery is made in blocks, stand elements / letterbox divided                                                                                                                                                                                        |
| Shipping information:         | Depending on the order volume, delivery is made by parcel shipment or bulky goods shipment.<br>Partial deliveries are possible for products that can be disassembled (e.g., for floor-standing mailboxes, the stand & box can be shipped separately). |