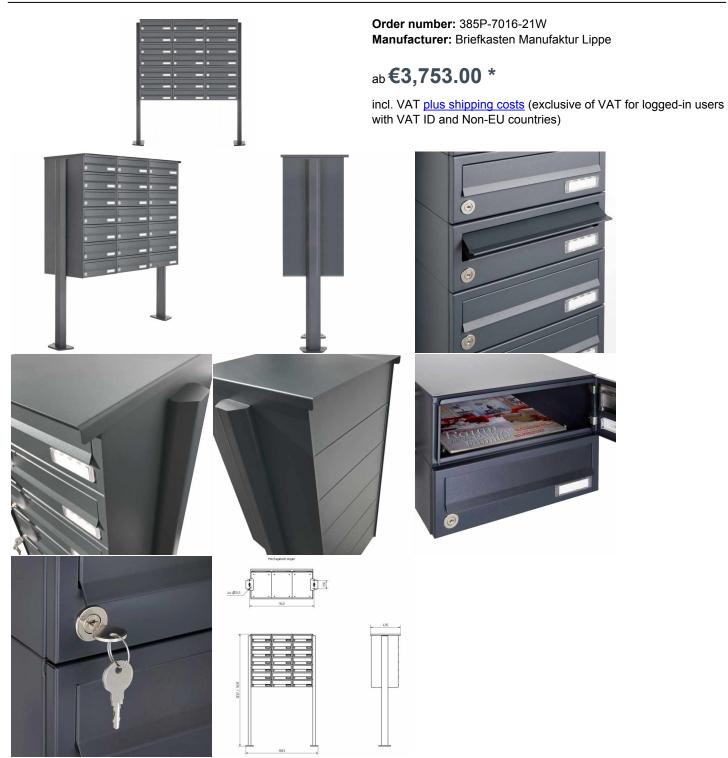

## 21-compartment Letterbox system freestanding Design BASIC 385P-7016 ST-T - RAL 7016 anthracite gray

Modern free-standing letterbox for 21 parties made in Germany by Briefkasten Manufaktur.

The letterboxes are made of galvanized steel, powder coated in RAL 7016 anthracite gray, the stand elements are made of anodized aluminum profile, powder coated in RAL 7016 anthracite gray and are solidly manufactured and at the same time very elegant. A close-fitting side panel with rain cover and the rain drainage channels for optimal water protection, a throw-in flap with rubber lip, the solid interchangeable name plate and the robust lock distinguish this free-standing letterbox. This mailbox is easy to clean and insensitive.

Thanks to the construction method, self-assembly is uncomplicated.

- 21-compartment free-standing letterbox completely powder-coated in RAL 7016 anthracite gray fine structure matt
- The system is created at the letterbox manufactory. German quality production "Made in Germany".
- The mailboxes are made of galvanized steel, powder painted in RAL 7016 anthracite gray fine structure matte comply with DIN/EN 13724. Insertion size (3.5 cm x 26.5 cm) for C4 high, here fit even large letters without bending.
- Insertion flaps with noise-damping rubber lip for very quiet insertion of mail.
- The doors can be opened from left to right.
- Incl. 2 keys with key number and change name plate under the access flap per mailbox.
- Incl. close-fitting side cladding+rain cover made of stainless steel V2A, powder-coated in RAL 7016 anthracite gray fine structure matt
- The stand elements are made of aluminum profile, powder coated in anthracite gray RAL 7016 fine structure, matt for screw mounting or for setting in concrete.

## **Abmessungen & Details**

| J                              |                                                                                                                                                                                                                                                    |
|--------------------------------|----------------------------------------------------------------------------------------------------------------------------------------------------------------------------------------------------------------------------------------------------|
| Number of parties:             | 21                                                                                                                                                                                                                                                 |
| Item withdrawal:               | Front                                                                                                                                                                                                                                              |
| Base material:                 | Steel galvanized, Aluminum                                                                                                                                                                                                                         |
| Height single box in cm:       | 11,0                                                                                                                                                                                                                                               |
| Width single box in cm:        | 30,0                                                                                                                                                                                                                                               |
| Volume single box in liters:   | 12,0                                                                                                                                                                                                                                               |
| Height letter slot in cm:      | 3,5                                                                                                                                                                                                                                                |
| Width letter slot in cm:       | 26,5                                                                                                                                                                                                                                               |
| Height letterbox system in cm: | 77,0                                                                                                                                                                                                                                               |
| Width letterbox system in cm:  | 90,0                                                                                                                                                                                                                                               |
| Overall height in cm:          | 120,0   160,0                                                                                                                                                                                                                                      |
| Total width in cm:             | 70,0                                                                                                                                                                                                                                               |
| Depth in cm:                   | 43,5                                                                                                                                                                                                                                               |
| Weight in kg:                  | 88,0                                                                                                                                                                                                                                               |
| Delivery condition:            | Delivery is made in blocks, stand elements / letterbox divided                                                                                                                                                                                     |
| Shipping information:          | Depending on the order volume, delivery is made by parcel shipment or bulky goods shipment. Partial deliveries are possible for products that can be disassembled (e.g., for floor-standing mailboxes, the stand & box can be shipped separately). |