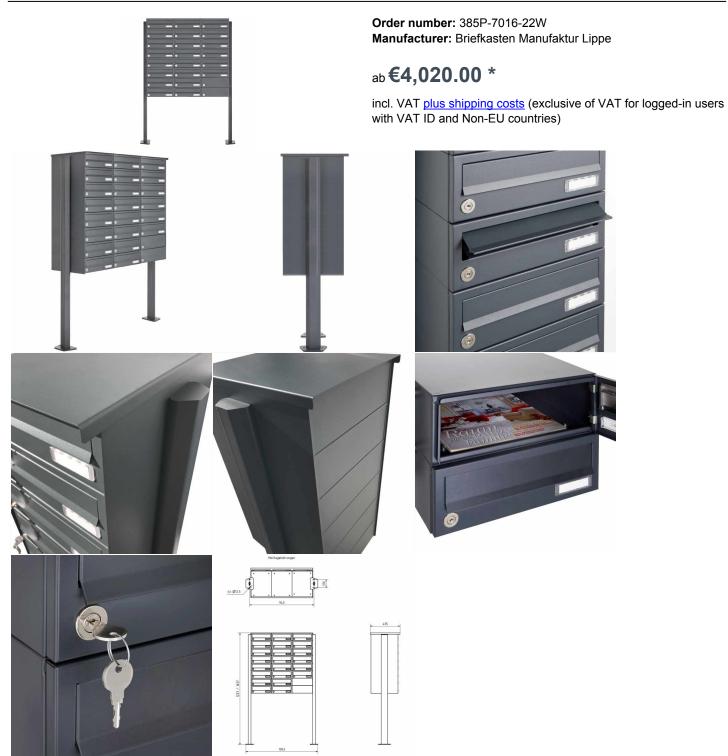

## 22-compartment Letterbox system freestanding Design BASIC 385P-7016 ST-T - RAL 7016 anthracite gray

Modern free-standing letterbox for 22 parties made in Germany by Briefkasten Manufaktur.

The letterboxes are made of galvanized steel, powder coated in RAL 7016 anthracite gray, the stand elements are made of anodized aluminum profile, powder coated in RAL 7016 anthracite gray and are solidly manufactured and at the same time very elegant. A close-fitting side panel with rain cover and the rain drainage channels for optimal water protection, a throw-in flap with rubber lip, the solid interchangeable name plate and the robust lock distinguish this free-standing letterbox. This mailbox is easy to clean and insensitive.

Thanks to the construction method, self-assembly is uncomplicated.

- 22-compartment free-standing letterbox completely powder-coated in RAL 7016 anthracite gray fine structure matt
- The system is created at the letterbox manufactory. German quality production "Made in Germany".
- The mailboxes are made of galvanized steel, powder painted in RAL 7016 anthracite gray fine structure matte comply with DIN/EN 13724. Insertion size (3.5 cm x 26.5 cm) for C4 high, here fit even large letters without bending.
- Insertion flaps with noise-damping rubber lip for very quiet insertion of mail.
- The doors can be opened from left to right.
- Incl. 2 keys with key number and change name plate under the access flap per mailbox.
- Incl. close-fitting side cladding+rainscreen made of stainless steel V2A, powder-coated in RAL 7016 anthracite gray fine structure matt
- The stand elements are made of aluminum profile, powder coated in anthracite gray RAL 7016 fine structure, matt for screw mounting or for setting in concrete.

## **Abmessungen & Details**

| J                              |                                                                                                                                                                                                                                                    |
|--------------------------------|----------------------------------------------------------------------------------------------------------------------------------------------------------------------------------------------------------------------------------------------------|
| Number of parties:             | 22                                                                                                                                                                                                                                                 |
| Item withdrawal:               | Front                                                                                                                                                                                                                                              |
| Base material:                 | Steel galvanized, Aluminum                                                                                                                                                                                                                         |
| Height single box in cm:       | 11,0                                                                                                                                                                                                                                               |
| Width single box in cm:        | 30,0                                                                                                                                                                                                                                               |
| Volume single box in liters:   | 12,0                                                                                                                                                                                                                                               |
| Height letter slot in cm:      | 3,5                                                                                                                                                                                                                                                |
| Width letter slot in cm:       | 26,5                                                                                                                                                                                                                                               |
| Height letterbox system in cm: | 88,0                                                                                                                                                                                                                                               |
| Width letterbox system in cm:  | 90,0                                                                                                                                                                                                                                               |
| Overall height in cm:          | 120,0   160,0                                                                                                                                                                                                                                      |
| Total width in cm:             | 70,0                                                                                                                                                                                                                                               |
| Depth in cm:                   | 43,5                                                                                                                                                                                                                                               |
| Weight in kg:                  | 88,0                                                                                                                                                                                                                                               |
| Delivery condition:            | Delivery is made in blocks, stand elements / letterbox divided                                                                                                                                                                                     |
| Shipping information:          | Depending on the order volume, delivery is made by parcel shipment or bulky goods shipment. Partial deliveries are possible for products that can be disassembled (e.g., for floor-standing mailboxes, the stand & box can be shipped separately). |