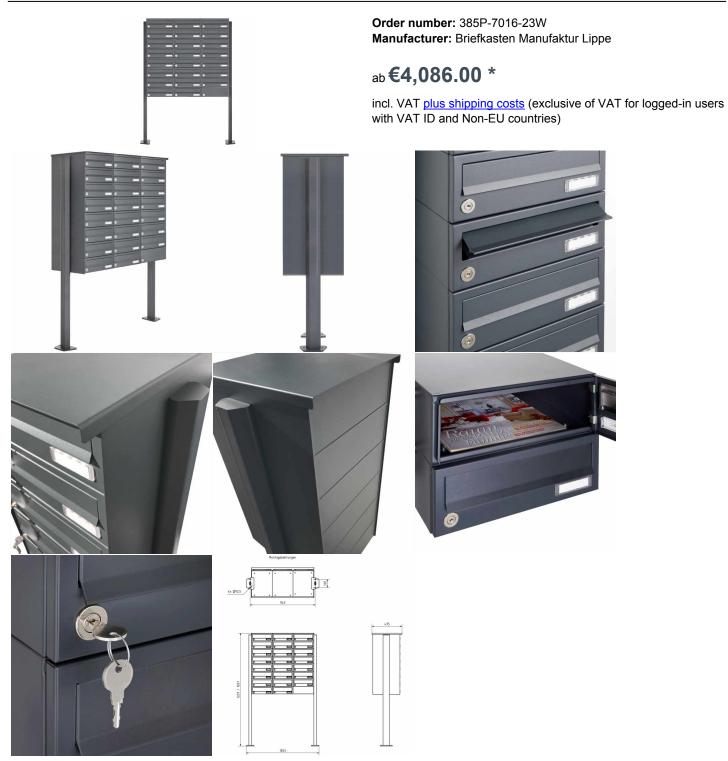

## 23-compartment Letterbox system freestanding Design BASIC 385P-7016 ST-T - RAL 7016 anthracite gray

Modern free-standing letterbox for 23 parties made in Germany by Briefkasten Manufaktur.

The letterboxes are made of galvanized steel, powder coated in RAL 7016 anthracite gray, the stand elements are made of anodized aluminum profile, powder coated in RAL 7016 anthracite gray and are solidly manufactured and at the same time very elegant. A close-fitting side panel with rain cover and the rain drainage channels for optimum water protection, a throw-in flap with rubber lip, the solid interchangeable name plate and the robust lock characterize this free-standing letterbox. This mailbox is easy to clean and insensitive.

Thanks to the construction method, self-assembly is uncomplicated.

- · 23-compartment free-standing letterbox completely powder-coated in RAL 7016 anthracite gray fine structure matt
- The system is made at the letterbox manufactory. German quality production "Made in Germany".
- The mailboxes are made of galvanized steel, powder painted in RAL 7016 anthracite gray fine structure matte comply with DIN/EN 13724. Insertion size (3.5 cm x 26.5 cm) for C4 high, here fit even large letters without bending.
- Insertion flaps with noise-damping rubber lip for very quiet insertion of mail.
- The doors can be opened from left to right.
- Incl. 2 keys with key number and change name plate under the access flap per mailbox.
- Incl. close-fitting side cladding+rainscreen made of stainless steel V2A, powder-coated in RAL 7016 anthracite gray fine structure matt
- The stand elements are made of aluminum profile, powder coated in anthracite gray RAL 7016 fine structure, matt for screw mounting or for setting in concrete.

## Important information:

Mail is only protected from moisture and dirt when fully inserted and the flap is closed. In certain extreme weather conditions, water can still enter (according to DIN EN 13724 up to 1ccm). This is not a reason for complaint.

## **Abmessungen & Details**

| <u>-</u>                       |                                                                                                                                                                                                                                                    |
|--------------------------------|----------------------------------------------------------------------------------------------------------------------------------------------------------------------------------------------------------------------------------------------------|
| Number of parties:             | 23                                                                                                                                                                                                                                                 |
| Item withdrawal:               | Front                                                                                                                                                                                                                                              |
| Base material:                 | Steel galvanized, Aluminum                                                                                                                                                                                                                         |
| Height single box in cm:       | 11,0                                                                                                                                                                                                                                               |
| Width single box in cm:        | 30,0                                                                                                                                                                                                                                               |
| Volume single box in liters:   | 12,0                                                                                                                                                                                                                                               |
| Height letter slot in cm:      | 3,5                                                                                                                                                                                                                                                |
| Width letter slot in cm:       | 26,5                                                                                                                                                                                                                                               |
| Height letterbox system in cm: | : 88,0                                                                                                                                                                                                                                             |
| Width letterbox system in cm:  | 90,0                                                                                                                                                                                                                                               |
| Overall height in cm:          | 120,0   160,0                                                                                                                                                                                                                                      |
| Total width in cm:             | 70,0                                                                                                                                                                                                                                               |
| Depth in cm:                   | 43,5                                                                                                                                                                                                                                               |
| Weight in kg:                  | 88,0                                                                                                                                                                                                                                               |
| Delivery condition:            | Delivery is made in blocks, stand elements / letterbox divided                                                                                                                                                                                     |
| Shipping information:          | Depending on the order volume, delivery is made by parcel shipment or bulky goods shipment. Partial deliveries are possible for products that can be disassembled (e.g., for floor-standing mailboxes, the stand & box can be shipped separately). |