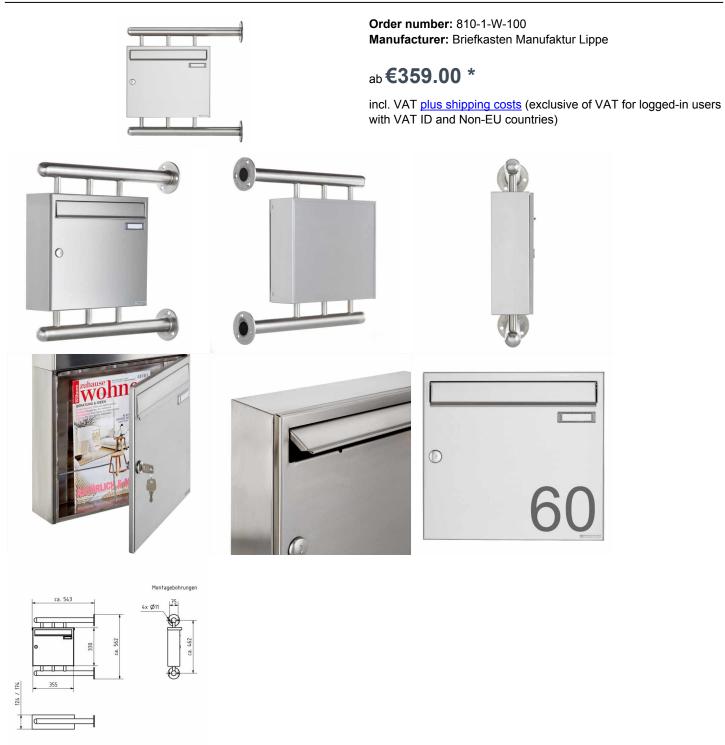

## Stainless steel mailbox BASIC 810 W for side wall mounting

This mailbox combines the highest quality and modern design. The letterbox is completely made of stainless steel V2 A 1.4301, ground. The grinding pattern captivates by the charisma of highest elegance. Extremely high quality workmanship and the sophisticated concept make this free-standing letterbox our top seller. A rain drainage edge for optimal water protection, a continuous rubber lip for quiet insertion and the very robust interchangeable name plate distinguish this mailbox.

Thanks to the construction method, self-assembly is uncomplicated.

The letterbox is made by the letterbox manufactory. 100% Made in Germany, Bad Salzuflen.

- Letterbox made of stainless steel V2A 1.4301, ground.
- The removal doors open from left to right with rain drainage edge for optimal water protection.
- Insertion flap with noise-damping rubber seal for very quiet insertion of mail.
- · With changeable name plate and 2 keys.
- The mailboxes comply with DIN EN 13724. Insert size (3.5 cm x 32.5 cm) for DIN C4 landscape, here fit even large letters without bending.
- The mounting columns are made of 42.4 mm stainless steel V2A 1.4301, ground for screw mounting on the house wall.

## **Abmessungen & Details**

| <del>-</del>                   |                 |
|--------------------------------|-----------------|
| Number of parties:             | 1               |
| Item withdrawal:               | Front           |
| Base material:                 | Stainless steel |
| Height single box in cm:       | 33,0            |
| Width single box in cm:        | 35,5            |
| Volume single box in liters:   | 12,0   17,0     |
| Height letter slot in cm:      | 3,5             |
| Width letter slot in cm:       | 32,5            |
| Height letterbox system in cm: | : 33,0          |
| Width letterbox system in cm:  | 35,5            |
| Depth in cm:                   | 10,0   15,0     |
| Weight in kg:                  | 12,0            |