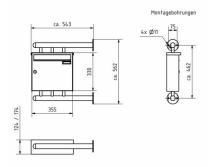

## **Abmessungen & Details**

| Number of parties:             | 1                                                                                                                                                                                                                                                     |
|--------------------------------|-------------------------------------------------------------------------------------------------------------------------------------------------------------------------------------------------------------------------------------------------------|
| Item withdrawal:               | Front                                                                                                                                                                                                                                                 |
| Height single box in cm:       | 33,0                                                                                                                                                                                                                                                  |
| Width single box in cm:        | 35,5                                                                                                                                                                                                                                                  |
| Volume single box in liters:   | 12,0   17,0                                                                                                                                                                                                                                           |
| Height letter slot in cm:      | 3,5                                                                                                                                                                                                                                                   |
| Width letter slot in cm:       | 32,5                                                                                                                                                                                                                                                  |
| Height letterbox system in cm: | 33,0                                                                                                                                                                                                                                                  |
| Width letterbox system in cm:  | 35,5                                                                                                                                                                                                                                                  |
| Depth in cm:                   | 10,0   15,0                                                                                                                                                                                                                                           |
| Weight in kg:                  | 12,0                                                                                                                                                                                                                                                  |
| Shipping information:          | Depending on the order volume, delivery is made by parcel shipment or bulky goods shipment.<br>Partial deliveries are possible for products that can be disassembled (e.g., for floor-standing mailboxes, the stand & box can be shipped separately). |