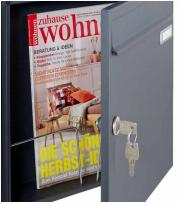

## Mailbox BASIC 810 W for side wall mounting - RAL 7016 anthracite gray

This mailbox combines the highest quality and modern design. The mailbox is made of galvanized steel, powder coated in anthracite gray RAL 7016 fine structure, matt. Extremely high quality workmanship and the sophisticated concept make this free-standing letterbox our top seller. A rain drainage edge for optimal water protection, a continuous rubber lip for quiet insertion and the very robust change name plate characterize this mailbox.

• The mailbox complies with DIN EN 13724. Insert size (3.5 cm x 32.5 cm) for DIN C4 landscape, here fit even large letters without bending.

• The mounting columns are made of 42.4 mm stainless steel V2A 1.4301, ground for screw mounting on the house wall. **Important information:** 