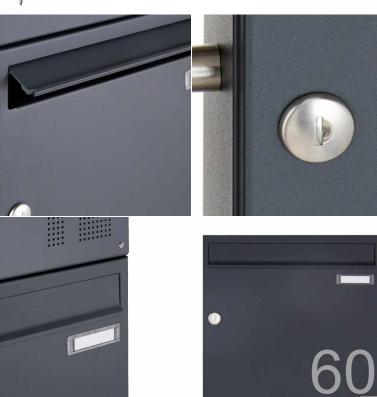

Thanks to the construction method, self-assembly is uncomplicated.

The letterbox is made by the letterbox manufactory. 100% Made in Germany, Bad Salzuflen.

- Mailbox made of galvanized steel, powder coated in anthracite gray RAL 7016 fine structure, matt.
- The removal doors open from left to right with rain drainage edge for optimal water protection.
- Insertion flap with noise-damping rubber seal for very quiet insertion of mail.
- With changeable name plate and 2 keys.

• The mailbox complies with DIN EN 13724. Insert size (3.5 cm x 32.5 cm) for DIN C4 landscape, here fit even large letters without bending.

• The mounting columns are made of 42.4 mm stainless steel V2A 1.4301, ground for screw mounting on the house wall. **Important information:** 