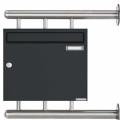

## Mailbox BASIC 810 W for side wall mounting - RAL 7016 anthracite gray

This mailbox combines the highest quality and modern design. The mailbox is made of galvanized steel, powder coated in anthracite gray RAL 7016 fine structure, matt. Extremely high quality workmanship and the sophisticated concept make this free-standing letterbox our top seller. A rain drainage edge for optimal water protection, a continuous rubber lip for quiet insertion and the very robust change name plate characterize this mailbox.

Thanks to the construction method, self-assembly is uncomplicated.

The letterbox is made by the letterbox manufactory. 100% Made in Germany, Bad Salzuflen.

- Mailbox made of galvanized steel, powder coated in anthracite gray RAL 7016 fine structure, matt.
- The removal doors open from left to right with rain drainage edge for optimal water protection.
- Insertion flap with noise-damping rubber seal for very quiet insertion of mail.
- With changeable name plate and 2 keys.

• The mailbox complies with DIN EN 13724. Insert size (3.5 cm x 32.5 cm) for DIN C4 landscape, here fit even large letters without bending.

• The mounting columns are made of 42.4 mm stainless steel V2A 1.4301, ground for screw mounting on the house wall. **Important information:** 