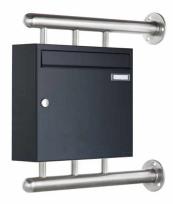

## Mailbox BASIC 810 W for side wall mounting - RAL 7016 anthracite gray

This mailbox combines the highest quality and modern design. The mailbox is made of galvanized steel, powder coated in anthracite gray RAL 7016 fine structure, matt. Extremely high quality workmanship and the sophisticated concept make this free-standing letterbox our top seller. A rain drainage edge for optimal water protection, a continuous rubber lip for quiet insertion and the very robust change name plate characterize this mailbox.

Thanks to the construction method, self-assembly is uncomplicated.

The letterbox is made by the letterbox manufactory. 100% Made in Germany, Bad Salzuflen.

- Mailbox made of galvanized steel, powder coated in anthracite gray RAL 7016 fine structure, matt.
- The removal doors open from left to right with rain drainage edge for optimal water protection.
- Insertion flap with noise-damping rubber seal for very quiet insertion of mail.
- With changeable name plate and 2 keys.

• The mailbox complies with DIN EN 13724. Insert size (3.5 cm x 32.5 cm) for DIN C4 landscape, here fit even large letters without bending.

• The mounting columns are made of 42.4 mm stainless steel V2A 1.4301, ground for screw mounting on the house wall. **Important information:** 